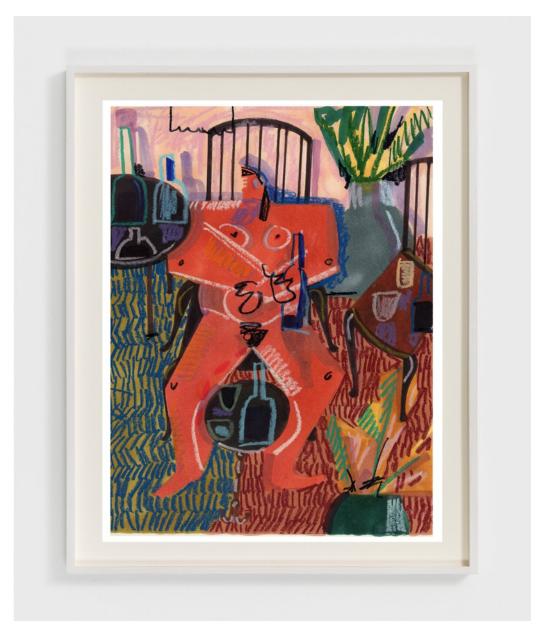

Andrea Joyce Heimer
People Waiting 49, 2020
Marker and oil pastel on paper
26 x 40 in
66 x 101.6 cm
(AJO20.053)

View detail

Andrea Joyce Heimer
People Waiting 48, 2020
Marker and oil pastel on paper
30 x 44 in
76.2 x 111.8 cm
(AJO20.052)