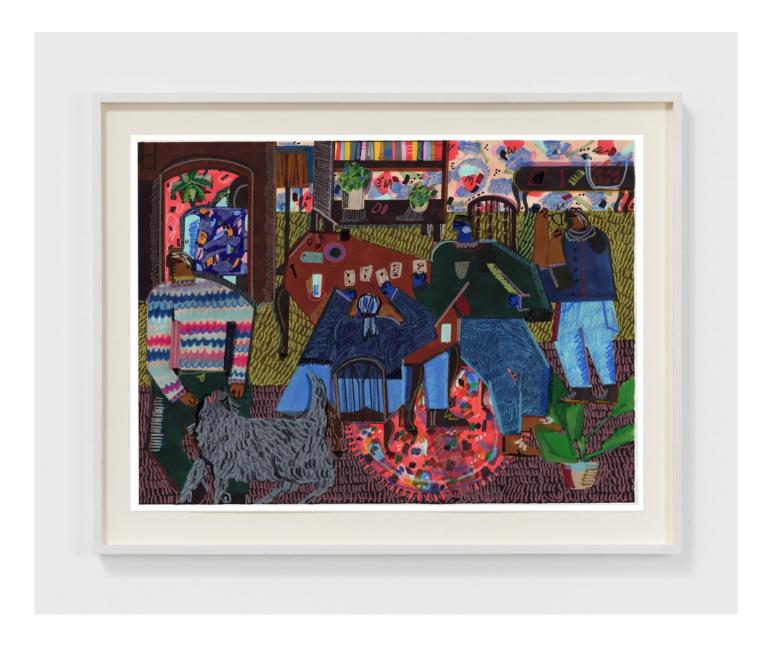

Andrea Joyce Heimer
People Waiting 49, 2020
Marker and oil pastel on paper
26 x 40 in
66 x 101.6 cm
(AJO20.053)

View detail

Andrea Joyce Heimer
People Waiting 48, 2020
Marker and oil pastel on paper
30 x 44 in
76.2 x 111.8 cm
(AJO20.052)