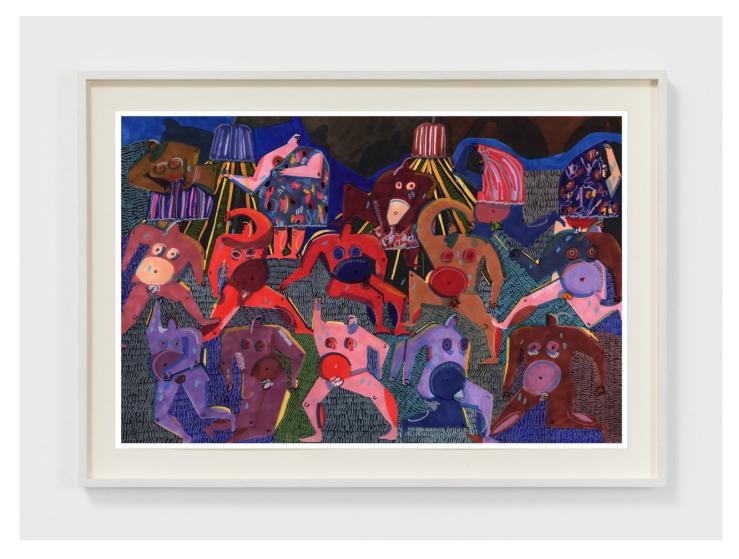

Andrea Joyce Heimer
People Waiting 49, 2020
Marker and oil pastel on paper
26 x 40 in
66 x 101.6 cm
(AJO20.053)

View detail

Andrea Joyce Heimer
People Waiting 48, 2020
Marker and oil pastel on paper
30 x 44 in
76.2 x 111.8 cm
(AJO20.052)

View detail

Andrea Joyce Heimer
People Waiting 47, 2020
Marker and oil pastel on paper
30 x 44 in
76.2 x 111.8 cm
(AJO20.051)

People Waiting 46, 2020 Marker and oil pastel on paper 18 x 24 in 45.7 x 61 cm (AJO20.050) View detail