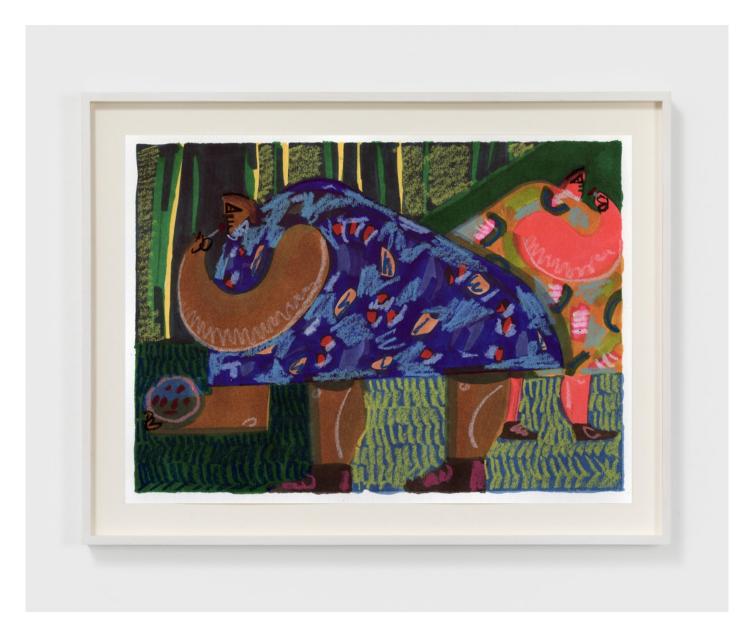

# ANDREA HEIMER | THE QUARANTINE DRAWINGS (PEOPLE WAITING)

For full details and larger images, please see the end of this document.

Andrea Joyce Heimer People Waiting 50, 2020 Marker and oil pastel on paper 30 x 44 in 76.2 x 111.8 cm (AJO20.054) View detail