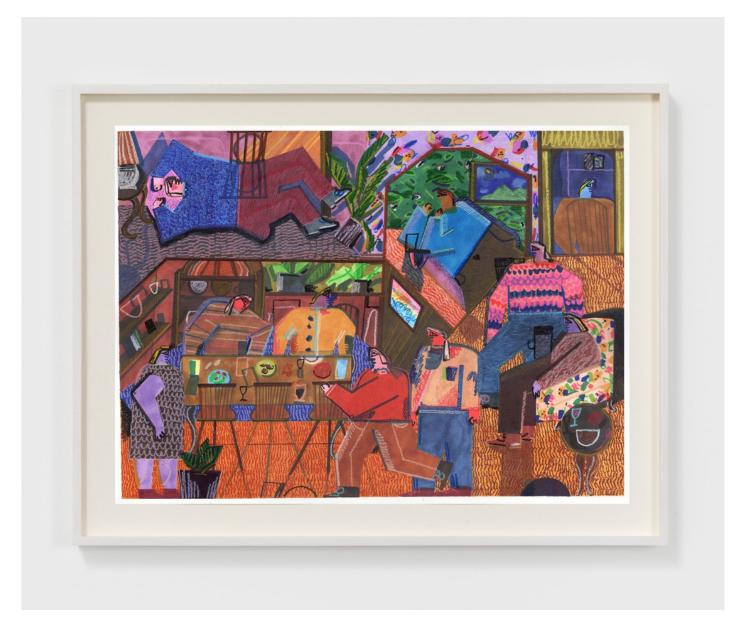

Andrea Joyce Heimer
People Waiting 49, 2020
Marker and oil pastel on paper
26 x 40 in
66 x 101.6 cm
(AJO20.053)

View detail

Andrea Joyce Heimer
People Waiting 48, 2020
Marker and oil pastel on paper
30 x 44 in
76.2 x 111.8 cm
(AJO20.052)