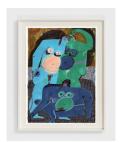

# ANDREA HEIMER | THE QUARANTINE DRAWINGS (PEOPLE WAITING)

For full details and larger images, please see the end of this document.

Andrea Joyce Heimer People Waiting 50, 2020 Marker and oil pastel on paper 30 x 44 in 76.2 x 111.8 cm (AJO20.054) View detail