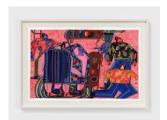

View detail

Andrea Joyce Heimer
People Waiting 47, 2020
Marker and oil pastel on paper
30 x 44 in
76.2 x 111.8 cm
(AJO20.051)

People Waiting 46, 2020 Marker and oil pastel on paper 18 x 24 in 45.7 x 61 cm (AJO20.050) View detail