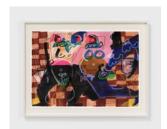

Andrea Joyce Heimer
People Waiting 49, 2020
Marker and oil pastel on paper
26 x 40 in
66 x 101.6 cm
(AJO20.053)

View detail

Andrea Joyce Heimer
People Waiting 48, 2020
Marker and oil pastel on paper
30 x 44 in
76.2 x 111.8 cm
(AJO20.052)

View detail

Andrea Joyce Heimer
People Waiting 47, 2020
Marker and oil pastel on paper
30 x 44 in
76.2 x 111.8 cm
(AJO20.051)

People Waiting 46, 2020 Marker and oil pastel on paper 18 x 24 in 45.7 x 61 cm (AJO20.050) View detail