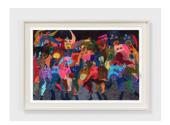

# ANDREA HEIMER | THE QUARANTINE DRAWINGS (PEOPLE WAITING)

For full details and larger images, please see the end of this document.

Andrea Joyce Heimer People Waiting 50, 2020 Marker and oil pastel on paper 30 x 44 in 76.2 x 111.8 cm (AJO20.054) View detail