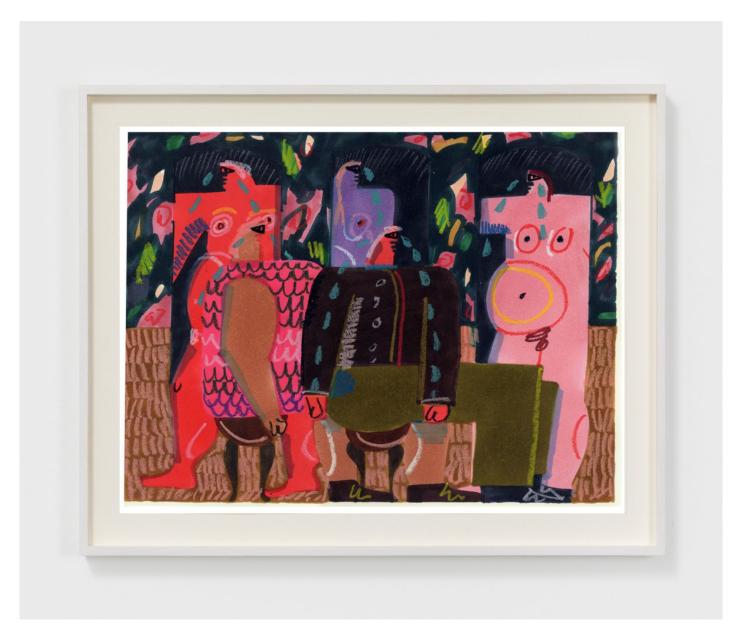

View detail

Andrea Joyce Heimer
People Waiting 47, 2020
Marker and oil pastel on paper
30 x 44 in
76.2 x 111.8 cm
(AJO20.051)

People Waiting 46, 2020 Marker and oil pastel on paper 18 x 24 in 45.7 x 61 cm (AJO20.050) View detail