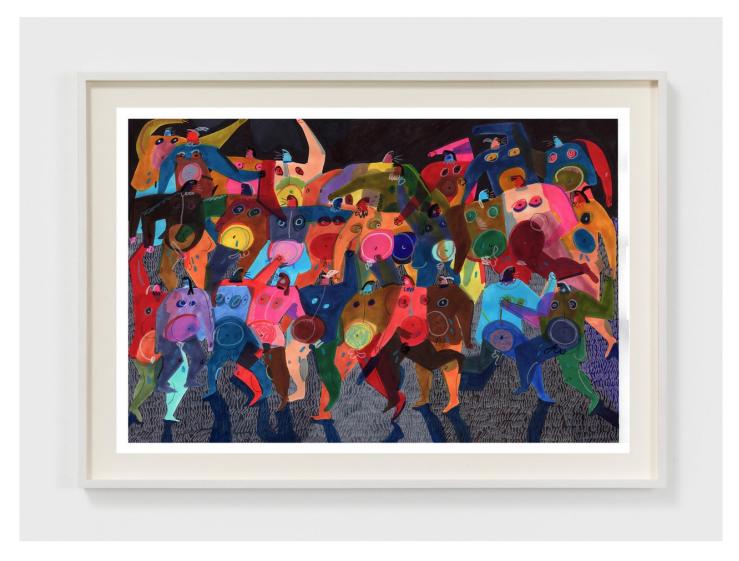

Andrea Joyce Heimer
People Waiting 49, 2020
Marker and oil pastel on paper
26 x 40 in
66 x 101.6 cm
(AJO20.053)

View detail

Andrea Joyce Heimer
People Waiting 48, 2020
Marker and oil pastel on paper
30 x 44 in
76.2 x 111.8 cm
(AJO20.052)