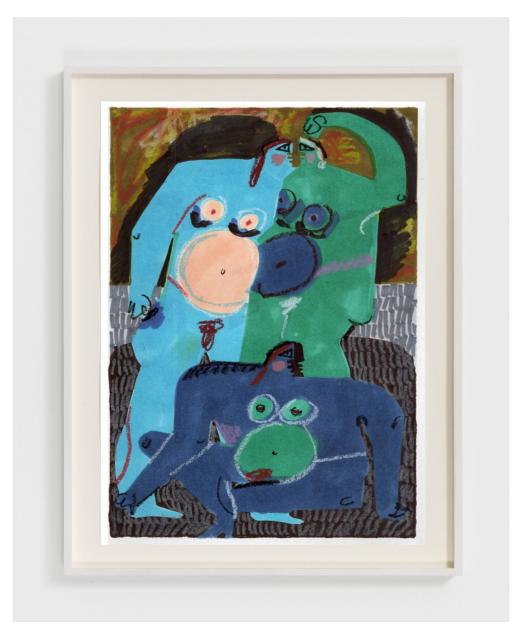

Andrea Joyce Heimer
People Waiting 49, 2020
Marker and oil pastel on paper
26 x 40 in
66 x 101.6 cm
(AJO20.053)

View detail

Andrea Joyce Heimer
People Waiting 48, 2020
Marker and oil pastel on paper
30 x 44 in
76.2 x 111.8 cm
(AJO20.052)