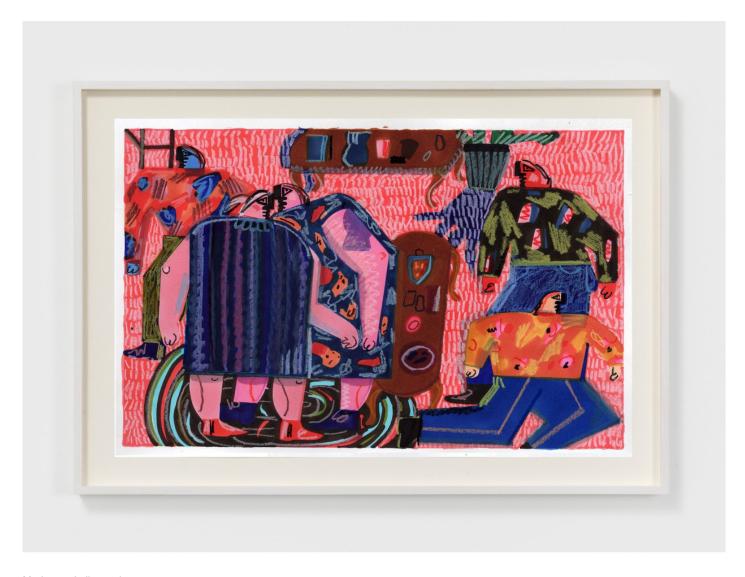

# ANDREA HEIMER | THE QUARANTINE DRAWINGS (PEOPLE WAITING)

For full details and larger images, please see the end of this document.

Andrea Joyce Heimer People Waiting 50, 2020 Marker and oil pastel on paper 30 x 44 in 76.2 x 111.8 cm (AJO20.054) View detail