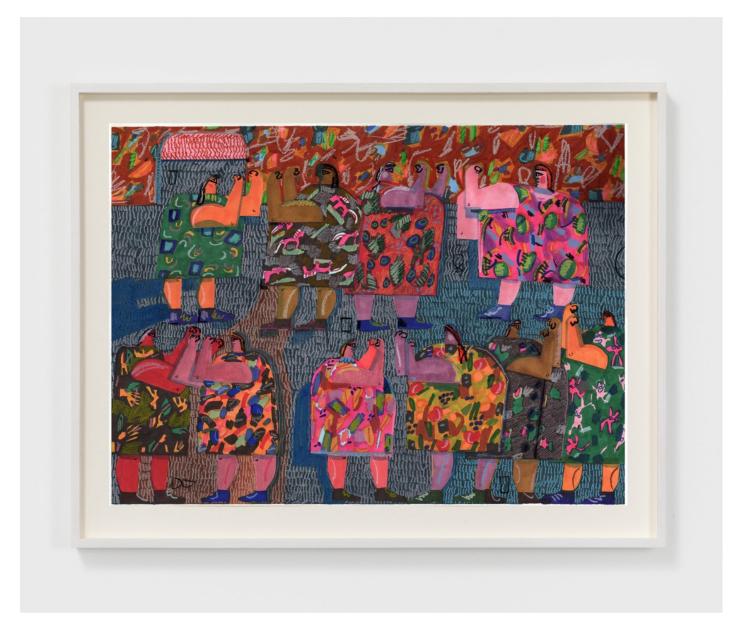

Andrea Joyce Heimer
People Waiting 49, 2020
Marker and oil pastel on paper
26 x 40 in
66 x 101.6 cm
(AJO20.053)

View detail

Andrea Joyce Heimer
People Waiting 48, 2020
Marker and oil pastel on paper
30 x 44 in
76.2 x 111.8 cm
(AJO20.052)

View detail

Andrea Joyce Heimer
People Waiting 47, 2020
Marker and oil pastel on paper
30 x 44 in
76.2 x 111.8 cm
(AJO20.051)

People Waiting 46, 2020 Marker and oil pastel on paper 18 x 24 in 45.7 x 61 cm (AJO20.050) View detail