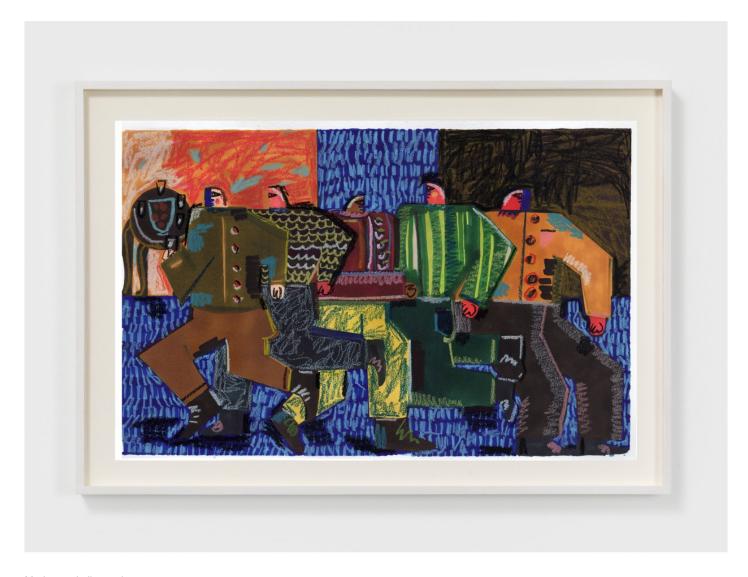

View detail

Andrea Joyce Heimer
People Waiting 47, 2020
Marker and oil pastel on paper
30 x 44 in
76.2 x 111.8 cm
(AJO20.051)

People Waiting 46, 2020 Marker and oil pastel on paper 18 x 24 in 45.7 x 61 cm (AJO20.050) View detail