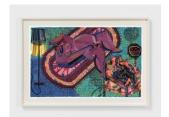

# ANDREA HEIMER | THE QUARANTINE DRAWINGS (PEOPLE WAITING)

For full details and larger images, please see the end of this document.

Andrea Joyce Heimer People Waiting 50, 2020 Marker and oil pastel on paper 30 x 44 in 76.2 x 111.8 cm (AJO20.054) View detail