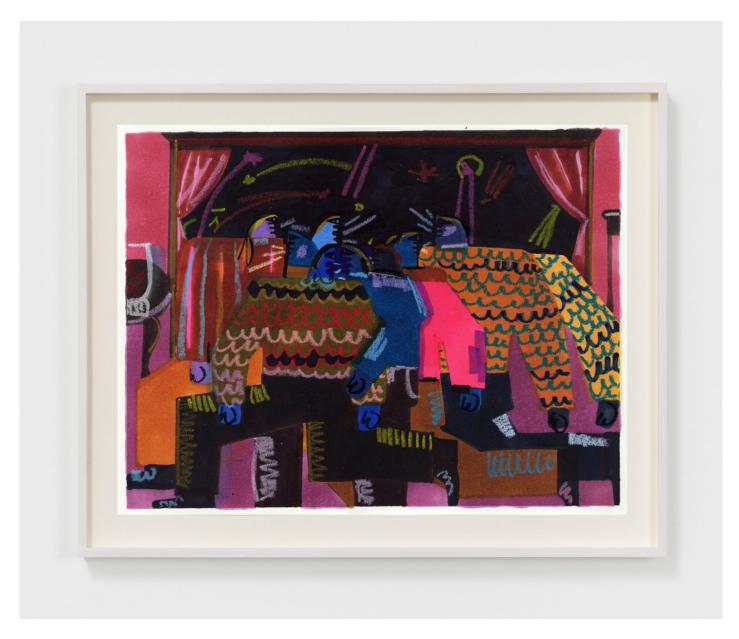

Andrea Joyce Heimer
People Waiting 49, 2020
Marker and oil pastel on paper
26 x 40 in
66 x 101.6 cm
(AJO20.053)

View detail

Andrea Joyce Heimer
People Waiting 48, 2020
Marker and oil pastel on paper
30 x 44 in
76.2 x 111.8 cm
(AJO20.052)

View detail

Andrea Joyce Heimer
People Waiting 47, 2020
Marker and oil pastel on paper
30 x 44 in
76.2 x 111.8 cm
(AJO20.051)

People Waiting 46, 2020 Marker and oil pastel on paper 18 x 24 in 45.7 x 61 cm (AJO20.050) View detail