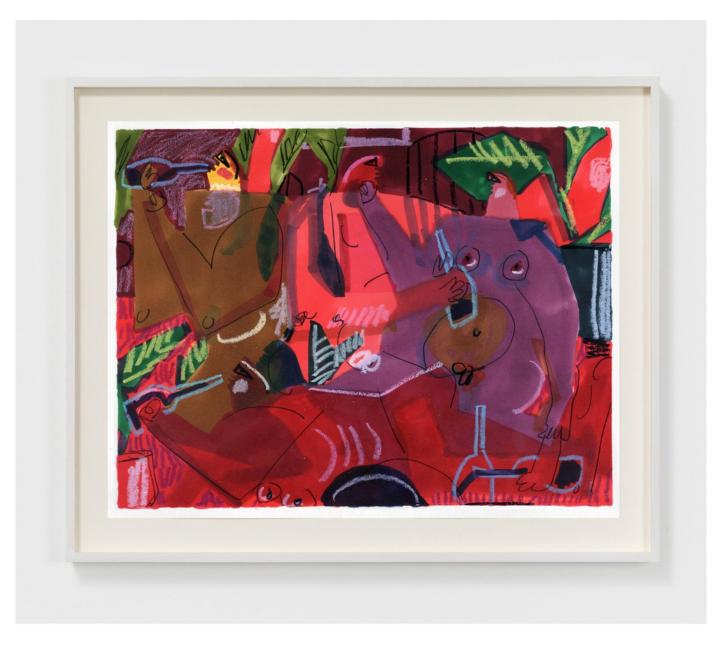

View detail

Andrea Joyce Heimer
People Waiting 47, 2020
Marker and oil pastel on paper
30 x 44 in
76.2 x 111.8 cm
(AJO20.051)

People Waiting 46, 2020 Marker and oil pastel on paper 18 x 24 in 45.7 x 61 cm (AJO20.050) View detail