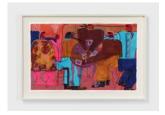

# ANDREA HEIMER | THE QUARANTINE DRAWINGS (PEOPLE WAITING)

For full details and larger images, please see the end of this document.

Andrea Joyce Heimer People Waiting 50, 2020 Marker and oil pastel on paper 30 x 44 in 76.2 x 111.8 cm (AJO20.054) View detail