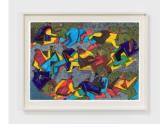

View detail

Andrea Joyce Heimer
People Waiting 47, 2020
Marker and oil pastel on paper
30 x 44 in
76.2 x 111.8 cm
(AJO20.051)

People Waiting 46, 2020 Marker and oil pastel on paper 18 x 24 in 45.7 x 61 cm (AJO20.050) View detail