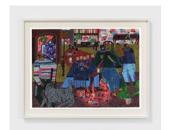

# ANDREA HEIMER | THE QUARANTINE DRAWINGS (PEOPLE WAITING)

For full details and larger images, please see the end of this document.

Andrea Joyce Heimer People Waiting 50, 2020 Marker and oil pastel on paper 30 x 44 in 76.2 x 111.8 cm (AJO20.054) View detail