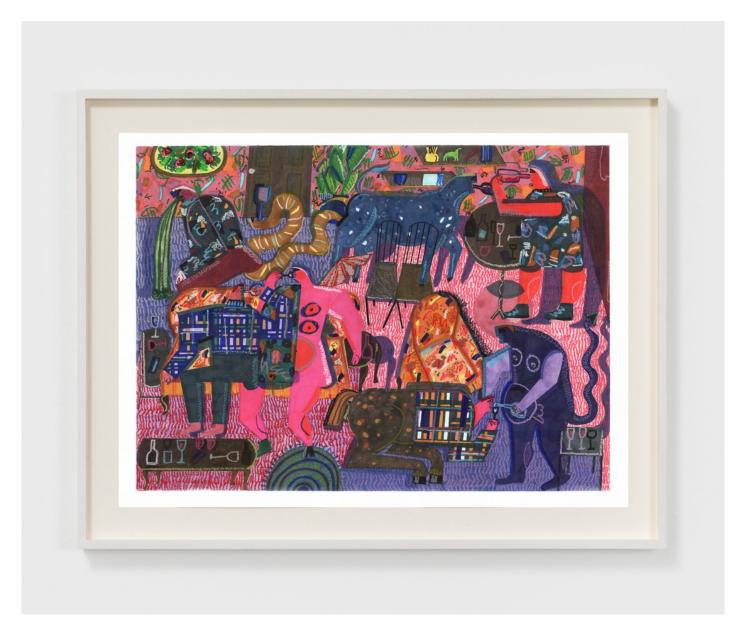

View detail

Andrea Joyce Heimer
People Waiting 47, 2020
Marker and oil pastel on paper
30 x 44 in
76.2 x 111.8 cm
(AJO20.051)

People Waiting 46, 2020 Marker and oil pastel on paper 18 x 24 in 45.7 x 61 cm (AJO20.050) View detail