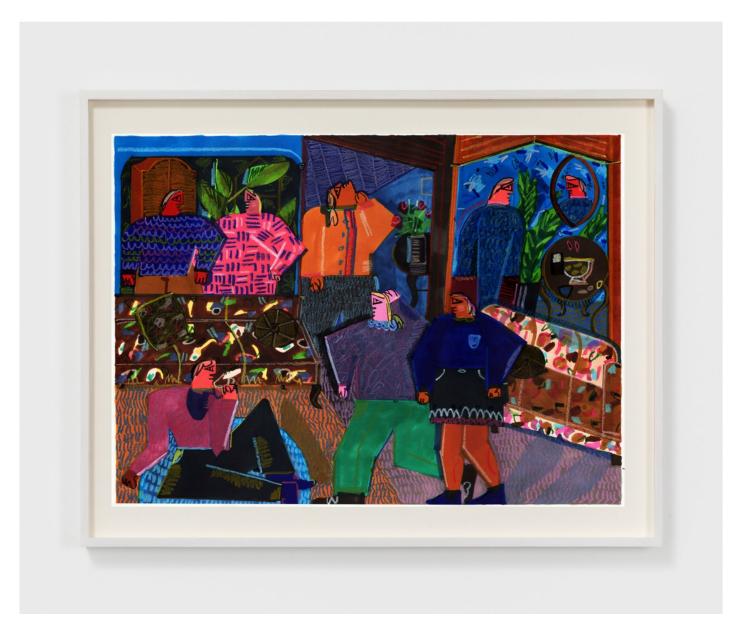

Andrea Joyce Heimer
People Waiting 49, 2020
Marker and oil pastel on paper
26 x 40 in
66 x 101.6 cm
(AJO20.053)

View detail

Andrea Joyce Heimer
People Waiting 48, 2020
Marker and oil pastel on paper
30 x 44 in
76.2 x 111.8 cm
(AJO20.052)

View detail

Andrea Joyce Heimer
People Waiting 47, 2020
Marker and oil pastel on paper
30 x 44 in
76.2 x 111.8 cm
(AJO20.051)

People Waiting 46, 2020 Marker and oil pastel on paper 18 x 24 in 45.7 x 61 cm (AJO20.050) View detail