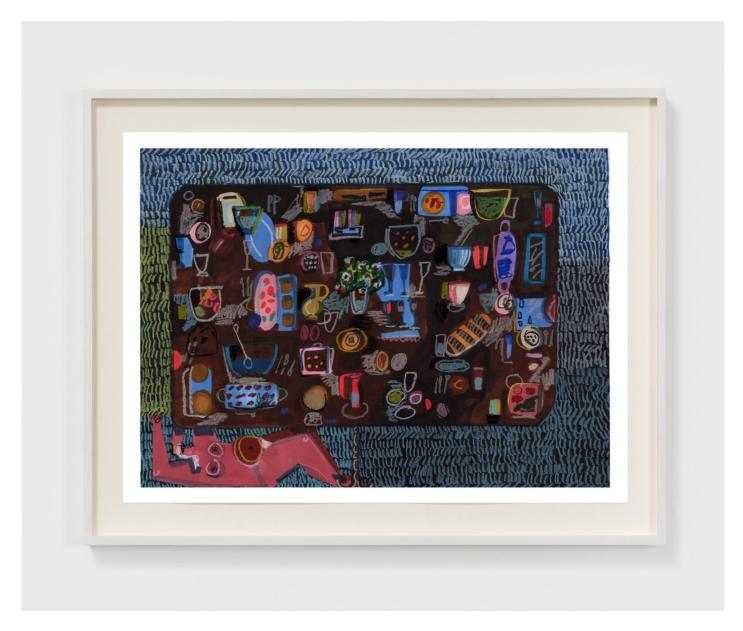

Andrea Joyce Heimer
People Waiting 49, 2020
Marker and oil pastel on paper
26 x 40 in
66 x 101.6 cm
(AJO20.053)

View detail

Andrea Joyce Heimer
People Waiting 48, 2020
Marker and oil pastel on paper
30 x 44 in
76.2 x 111.8 cm
(AJO20.052)