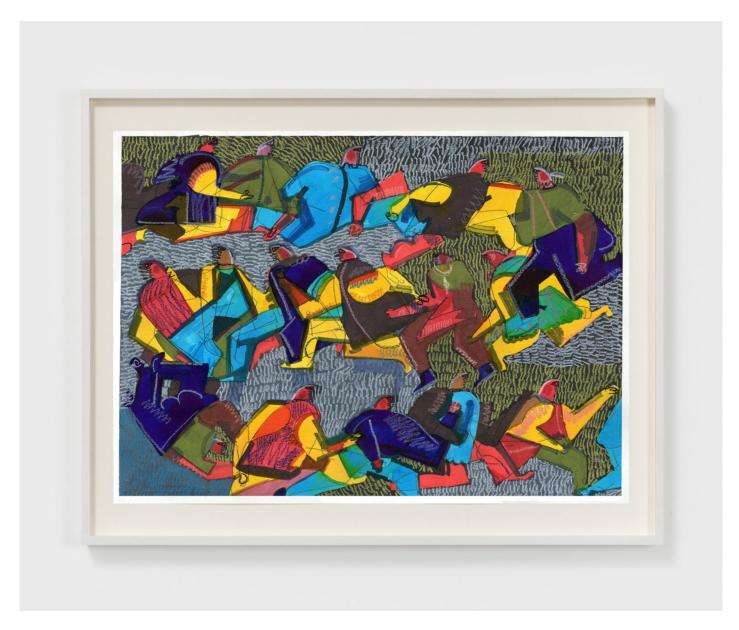

# ANDREA HEIMER | THE QUARANTINE DRAWINGS (PEOPLE WAITING)

For full details and larger images, please see the end of this document.

Andrea Joyce Heimer People Waiting 50, 2020 Marker and oil pastel on paper 30 x 44 in 76.2 x 111.8 cm (AJO20.054) View detail