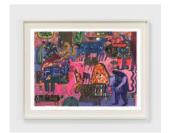

Andrea Joyce Heimer
People Waiting 49, 2020
Marker and oil pastel on paper
26 x 40 in
66 x 101.6 cm
(AJO20.053)

View detail

Andrea Joyce Heimer
People Waiting 48, 2020
Marker and oil pastel on paper
30 x 44 in
76.2 x 111.8 cm
(AJO20.052)

View detail

Andrea Joyce Heimer
People Waiting 47, 2020
Marker and oil pastel on paper
30 x 44 in
76.2 x 111.8 cm
(AJO20.051)

People Waiting 46, 2020 Marker and oil pastel on paper 18 x 24 in 45.7 x 61 cm (AJO20.050) View detail