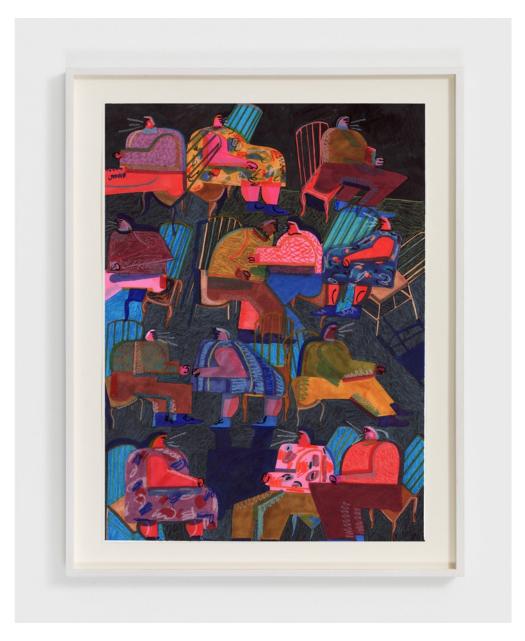

Andrea Joyce Heimer
People Waiting 49, 2020
Marker and oil pastel on paper
26 x 40 in
66 x 101.6 cm
(AJO20.053)

View detail

Andrea Joyce Heimer
People Waiting 48, 2020
Marker and oil pastel on paper
30 x 44 in
76.2 x 111.8 cm
(AJO20.052)