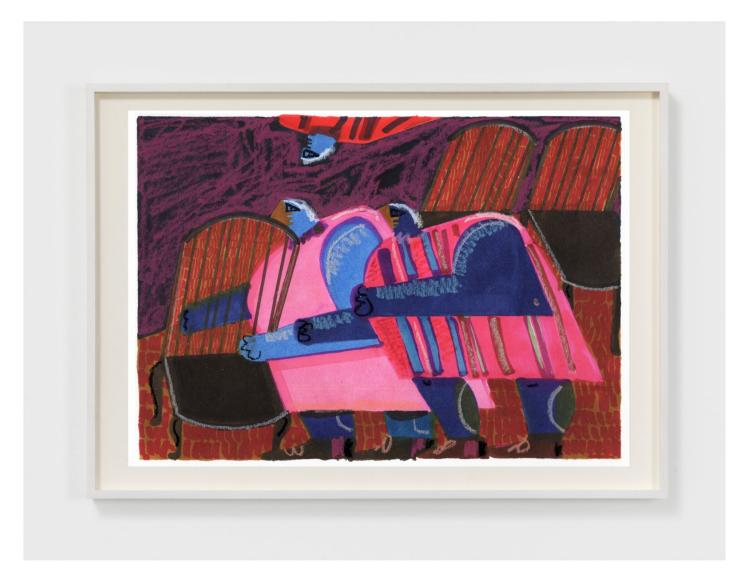

Andrea Joyce Heimer
People Waiting 49, 2020
Marker and oil pastel on paper
26 x 40 in
66 x 101.6 cm
(AJO20.053)

View detail

Andrea Joyce Heimer
People Waiting 48, 2020
Marker and oil pastel on paper
30 x 44 in
76.2 x 111.8 cm
(AJO20.052)