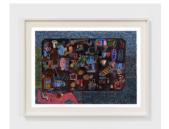

# ANDREA HEIMER | THE QUARANTINE DRAWINGS (PEOPLE WAITING)

For full details and larger images, please see the end of this document.

Andrea Joyce Heimer People Waiting 50, 2020 Marker and oil pastel on paper 30 x 44 in 76.2 x 111.8 cm (AJO20.054) View detail