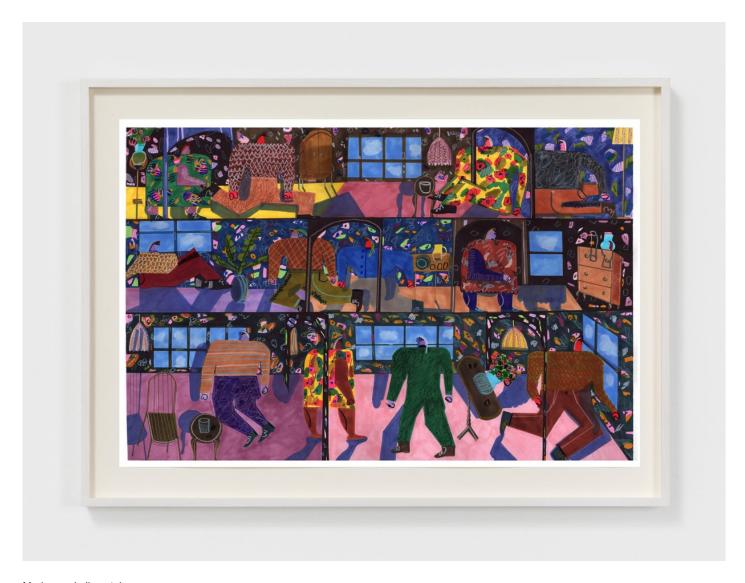

View detail

Andrea Joyce Heimer
People Waiting 47, 2020
Marker and oil pastel on paper
30 x 44 in
76.2 x 111.8 cm
(AJO20.051)

People Waiting 46, 2020 Marker and oil pastel on paper 18 x 24 in 45.7 x 61 cm (AJO20.050) View detail