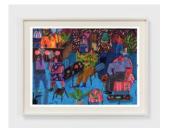

View detail

Andrea Joyce Heimer
People Waiting 47, 2020
Marker and oil pastel on paper
30 x 44 in
76.2 x 111.8 cm
(AJO20.051)

People Waiting 46, 2020 Marker and oil pastel on paper 18 x 24 in 45.7 x 61 cm (AJO20.050) View detail