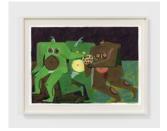

Andrea Joyce Heimer
People Waiting 49, 2020
Marker and oil pastel on paper
26 x 40 in
66 x 101.6 cm
(AJO20.053)

View detail

Andrea Joyce Heimer
People Waiting 48, 2020
Marker and oil pastel on paper
30 x 44 in
76.2 x 111.8 cm
(AJO20.052)

View detail

Andrea Joyce Heimer
People Waiting 47, 2020
Marker and oil pastel on paper
30 x 44 in
76.2 x 111.8 cm
(AJO20.051)

People Waiting 46, 2020 Marker and oil pastel on paper 18 x 24 in 45.7 x 61 cm (AJO20.050) View detail