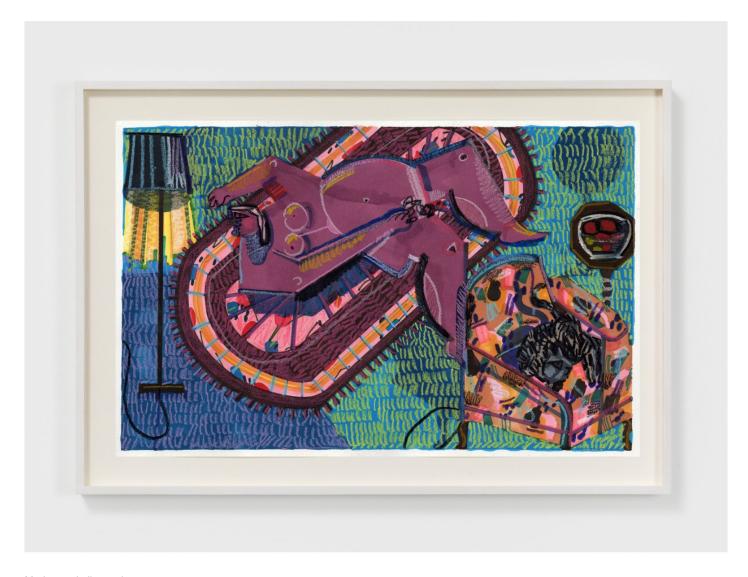

Andrea Joyce Heimer
People Waiting 49, 2020
Marker and oil pastel on paper
26 x 40 in
66 x 101.6 cm
(AJO20.053)

View detail

Andrea Joyce Heimer
People Waiting 48, 2020
Marker and oil pastel on paper
30 x 44 in
76.2 x 111.8 cm
(AJO20.052)