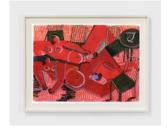

Andrea Joyce Heimer
People Waiting 49, 2020
Marker and oil pastel on paper
26 x 40 in
66 x 101.6 cm
(AJO20.053)

View detail

Andrea Joyce Heimer
People Waiting 48, 2020
Marker and oil pastel on paper
30 x 44 in
76.2 x 111.8 cm
(AJO20.052)