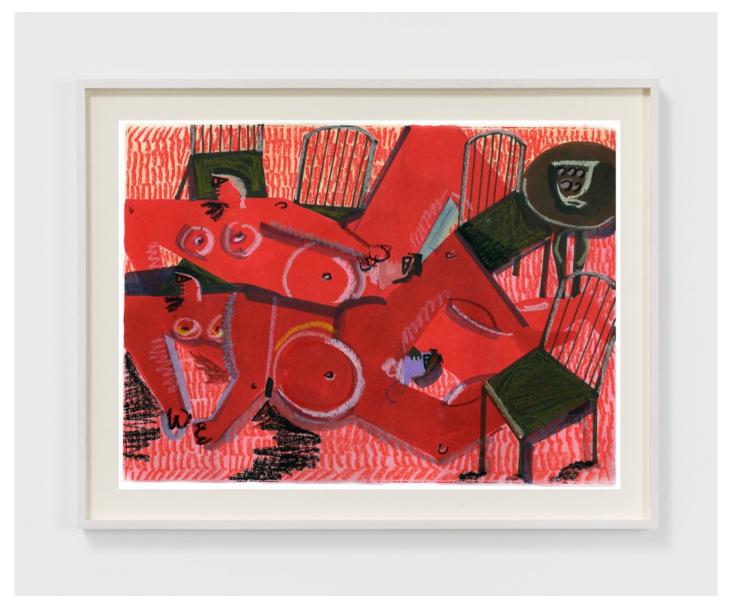

Andrea Joyce Heimer
People Waiting 49, 2020
Marker and oil pastel on paper
26 x 40 in
66 x 101.6 cm
(AJO20.053)

View detail

Andrea Joyce Heimer
People Waiting 48, 2020
Marker and oil pastel on paper
30 x 44 in
76.2 x 111.8 cm
(AJO20.052)

View detail

Andrea Joyce Heimer
People Waiting 47, 2020
Marker and oil pastel on paper
30 x 44 in
76.2 x 111.8 cm
(AJO20.051)

People Waiting 46, 2020 Marker and oil pastel on paper 18 x 24 in 45.7 x 61 cm (AJO20.050) View detail