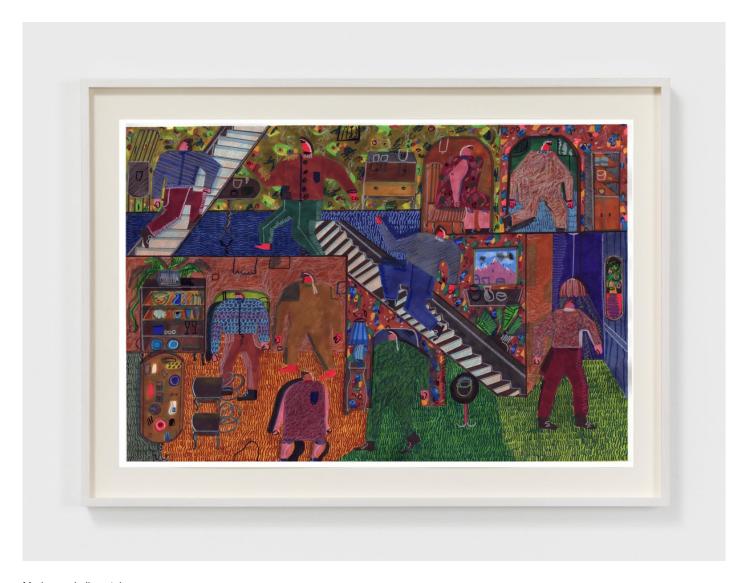

# ANDREA HEIMER | THE QUARANTINE DRAWINGS (PEOPLE WAITING)

For full details and larger images, please see the end of this document.

Andrea Joyce Heimer People Waiting 50, 2020 Marker and oil pastel on paper 30 x 44 in 76.2 x 111.8 cm (AJO20.054) View detail