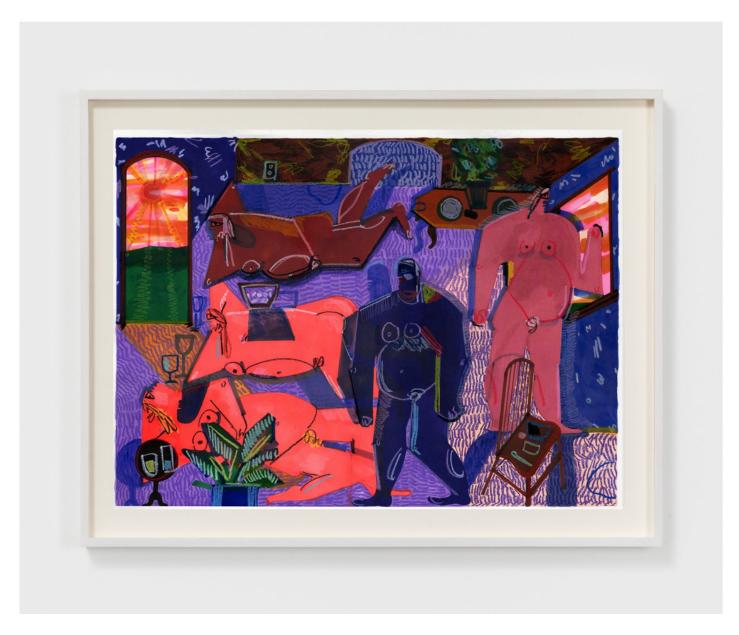

View detail

Andrea Joyce Heimer
People Waiting 47, 2020
Marker and oil pastel on paper
30 x 44 in
76.2 x 111.8 cm
(AJO20.051)

People Waiting 46, 2020 Marker and oil pastel on paper 18 x 24 in 45.7 x 61 cm (AJO20.050) View detail

# Andrea Joyce Heimer

People Waiting 45, 2020 Marker and oil pastel on paper 11 x 14 in 27.9 x 35.6 cm (AJO20.049) View detail