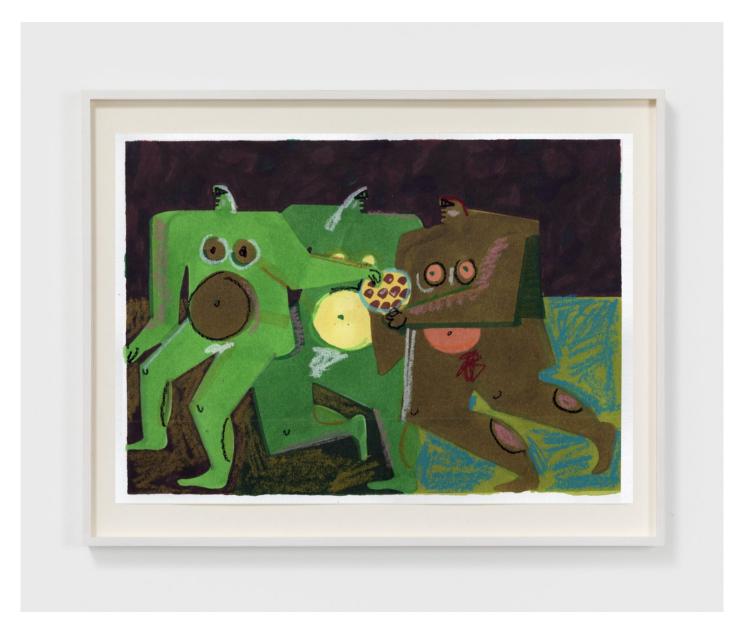

View detail

Andrea Joyce Heimer
People Waiting 47, 2020
Marker and oil pastel on paper
30 x 44 in
76.2 x 111.8 cm
(AJO20.051)

People Waiting 46, 2020 Marker and oil pastel on paper 18 x 24 in 45.7 x 61 cm (AJO20.050) View detail