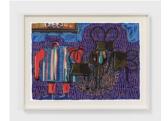

View detail

Andrea Joyce Heimer
People Waiting 47, 2020
Marker and oil pastel on paper
30 x 44 in
76.2 x 111.8 cm
(AJO20.051)

People Waiting 46, 2020 Marker and oil pastel on paper 18 x 24 in 45.7 x 61 cm (AJO20.050) View detail