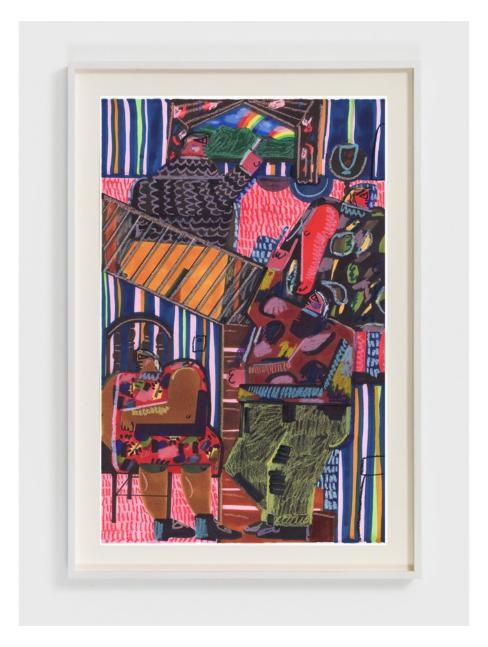

View detail

Andrea Joyce Heimer
People Waiting 47, 2020
Marker and oil pastel on paper
30 x 44 in
76.2 x 111.8 cm
(AJO20.051)

People Waiting 46, 2020 Marker and oil pastel on paper 18 x 24 in 45.7 x 61 cm (AJO20.050) View detail