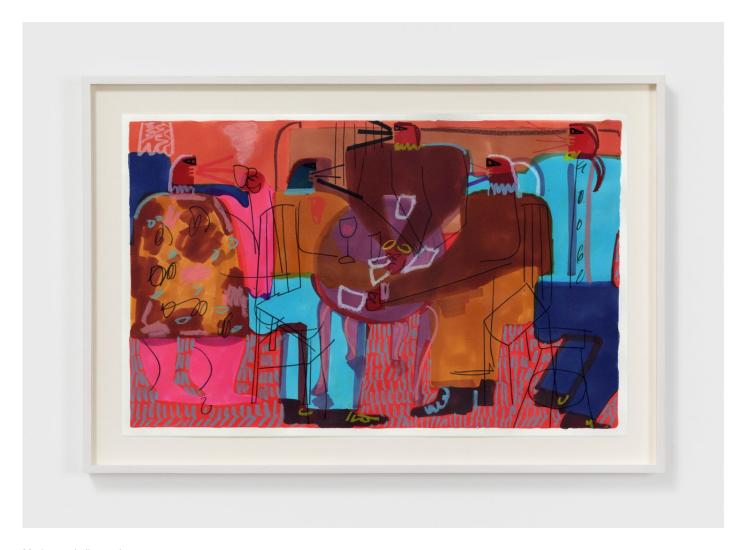

Andrea Joyce Heimer
People Waiting 49, 2020
Marker and oil pastel on paper
26 x 40 in
66 x 101.6 cm
(AJO20.053)

View detail

Andrea Joyce Heimer
People Waiting 48, 2020
Marker and oil pastel on paper
30 x 44 in
76.2 x 111.8 cm
(AJO20.052)