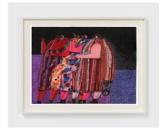

View detail

Andrea Joyce Heimer
People Waiting 47, 2020
Marker and oil pastel on paper
30 x 44 in
76.2 x 111.8 cm
(AJO20.051)

People Waiting 46, 2020 Marker and oil pastel on paper 18 x 24 in 45.7 x 61 cm (AJO20.050) View detail