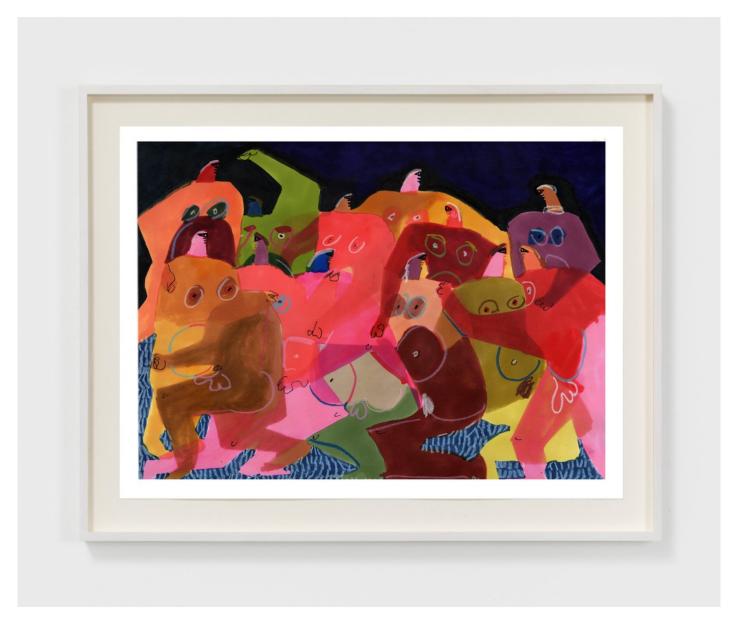

View detail

Andrea Joyce Heimer
People Waiting 47, 2020
Marker and oil pastel on paper
30 x 44 in
76.2 x 111.8 cm
(AJO20.051)

People Waiting 46, 2020 Marker and oil pastel on paper 18 x 24 in 45.7 x 61 cm (AJO20.050) View detail