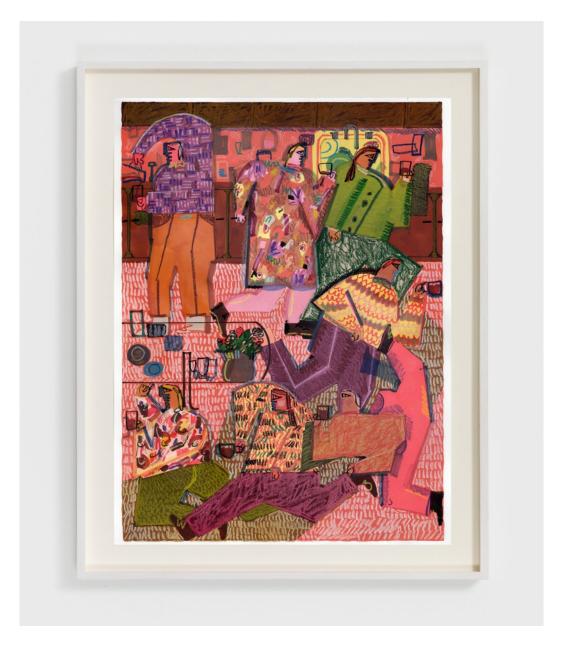

# ANDREA HEIMER | THE QUARANTINE DRAWINGS (PEOPLE WAITING)

For full details and larger images, please see the end of this document.

Andrea Joyce Heimer People Waiting 50, 2020 Marker and oil pastel on paper 30 x 44 in 76.2 x 111.8 cm (AJO20.054) View detail