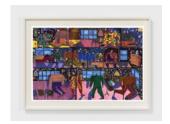

Andrea Joyce Heimer
People Waiting 49, 2020
Marker and oil pastel on paper
26 x 40 in
66 x 101.6 cm
(AJO20.053)

View detail

Andrea Joyce Heimer
People Waiting 48, 2020
Marker and oil pastel on paper
30 x 44 in
76.2 x 111.8 cm
(AJO20.052)