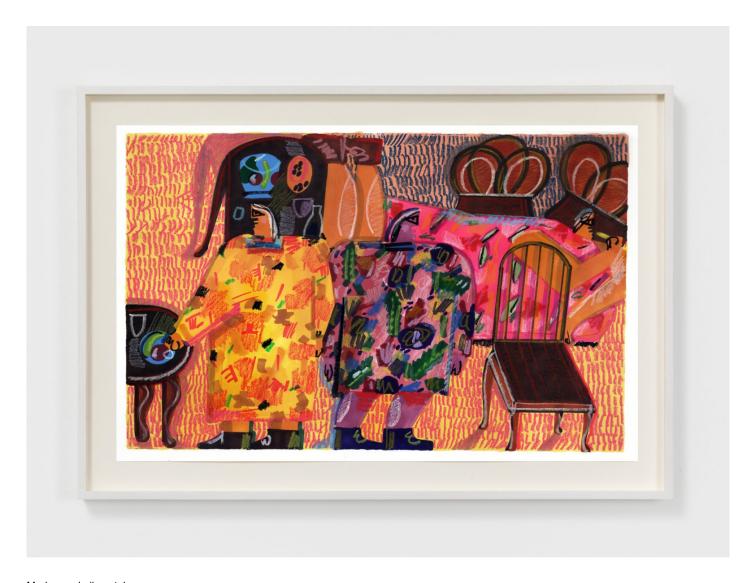

Andrea Joyce Heimer
People Waiting 49, 2020
Marker and oil pastel on paper
26 x 40 in
66 x 101.6 cm
(AJO20.053)

View detail

Andrea Joyce Heimer
People Waiting 48, 2020
Marker and oil pastel on paper
30 x 44 in
76.2 x 111.8 cm
(AJO20.052)