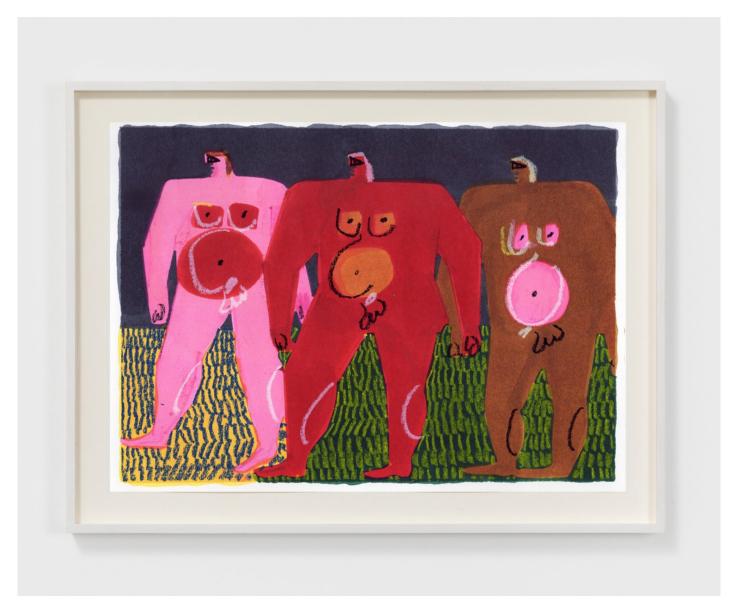

Andrea Joyce Heimer
People Waiting 49, 2020
Marker and oil pastel on paper
26 x 40 in
66 x 101.6 cm
(AJO20.053)

View detail

Andrea Joyce Heimer
People Waiting 48, 2020
Marker and oil pastel on paper
30 x 44 in
76.2 x 111.8 cm
(AJO20.052)

View detail

Andrea Joyce Heimer
People Waiting 47, 2020
Marker and oil pastel on paper
30 x 44 in
76.2 x 111.8 cm
(AJO20.051)

People Waiting 46, 2020 Marker and oil pastel on paper 18 x 24 in 45.7 x 61 cm (AJO20.050) View detail