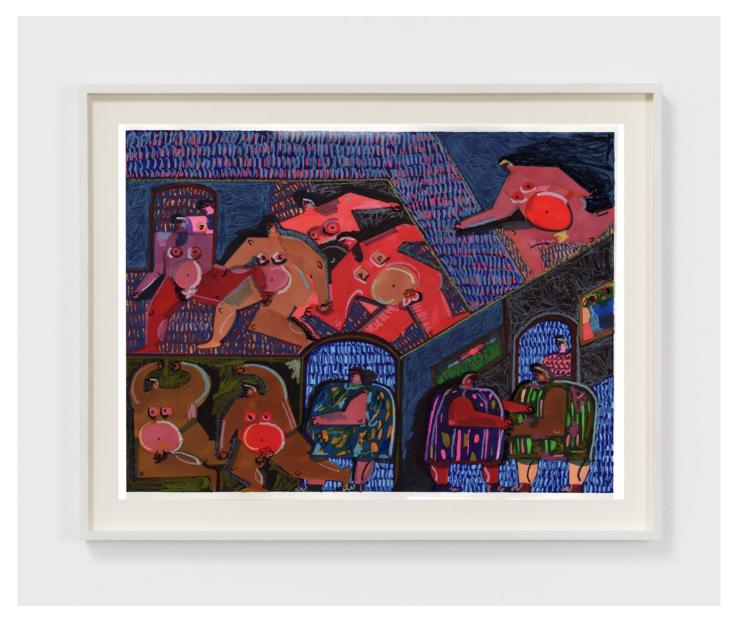

Andrea Joyce Heimer
People Waiting 49, 2020
Marker and oil pastel on paper
26 x 40 in
66 x 101.6 cm
(AJO20.053)

View detail

Andrea Joyce Heimer
People Waiting 48, 2020
Marker and oil pastel on paper
30 x 44 in
76.2 x 111.8 cm
(AJO20.052)

View detail

Andrea Joyce Heimer
People Waiting 47, 2020
Marker and oil pastel on paper
30 x 44 in
76.2 x 111.8 cm
(AJO20.051)

People Waiting 46, 2020 Marker and oil pastel on paper 18 x 24 in 45.7 x 61 cm (AJO20.050) View detail