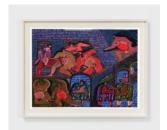

Andrea Joyce Heimer
People Waiting 49, 2020
Marker and oil pastel on paper
26 x 40 in
66 x 101.6 cm
(AJO20.053)

View detail

Andrea Joyce Heimer
People Waiting 48, 2020
Marker and oil pastel on paper
30 x 44 in
76.2 x 111.8 cm
(AJO20.052)