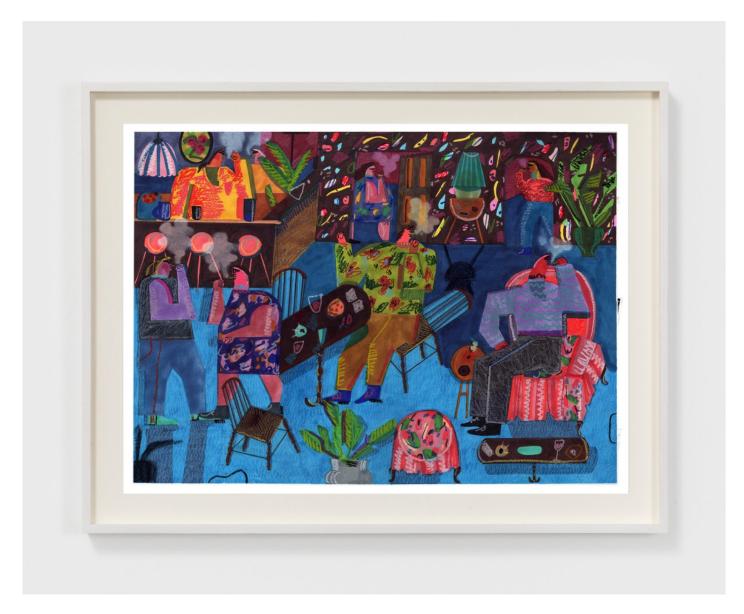

# ANDREA HEIMER | THE QUARANTINE DRAWINGS (PEOPLE WAITING)

For full details and larger images, please see the end of this document.

Andrea Joyce Heimer People Waiting 50, 2020 Marker and oil pastel on paper 30 x 44 in 76.2 x 111.8 cm (AJO20.054) View detail