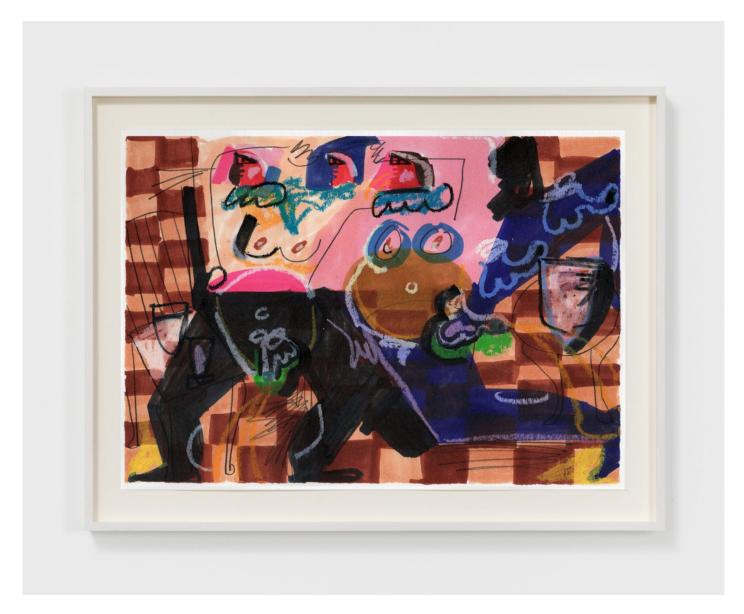

# Andrea Joyce Heimer

People Waiting 45, 2020 Marker and oil pastel on paper 11 x 14 in 27.9 x 35.6 cm (AJO20.049) View detail