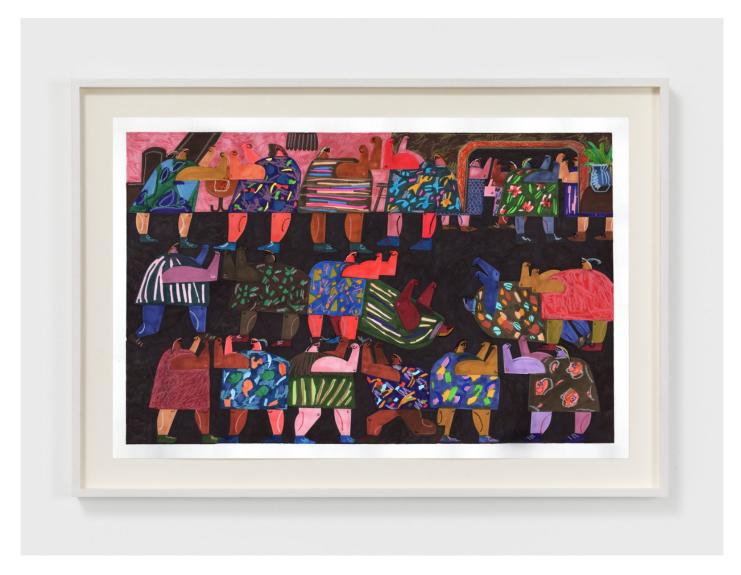

# ANDREA HEIMER | THE QUARANTINE DRAWINGS (PEOPLE WAITING)

For full details and larger images, please see the end of this document.

Andrea Joyce Heimer People Waiting 50, 2020 Marker and oil pastel on paper 30 x 44 in 76.2 x 111.8 cm (AJO20.054) View detail