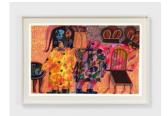

# ANDREA HEIMER | THE QUARANTINE DRAWINGS (PEOPLE WAITING)

For full details and larger images, please see the end of this document.

Andrea Joyce Heimer People Waiting 50, 2020 Marker and oil pastel on paper 30 x 44 in 76.2 x 111.8 cm (AJO20.054) View detail