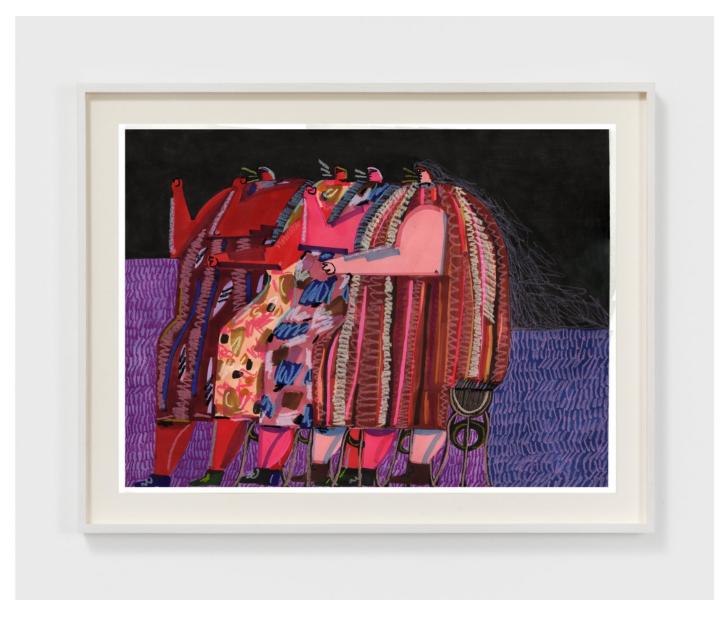

# ANDREA HEIMER | THE QUARANTINE DRAWINGS (PEOPLE WAITING)

For full details and larger images, please see the end of this document.

Andrea Joyce Heimer People Waiting 50, 2020 Marker and oil pastel on paper 30 x 44 in 76.2 x 111.8 cm (AJO20.054) View detail