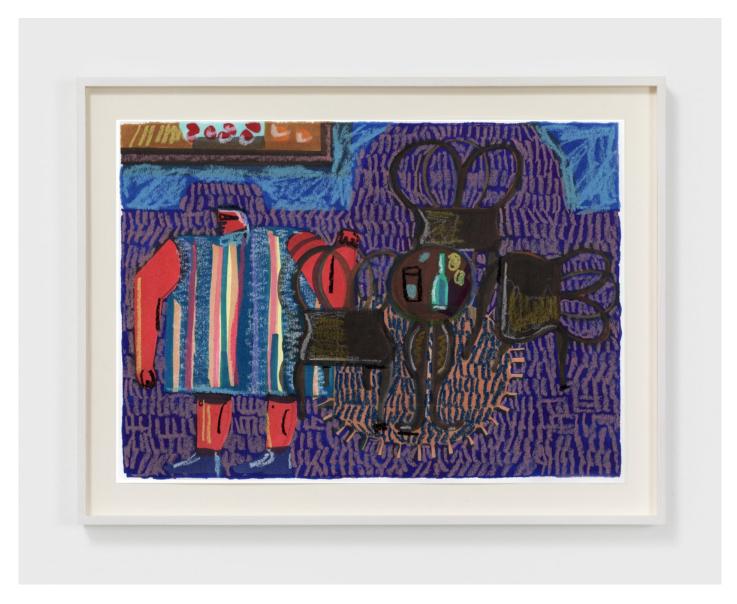

# ANDREA HEIMER | THE QUARANTINE DRAWINGS (PEOPLE WAITING)

For full details and larger images, please see the end of this document.

Andrea Joyce Heimer People Waiting 50, 2020 Marker and oil pastel on paper 30 x 44 in 76.2 x 111.8 cm (AJO20.054) View detail