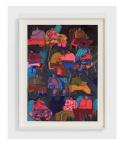

# ANDREA HEIMER | THE QUARANTINE DRAWINGS (PEOPLE WAITING)

For full details and larger images, please see the end of this document.

Andrea Joyce Heimer People Waiting 50, 2020 Marker and oil pastel on paper 30 x 44 in 76.2 x 111.8 cm (AJO20.054) View detail