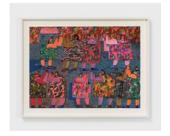

Andrea Joyce Heimer
People Waiting 49, 2020
Marker and oil pastel on paper
26 x 40 in
66 x 101.6 cm
(AJO20.053)

View detail

Andrea Joyce Heimer
People Waiting 48, 2020
Marker and oil pastel on paper
30 x 44 in
76.2 x 111.8 cm
(AJO20.052)