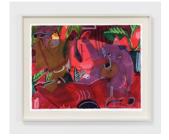

Andrea Joyce Heimer
People Waiting 49, 2020
Marker and oil pastel on paper
26 x 40 in
66 x 101.6 cm
(AJO20.053)

View detail

Andrea Joyce Heimer
People Waiting 48, 2020
Marker and oil pastel on paper
30 x 44 in
76.2 x 111.8 cm
(AJO20.052)

View detail

Andrea Joyce Heimer
People Waiting 47, 2020
Marker and oil pastel on paper
30 x 44 in
76.2 x 111.8 cm
(AJO20.051)

People Waiting 46, 2020 Marker and oil pastel on paper 18 x 24 in 45.7 x 61 cm (AJO20.050) View detail