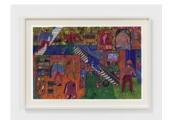

View detail

Andrea Joyce Heimer
People Waiting 47, 2020
Marker and oil pastel on paper
30 x 44 in
76.2 x 111.8 cm
(AJO20.051)

People Waiting 46, 2020 Marker and oil pastel on paper 18 x 24 in 45.7 x 61 cm (AJO20.050) View detail