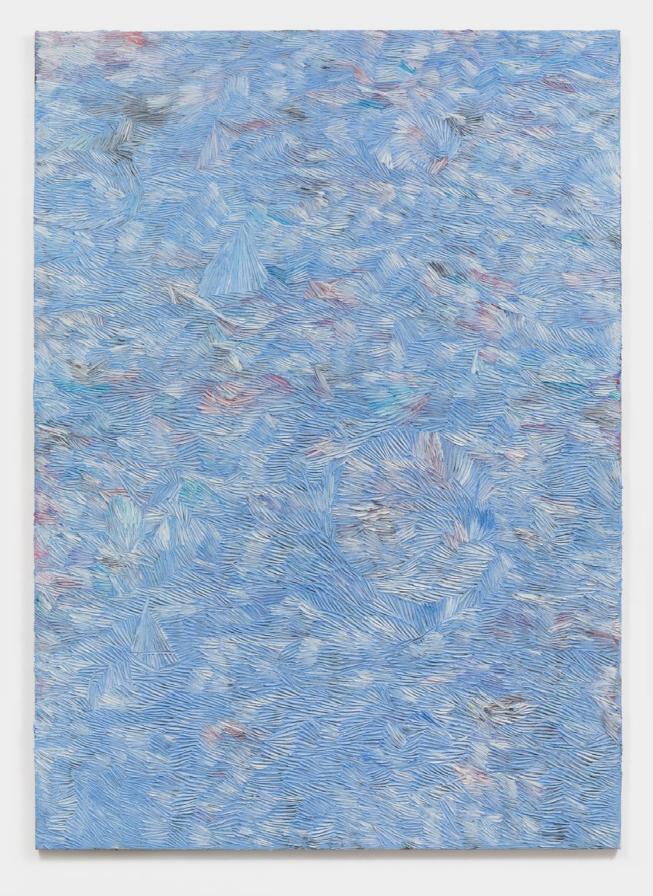

**Dashiell Manley** | *above it all and falling fast*, 2021 | Oil on linen | 84 x 60 in, 213.4 x 152.4 cm | (DMA21.004)