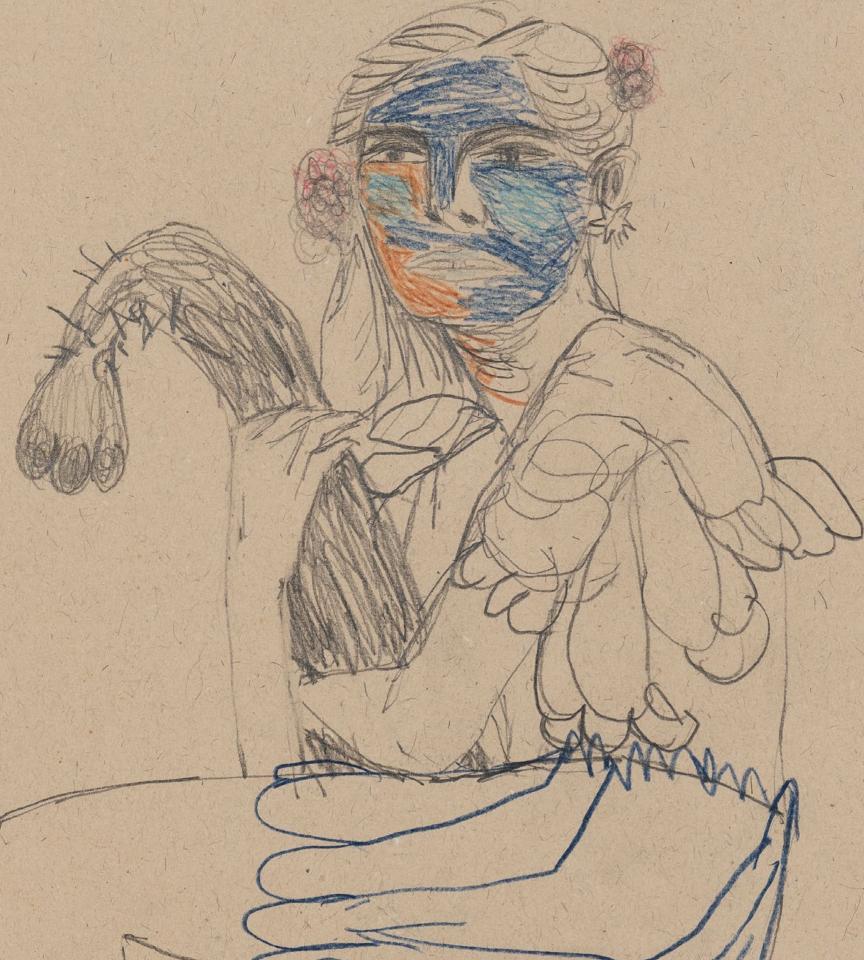

## Top Left to right:

Untitled, 2022 | Oil stick, spray paint and glitter on paper | 30 1/8 x 22 3/8 in, 76.5 x 56.8 cm (framed) | (NAE22.009) Untitled, 2022 | Oil stick, spray paint and glitter on paper | 30 1/8 x 22 3/8 in, 76.5 x 56.8 cm (framed) | (NAE22.01) Untitled, 2022 | Oil stick, spray paint and glitter on paper | 30 1/8 x 22 3/8 in, 76.5 x 56.8 cm (framed) | (NAE22.010)

# Middle Left to right:

Untitled, 2022 | Oil stick, spray paint and glitter on paper |  $30 1/8 \times 22 3/8$  in,  $76.5 \times 56.8$  cm (framed) | (NAE22.002) Untitled, 2022 | Oil stick, spray paint and glitter on paper |  $30 1/8 \times 22 3/8$  in,  $76.5 \times 56.8$  cm (framed) | (NAE22.014) Untitled, 2022 | Oil stick, spray paint and glitter on paper |  $30 1/8 \times 22 3/8$  in,  $76.5 \times 56.8$  cm (framed) | (NAE22.013)

#### **Bottom Left to right:**

Untitled, 2022 | Oil stick, spray paint and glitter on paper |  $30 \, 1/8 \times 22 \, 3/8 \, \text{in}$ ,  $76.5 \times 56.8 \, \text{cm}$  (framed) | (NAE22.007) Untitled, 2022 | Oil stick, spray paint and glitter on paper |  $30 \, 1/8 \times 22 \, 3/8 \, \text{in}$ ,  $76.5 \times 56.8 \, \text{cm}$  (framed) | (NAE22.015) Untitled, 2022 | Oil stick, spray paint and glitter on paper |  $31 \, 3/8 \times 24 \, 1/8 \, \text{in}$ ,  $79.7 \times 61.3 \, \text{cm}$  (framed) | (NAE22.004))