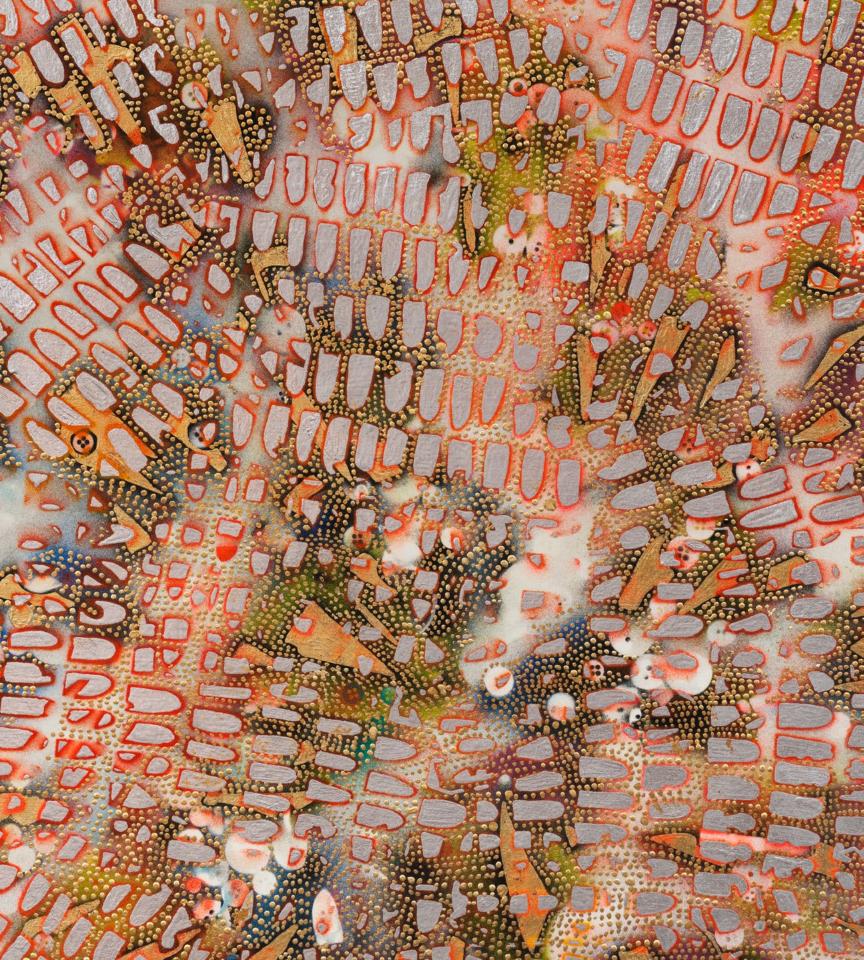

## Top Left to right:

Untitled, 2022 | Oil stick, spray paint and glitter on paper | 30 1/8 x 22 3/8 in, 76.5 x 56.8 cm (framed) | (NAE22.009) Untitled, 2022 | Oil stick, spray paint and glitter on paper | 30 1/8 x 22 3/8 in, 76.5 x 56.8 cm (framed) | (NAE22.01) Untitled, 2022 | Oil stick, spray paint and glitter on paper | 30 1/8 x 22 3/8 in, 76.5 x 56.8 cm (framed) | (NAE22.010)

# Middle Left to right:

Untitled, 2022 | Oil stick, spray paint and glitter on paper |  $30 1/8 \times 22 3/8$  in,  $76.5 \times 56.8$  cm (framed) | (NAE22.002) Untitled, 2022 | Oil stick, spray paint and glitter on paper |  $30 1/8 \times 22 3/8$  in,  $76.5 \times 56.8$  cm (framed) | (NAE22.014) Untitled, 2022 | Oil stick, spray paint and glitter on paper |  $30 1/8 \times 22 3/8$  in,  $76.5 \times 56.8$  cm (framed) | (NAE22.013)

#### **Bottom Left to right:**

Untitled, 2022 | Oil stick, spray paint and glitter on paper |  $30 \, 1/8 \times 22 \, 3/8 \, \text{in}$ ,  $76.5 \times 56.8 \, \text{cm}$  (framed) | (NAE22.007) Untitled, 2022 | Oil stick, spray paint and glitter on paper |  $30 \, 1/8 \times 22 \, 3/8 \, \text{in}$ ,  $76.5 \times 56.8 \, \text{cm}$  (framed) | (NAE22.015) Untitled, 2022 | Oil stick, spray paint and glitter on paper |  $31 \, 3/8 \times 24 \, 1/8 \, \text{in}$ ,  $79.7 \times 61.3 \, \text{cm}$  (framed) | (NAE22.004))