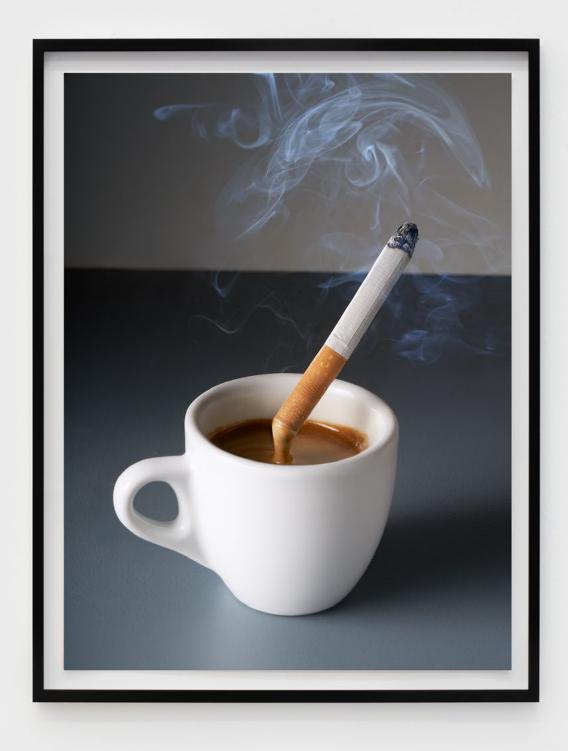

**Dashiell Manley** | *above it all and falling fast*, 2021 | Oil on linen | 84 x 60 in, 213.4 x 152.4 cm | (DMA21.004)