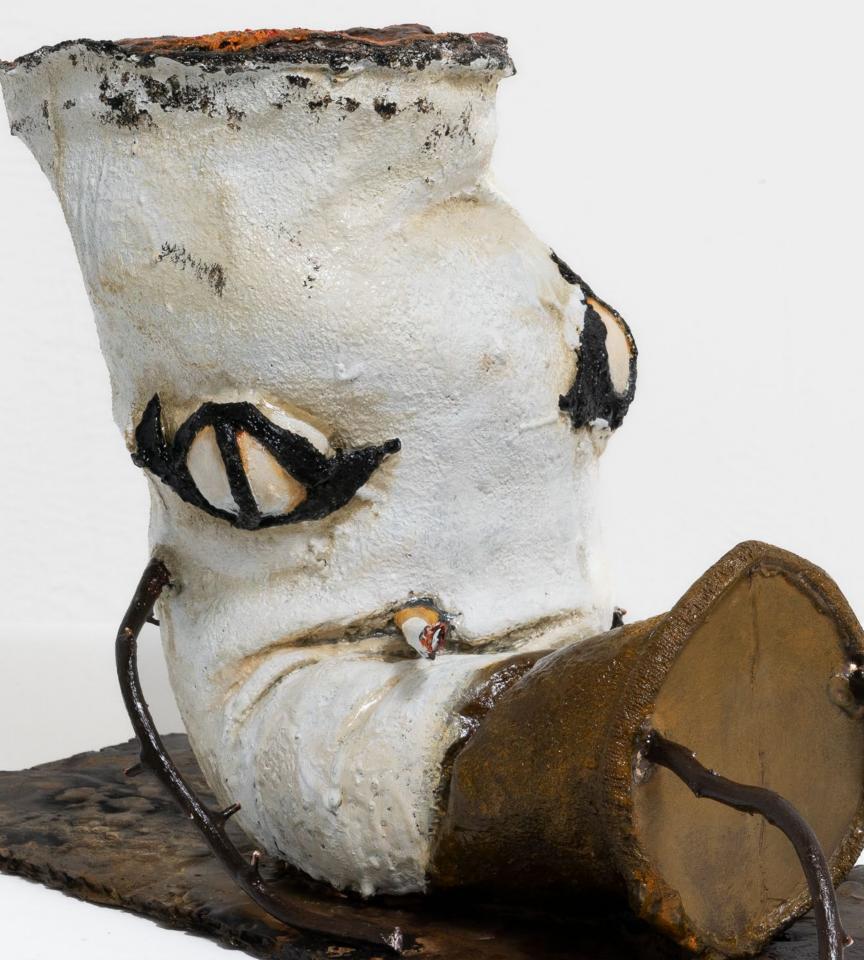

m (framed) | (NAE22.013)

#### **Bottom Left to right:**

Untitled, 2022 | Oil stick, spray paint and glitter on paper |  $30 \, 1/8 \times 22 \, 3/8 \, \text{in}$ ,  $76.5 \times 56.8 \, \text{cm}$  (framed) | (NAE22.007) Untitled, 2022 | Oil stick, spray paint and glitter on paper |  $30 \, 1/8 \times 22 \, 3/8 \, \text{in}$ ,  $76.5 \times 56.8 \, \text{cm}$  (framed) | (NAE22.015) Untitled, 2022 | Oil stick, spray paint and glitter on paper |  $31 \, 3/8 \times 24 \, 1/8 \, \text{in}$ ,  $79.7 \times 61.3 \, \text{cm}$  (framed) | (NAE22.004))

















































































































**Dashiell Manley** | *above it all and falling fast*, 2021 | Oil on linen | 84 x 60 in, 213.4 x 152.4 cm | (DMA21.004)