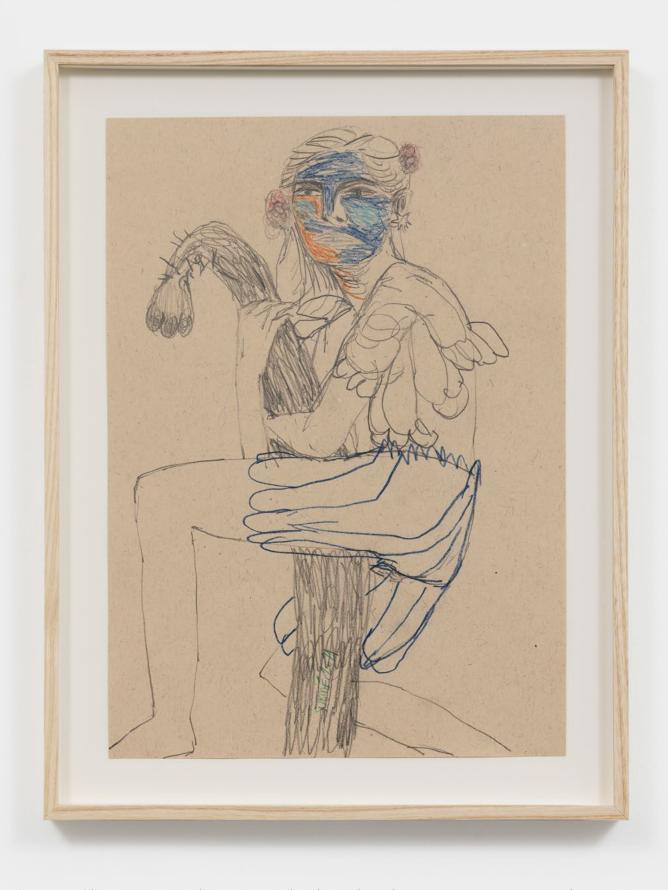

## Top Left to right:

Untitled, 2022 | Oil stick, spray paint and glitter on paper | 30 1/8 x 22 3/8 in, 76.5 x 56.8 cm (framed) | (NAE22.009) Untitled, 2022 | Oil stick, spray paint and glitter on paper | 30 1/8 x 22 3/8 in, 76.5 x 56.8 cm (framed) | (NAE22.01) Untitled, 2022 | Oil stick, spray paint and glitter on paper | 30 1/8 x 22 3/8 in, 76.5 x 56.8 cm (framed) | (NAE22.010)

# Middle Left to right:

Untitled, 2022 | Oil stick, spray paint and glitter on paper |  $30 1/8 \times 22 3/8$  in,  $76.5 \times 56.8$  cm (framed) | (NAE22.002) Untitled, 2022 | Oil stick, spray paint and glitter on paper |  $30 1/8 \times 22 3/8$  in,  $76.5 \times 56.8$  cm (framed) | (NAE22.014) Untitled, 2022 | Oil stick, spray paint and glitter on paper |  $30 1/8 \times 22 3/8$  in,  $76.5 \times 56.8$  cm (framed) | (NAE22.013)

#### **Bottom Left to right:**

Untitled, 2022 | Oil stick, spray paint and glitter on paper |  $30 \, 1/8 \times 22 \, 3/8 \, \text{in}$ ,  $76.5 \times 56.8 \, \text{cm}$  (framed) | (NAE22.007) Untitled, 2022 | Oil stick, spray paint and glitter on paper |  $30 \, 1/8 \times 22 \, 3/8 \, \text{in}$ ,  $76.5 \times 56.8 \, \text{cm}$  (framed) | (NAE22.015) Untitled, 2022 | Oil stick, spray paint and glitter on paper |  $31 \, 3/8 \times 24 \, 1/8 \, \text{in}$ ,  $79.7 \times 61.3 \, \text{cm}$  (framed) | (NAE22.004))