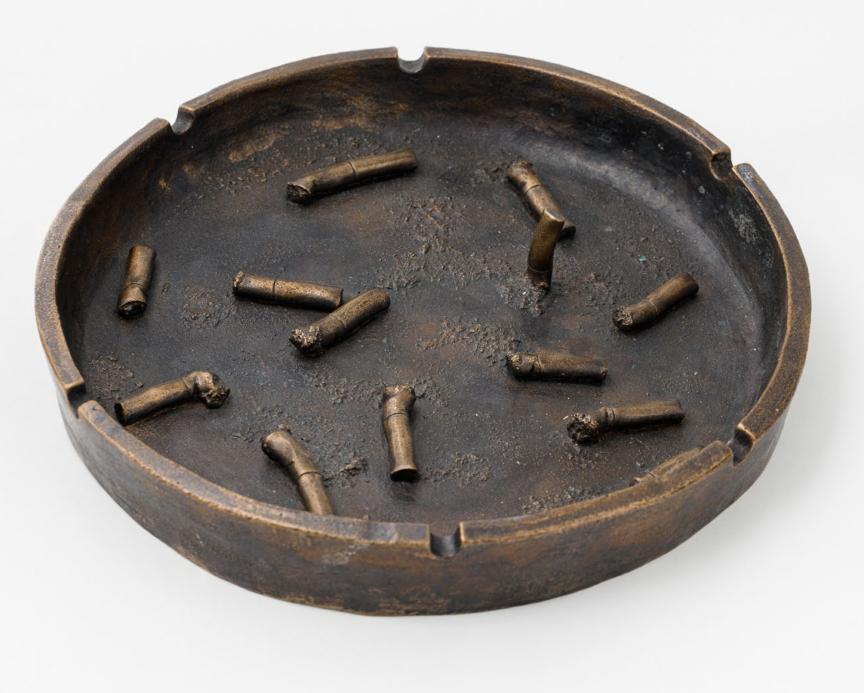

Oil stick, spray paint and glitter on paper |  $30 1/8 \times 22 3/8$  in,  $76.5 \times 56.8$  cm (framed) | (NAE22.014) Untitled, 2022 | Oil stick, spray paint and glitter on paper |  $30 1/8 \times 22 3/8$  in,  $76.5 \times 56.8$  cm (framed) | (NAE22.013)

#### **Bottom Left to right:**

Untitled, 2022 | Oil stick, spray paint and glitter on paper |  $30 \, 1/8 \times 22 \, 3/8 \, \text{in}$ ,  $76.5 \times 56.8 \, \text{cm}$  (framed) | (NAE22.007) Untitled, 2022 | Oil stick, spray paint and glitter on paper |  $30 \, 1/8 \times 22 \, 3/8 \, \text{in}$ ,  $76.5 \times 56.8 \, \text{cm}$  (framed) | (NAE22.015) Untitled, 2022 | Oil stick, spray paint and glitter on paper |  $31 \, 3/8 \times 24 \, 1/8 \, \text{in}$ ,  $79.7 \times 61.3 \, \text{cm}$  (framed) | (NAE22.004))

















































































































**Dashiell Manley** | *above it all and falling fast*, 2021 | Oil on linen | 84 x 60 in, 213.4 x 152.4 cm | (DMA21.004)