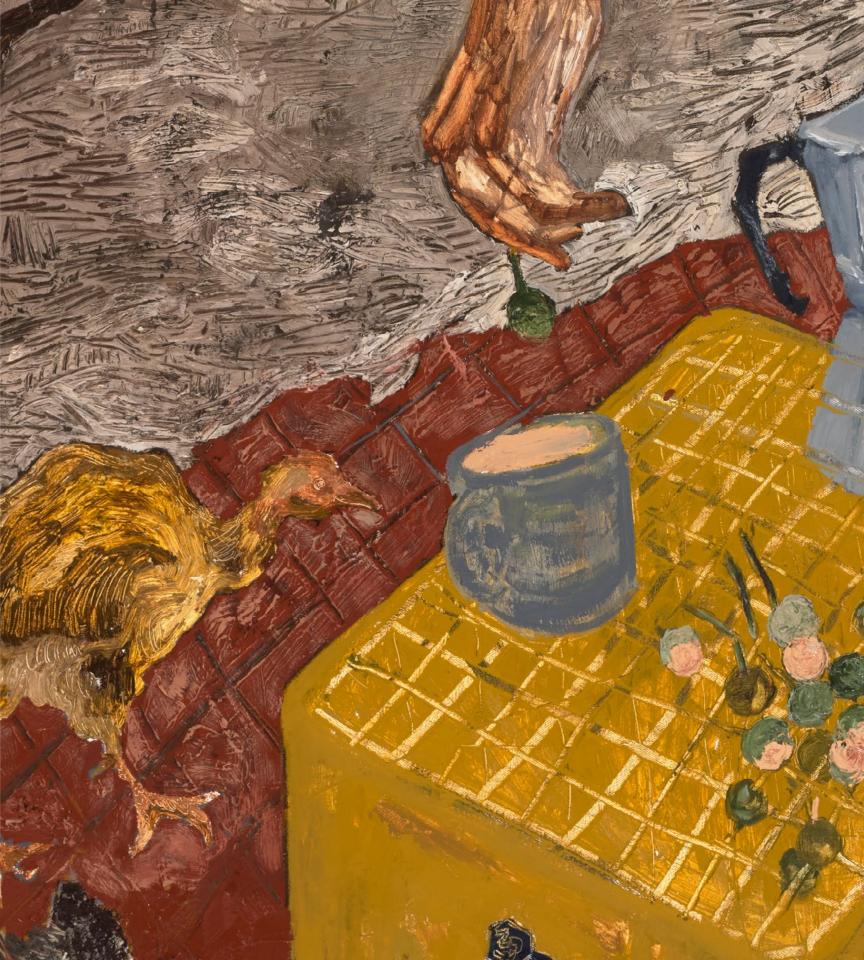

paper |  $30 1/8 \times 22 3/8$  in,  $76.5 \times 56.8$  cm (framed) | (NAE22.014) Untitled, 2022 | Oil stick, spray paint and glitter on paper |  $30 1/8 \times 22 3/8$  in,  $76.5 \times 56.8$  cm (framed) | (NAE22.013)

#### **Bottom Left to right:**

Untitled, 2022 | Oil stick, spray paint and glitter on paper |  $30 \, 1/8 \times 22 \, 3/8 \, \text{in}$ ,  $76.5 \times 56.8 \, \text{cm}$  (framed) | (NAE22.007) Untitled, 2022 | Oil stick, spray paint and glitter on paper |  $30 \, 1/8 \times 22 \, 3/8 \, \text{in}$ ,  $76.5 \times 56.8 \, \text{cm}$  (framed) | (NAE22.015) Untitled, 2022 | Oil stick, spray paint and glitter on paper |  $31 \, 3/8 \times 24 \, 1/8 \, \text{in}$ ,  $79.7 \times 61.3 \, \text{cm}$  (framed) | (NAE22.004))

















































































































**Dashiell Manley** | *above it all and falling fast*, 2021 | Oil on linen | 84 x 60 in, 213.4 x 152.4 cm | (DMA21.004)