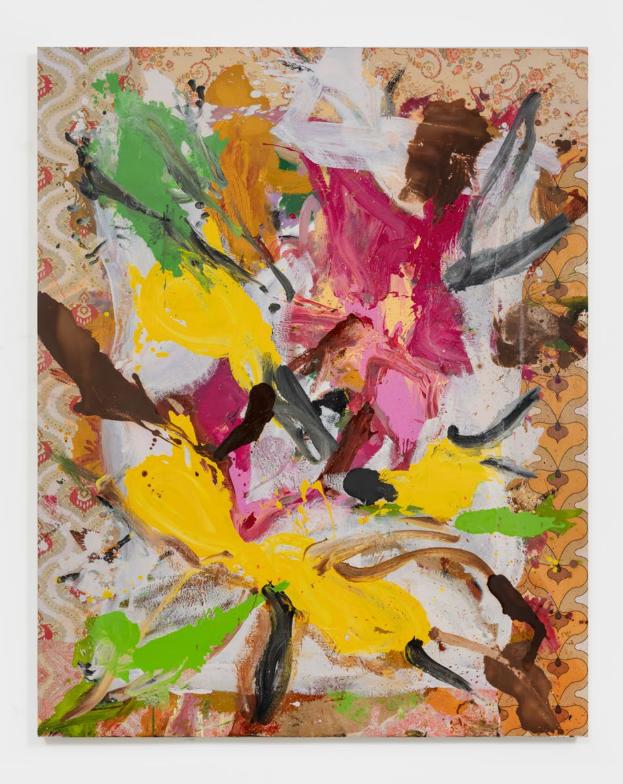

**Dashiell Manley** | *above it all and falling fast*, 2021 | Oil on linen | 84 x 60 in, 213.4 x 152.4 cm | (DMA21.004)