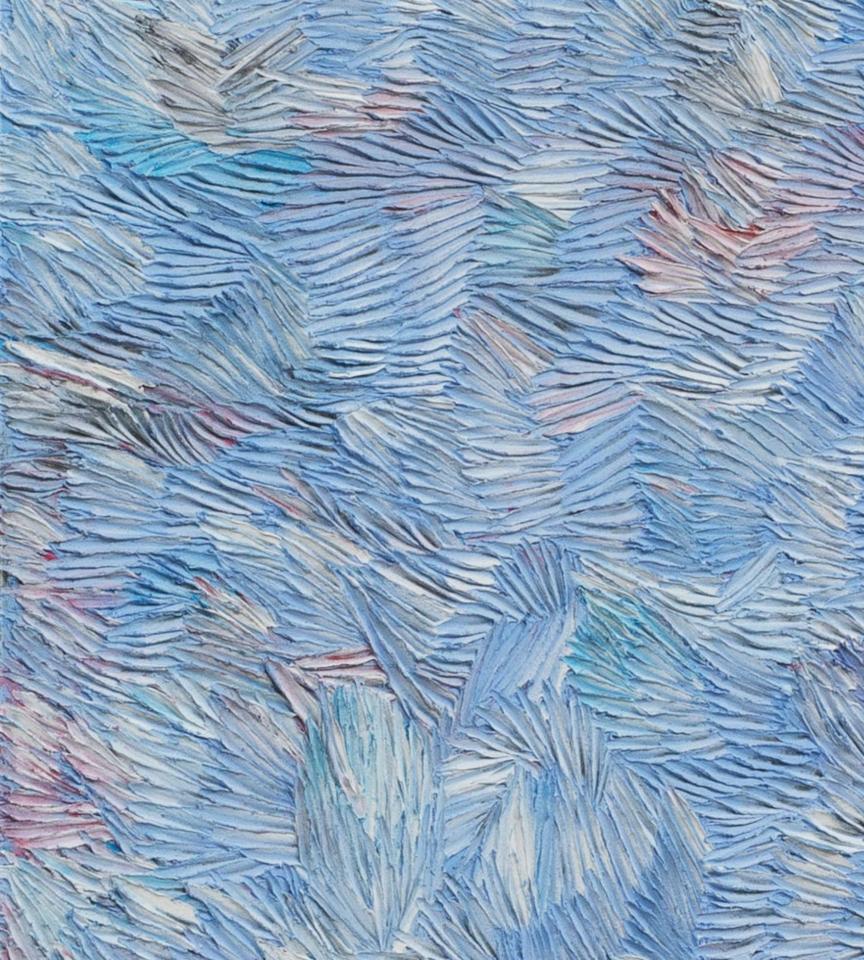

**Dashiell Manley** | *above it all and falling fast*, 2021 | Oil on linen | 84 x 60 in, 213.4 x 152.4 cm | (DMA21.004)