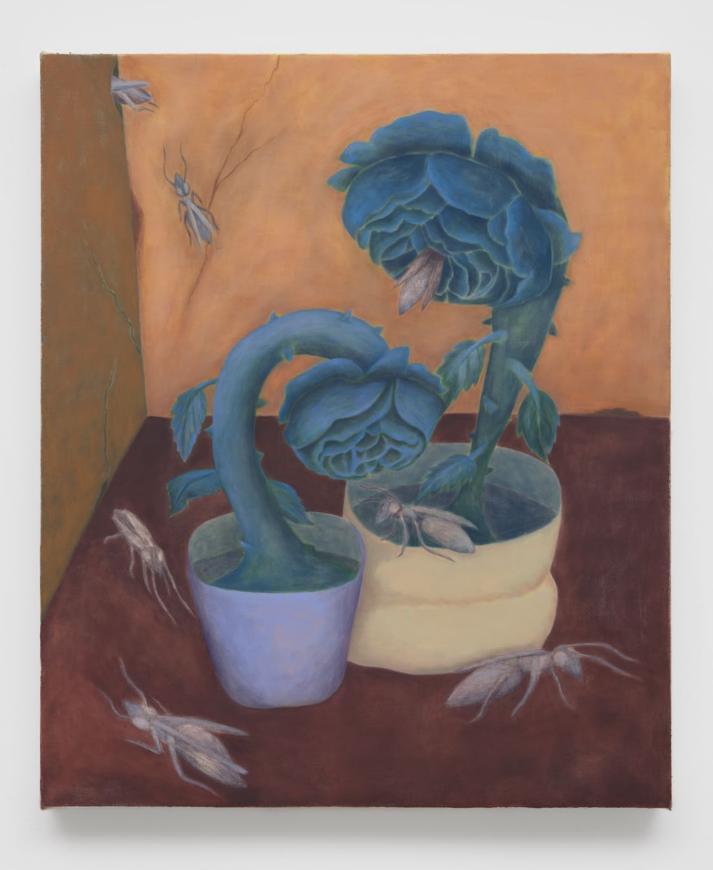

**Dashiell Manley** | *above it all and falling fast*, 2021 | Oil on linen | 84 x 60 in, 213.4 x 152.4 cm | (DMA21.004)