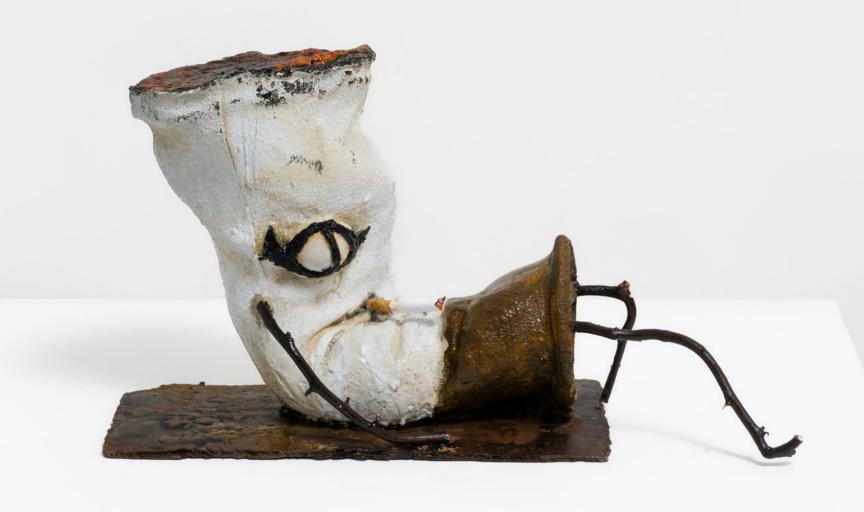

cm (framed) | (NAE22.013)

#### **Bottom Left to right:**

Untitled, 2022 | Oil stick, spray paint and glitter on paper |  $30 \, 1/8 \times 22 \, 3/8 \, \text{in}$ ,  $76.5 \times 56.8 \, \text{cm}$  (framed) | (NAE22.007) Untitled, 2022 | Oil stick, spray paint and glitter on paper |  $30 \, 1/8 \times 22 \, 3/8 \, \text{in}$ ,  $76.5 \times 56.8 \, \text{cm}$  (framed) | (NAE22.015) Untitled, 2022 | Oil stick, spray paint and glitter on paper |  $31 \, 3/8 \times 24 \, 1/8 \, \text{in}$ ,  $79.7 \times 61.3 \, \text{cm}$  (framed) | (NAE22.004))

















































































































**Dashiell Manley** | *above it all and falling fast*, 2021 | Oil on linen | 84 x 60 in, 213.4 x 152.4 cm | (DMA21.004)