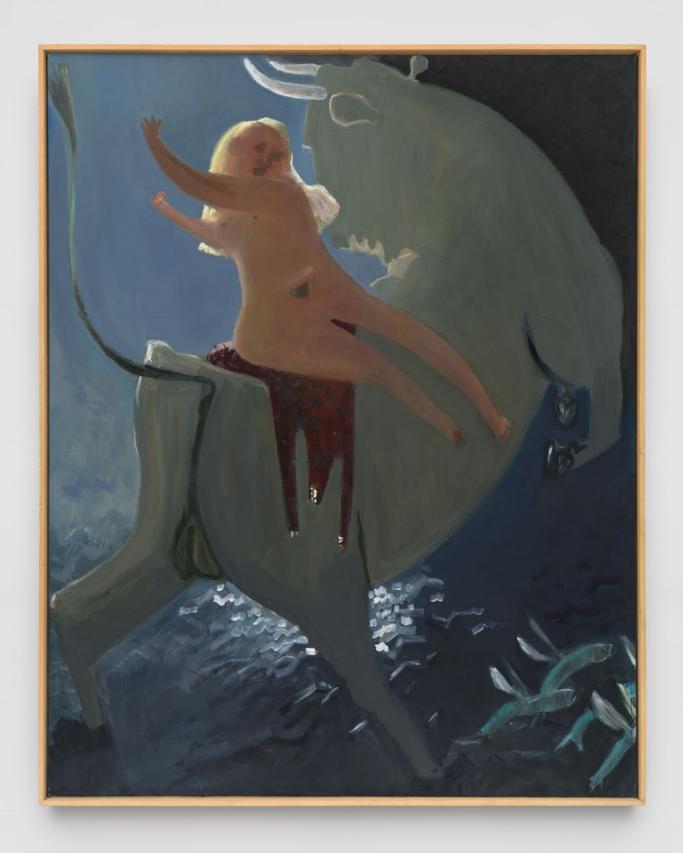

**Dashiell Manley** | *above it all and falling fast*, 2021 | Oil on linen | 84 x 60 in, 213.4 x 152.4 cm | (DMA21.004)