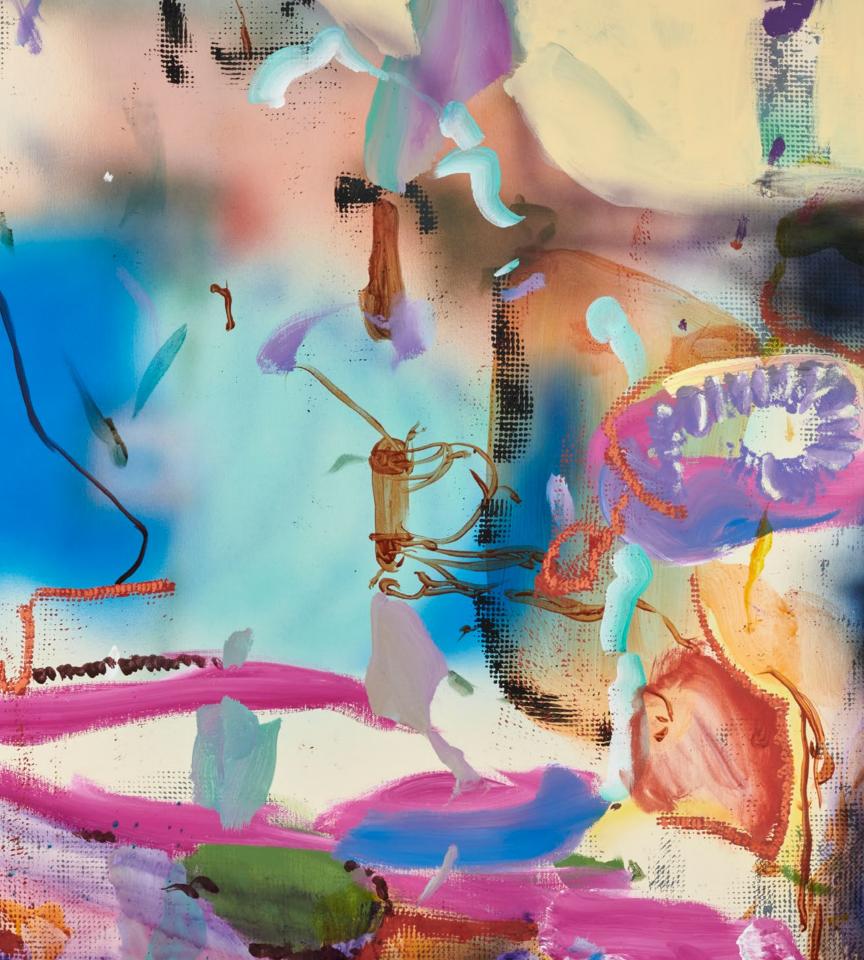

## Top Left to right:

Untitled, 2022 | Oil stick, spray paint and glitter on paper | 30 1/8 x 22 3/8 in, 76.5 x 56.8 cm (framed) | (NAE22.009) Untitled, 2022 | Oil stick, spray paint and glitter on paper | 30 1/8 x 22 3/8 in, 76.5 x 56.8 cm (framed) | (NAE22.01) Untitled, 2022 | Oil stick, spray paint and glitter on paper | 30 1/8 x 22 3/8 in, 76.5 x 56.8 cm (framed) | (NAE22.010)

# Middle Left to right:

Untitled, 2022 | Oil stick, spray paint and glitter on paper |  $30 1/8 \times 22 3/8$  in,  $76.5 \times 56.8$  cm (framed) | (NAE22.002) Untitled, 2022 | Oil stick, spray paint and glitter on paper |  $30 1/8 \times 22 3/8$  in,  $76.5 \times 56.8$  cm (framed) | (NAE22.014) Untitled, 2022 | Oil stick, spray paint and glitter on paper |  $30 1/8 \times 22 3/8$  in,  $76.5 \times 56.8$  cm (framed) | (NAE22.013)

#### **Bottom Left to right:**

Untitled, 2022 | Oil stick, spray paint and glitter on paper |  $30 \, 1/8 \times 22 \, 3/8 \, \text{in}$ ,  $76.5 \times 56.8 \, \text{cm}$  (framed) | (NAE22.007) Untitled, 2022 | Oil stick, spray paint and glitter on paper |  $30 \, 1/8 \times 22 \, 3/8 \, \text{in}$ ,  $76.5 \times 56.8 \, \text{cm}$  (framed) | (NAE22.015) Untitled, 2022 | Oil stick, spray paint and glitter on paper |  $31 \, 3/8 \times 24 \, 1/8 \, \text{in}$ ,  $79.7 \times 61.3 \, \text{cm}$  (framed) | (NAE22.004))