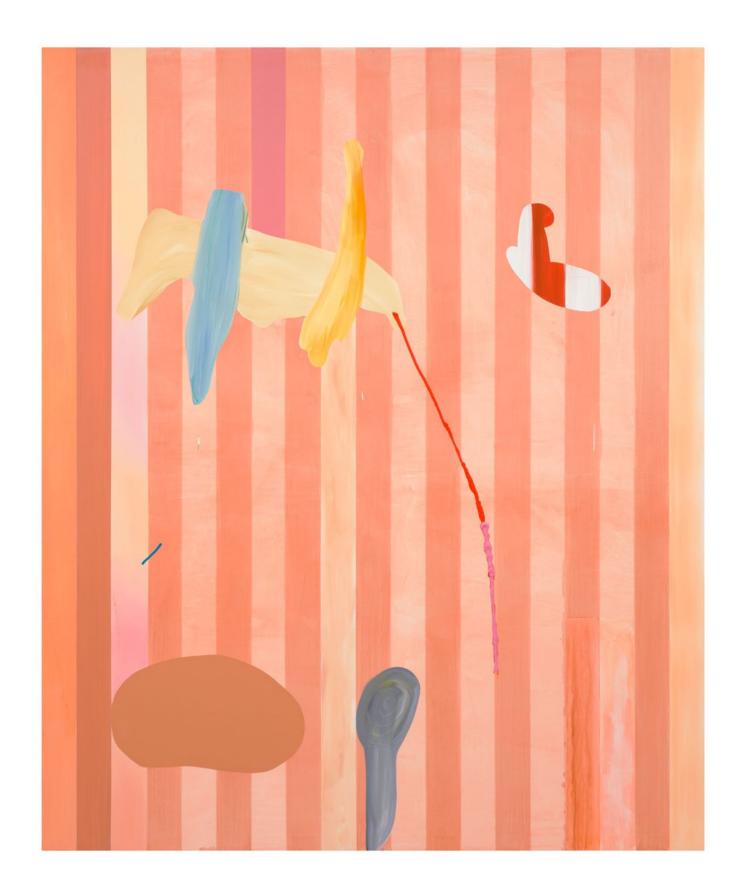

**Dashiell Manley** | *above it all and falling fast*, 2021 | Oil on linen | 84 x 60 in, 213.4 x 152.4 cm | (DMA21.004)