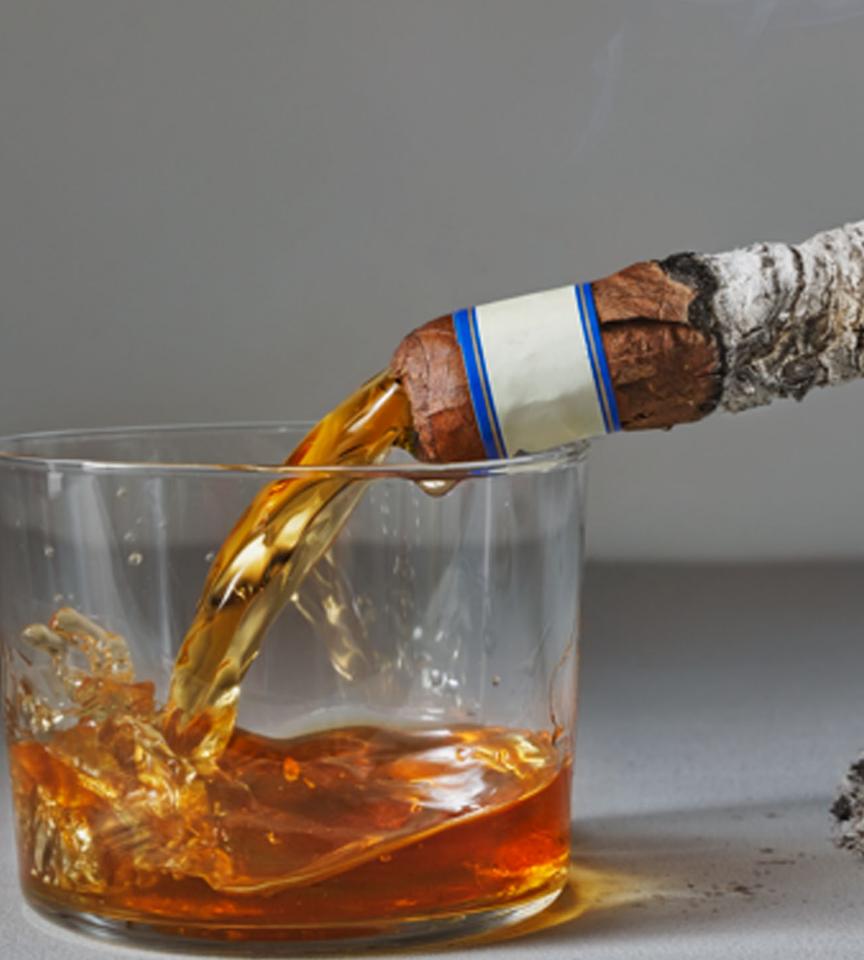

**Dashiell Manley** | *above it all and falling fast*, 2021 | Oil on linen | 84 x 60 in, 213.4 x 152.4 cm | (DMA21.004)