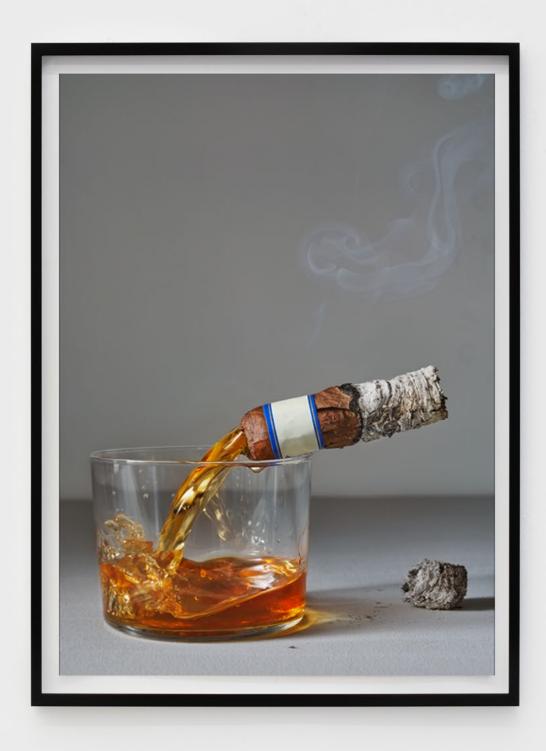

mes 56.8$  cm (framed) | (NAE22.014) Untitled, 2022 | Oil stick, spray paint and glitter on paper |  $30 1/8 \times 22 3/8$  in,  $76.5 \times 56.8$  cm (framed) | (NAE22.013)

#### **Bottom Left to right:**

Untitled, 2022 | Oil stick, spray paint and glitter on paper |  $30 \, 1/8 \times 22 \, 3/8 \, \text{in}$ ,  $76.5 \times 56.8 \, \text{cm}$  (framed) | (NAE22.007) Untitled, 2022 | Oil stick, spray paint and glitter on paper |  $30 \, 1/8 \times 22 \, 3/8 \, \text{in}$ ,  $76.5 \times 56.8 \, \text{cm}$  (framed) | (NAE22.015) Untitled, 2022 | Oil stick, spray paint and glitter on paper |  $31 \, 3/8 \times 24 \, 1/8 \, \text{in}$ ,  $79.7 \times 61.3 \, \text{cm}$  (framed) | (NAE22.004))

















































































































**Dashiell Manley** | *above it all and falling fast*, 2021 | Oil on linen | 84 x 60 in, 213.4 x 152.4 cm | (DMA21.004)