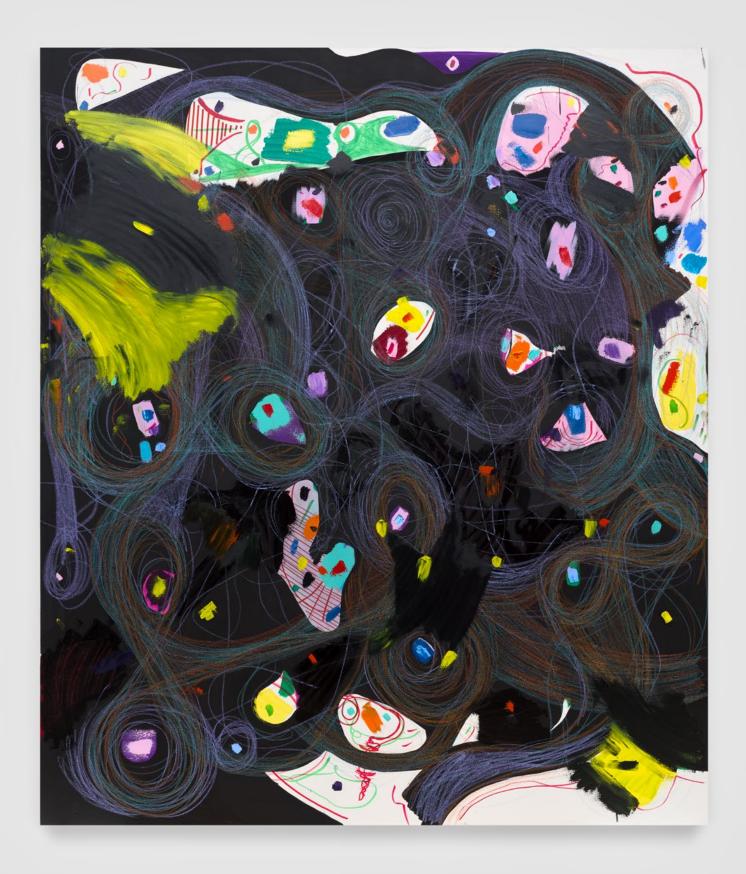

### **Nel Aerts**

## Top Left to right:

Untitled, 2022 | Oil stick, spray paint and glitter on paper | 30 1/8 x 22 3/8 in, 76.5 x 56.8 cm (framed) | (NAE22.009) Untitled, 2022 | Oil stick, spray paint and glitter on paper | 30 1/8 x 22 3/8 in, 76.5 x 56.8 cm (framed) | (NAE22.01) Untitled, 2022 | Oil stick, spray paint and glitter on paper | 30 1/8 x 22 3/8 in, 76.5 x 56.8 cm (framed) | (NAE22.010)

# Middle Left to right:

Untitled, 2022 | Oil stick, spray paint and glitter on paper |  $30 1/8 \times 22 3/8$  in,  $76.5 \times 56.8$  cm (framed) | (NAE22.002) Untitled, 2022 | Oil stick, spray paint and glitter on paper |  $30 1/8 \times 22 3/8$  in,  $76.5 \times 56.8$  cm (framed) | (NAE22.014) Untitled, 2022 | Oil stick, spray paint and glitter on paper |  $30 1/8 \times 22 3/8$  in,  $76.5 \times 56.8$  cm (framed) | (NAE22.013)

#### **Bottom Left to right:**

Untitled, 2022 | Oil stick, spray paint and glitter on paper |  $30 \, 1/8 \times 22 \, 3/8 \, \text{in}$ ,  $76.5 \times 56.8 \, \text{cm}$  (framed) | (NAE22.007) Untitled, 2022 | Oil stick, spray paint and glitter on paper |  $30 \, 1/8 \times 22 \, 3/8 \, \text{in}$ ,  $76.5 \times 56.8 \, \text{cm}$  (framed) | (NAE22.015) Untitled, 2022 | Oil stick, spray paint and glitter on paper |  $31 \, 3/8 \times 24 \, 1/8 \, \text{in}$ ,  $79.7 \times 61.3 \, \text{cm}$  (framed) | (NAE22.004))