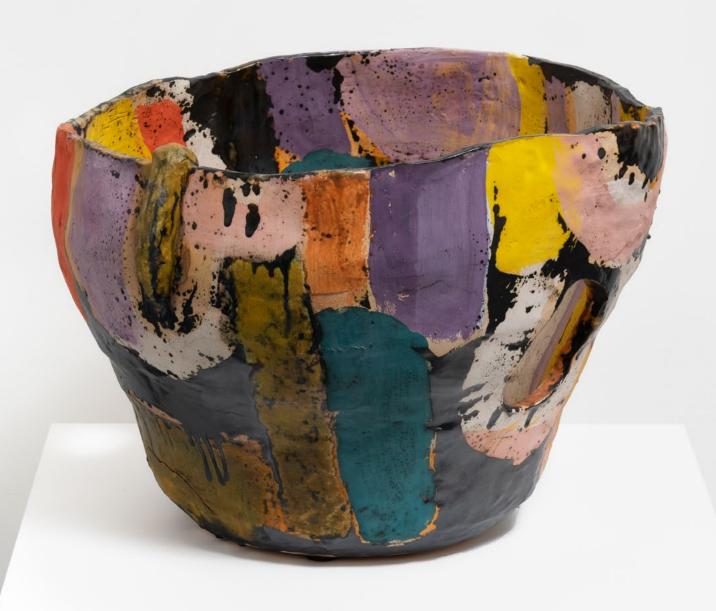

es 22 3/8$  in,  $76.5 \times 56.8$  cm (framed) | (NAE22.014) Untitled, 2022 | Oil stick, spray paint and glitter on paper |  $30 1/8 \times 22 3/8$  in,  $76.5 \times 56.8$  cm (framed) | (NAE22.013)

#### **Bottom Left to right:**

Untitled, 2022 | Oil stick, spray paint and glitter on paper |  $30 \, 1/8 \times 22 \, 3/8 \, \text{in}$ ,  $76.5 \times 56.8 \, \text{cm}$  (framed) | (NAE22.007) Untitled, 2022 | Oil stick, spray paint and glitter on paper |  $30 \, 1/8 \times 22 \, 3/8 \, \text{in}$ ,  $76.5 \times 56.8 \, \text{cm}$  (framed) | (NAE22.015) Untitled, 2022 | Oil stick, spray paint and glitter on paper |  $31 \, 3/8 \times 24 \, 1/8 \, \text{in}$ ,  $79.7 \times 61.3 \, \text{cm}$  (framed) | (NAE22.004))

















































































































**Dashiell Manley** | *above it all and falling fast*, 2021 | Oil on linen | 84 x 60 in, 213.4 x 152.4 cm | (DMA21.004)