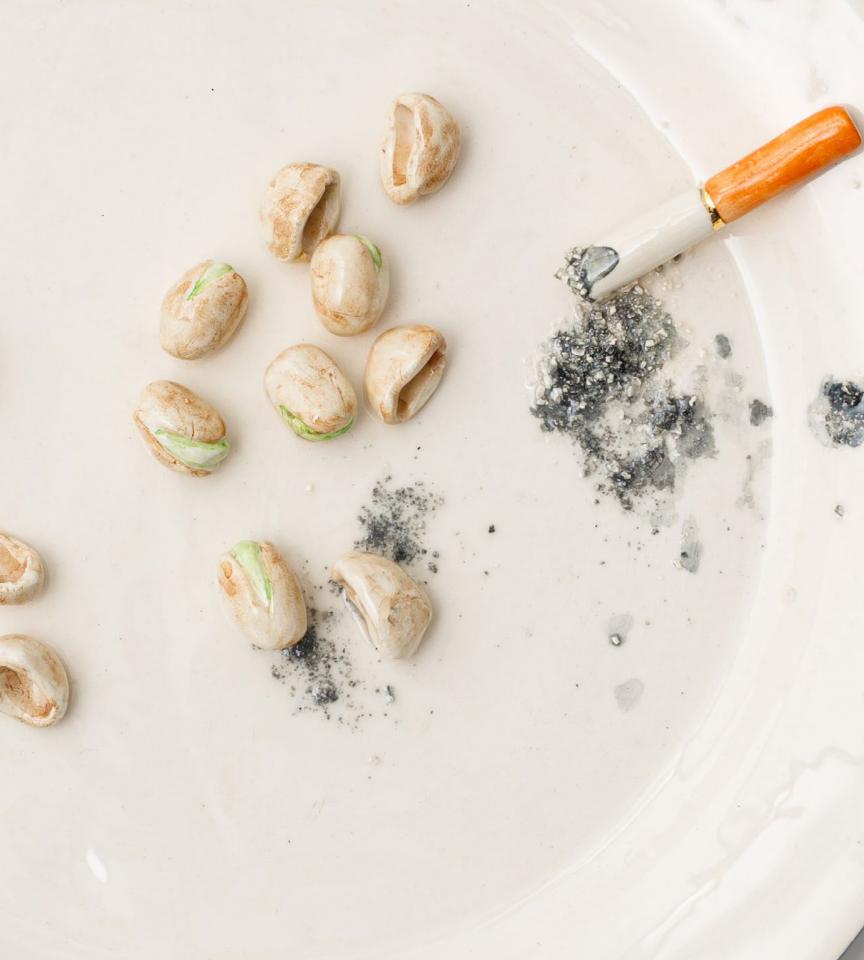

tick, spray paint and glitter on paper |  $30 1/8 \times 22 3/8$  in,  $76.5 \times 56.8$  cm (framed) | (NAE22.014) Untitled, 2022 | Oil stick, spray paint and glitter on paper |  $30 1/8 \times 22 3/8$  in,  $76.5 \times 56.8$  cm (framed) | (NAE22.013)

#### **Bottom Left to right:**

Untitled, 2022 | Oil stick, spray paint and glitter on paper |  $30 \, 1/8 \times 22 \, 3/8 \, \text{in}$ ,  $76.5 \times 56.8 \, \text{cm}$  (framed) | (NAE22.007) Untitled, 2022 | Oil stick, spray paint and glitter on paper |  $30 \, 1/8 \times 22 \, 3/8 \, \text{in}$ ,  $76.5 \times 56.8 \, \text{cm}$  (framed) | (NAE22.015) Untitled, 2022 | Oil stick, spray paint and glitter on paper |  $31 \, 3/8 \times 24 \, 1/8 \, \text{in}$ ,  $79.7 \times 61.3 \, \text{cm}$  (framed) | (NAE22.004))

















































































































**Dashiell Manley** | *above it all and falling fast*, 2021 | Oil on linen | 84 x 60 in, 213.4 x 152.4 cm | (DMA21.004)