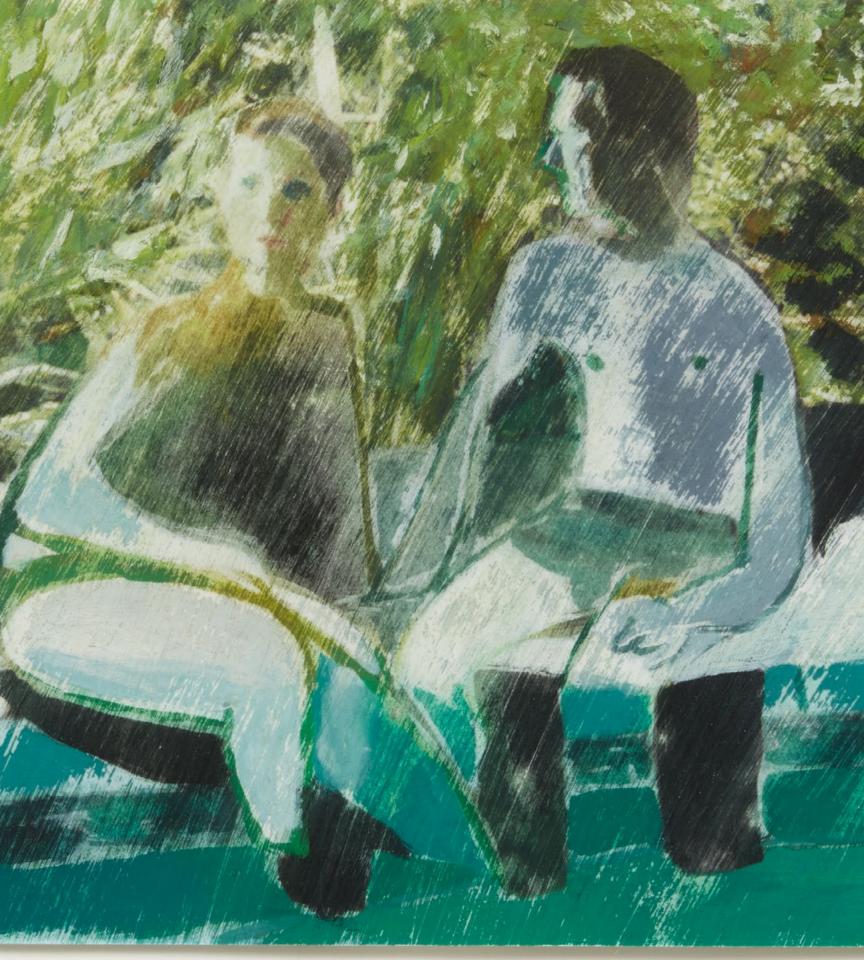

## Top Left to right:

Untitled, 2022 | Oil stick, spray paint and glitter on paper | 30 1/8 x 22 3/8 in, 76.5 x 56.8 cm (framed) | (NAE22.009) Untitled, 2022 | Oil stick, spray paint and glitter on paper | 30 1/8 x 22 3/8 in, 76.5 x 56.8 cm (framed) | (NAE22.01) Untitled, 2022 | Oil stick, spray paint and glitter on paper | 30 1/8 x 22 3/8 in, 76.5 x 56.8 cm (framed) | (NAE22.010)

# Middle Left to right:

Untitled, 2022 | Oil stick, spray paint and glitter on paper |  $30 1/8 \times 22 3/8$  in,  $76.5 \times 56.8$  cm (framed) | (NAE22.002) Untitled, 2022 | Oil stick, spray paint and glitter on paper |  $30 1/8 \times 22 3/8$  in,  $76.5 \times 56.8$  cm (framed) | (NAE22.014) Untitled, 2022 | Oil stick, spray paint and glitter on paper |  $30 1/8 \times 22 3/8$  in,  $76.5 \times 56.8$  cm (framed) | (NAE22.013)

#### **Bottom Left to right:**

Untitled, 2022 | Oil stick, spray paint and glitter on paper |  $30 \, 1/8 \times 22 \, 3/8 \, \text{in}$ ,  $76.5 \times 56.8 \, \text{cm}$  (framed) | (NAE22.007) Untitled, 2022 | Oil stick, spray paint and glitter on paper |  $30 \, 1/8 \times 22 \, 3/8 \, \text{in}$ ,  $76.5 \times 56.8 \, \text{cm}$  (framed) | (NAE22.015) Untitled, 2022 | Oil stick, spray paint and glitter on paper |  $31 \, 3/8 \times 24 \, 1/8 \, \text{in}$ ,  $79.7 \times 61.3 \, \text{cm}$  (framed) | (NAE22.004))