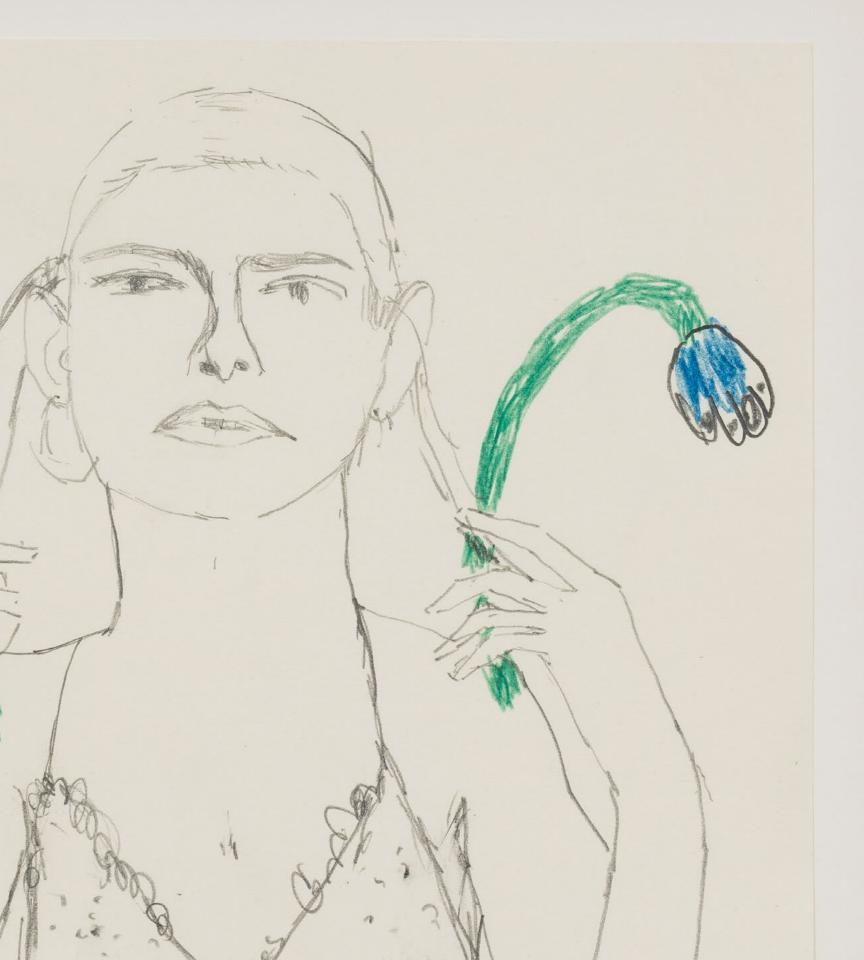

## Top Left to right:

Untitled, 2022 | Oil stick, spray paint and glitter on paper | 30 1/8 x 22 3/8 in, 76.5 x 56.8 cm (framed) | (NAE22.009) Untitled, 2022 | Oil stick, spray paint and glitter on paper | 30 1/8 x 22 3/8 in, 76.5 x 56.8 cm (framed) | (NAE22.01) Untitled, 2022 | Oil stick, spray paint and glitter on paper | 30 1/8 x 22 3/8 in, 76.5 x 56.8 cm (framed) | (NAE22.010)

# Middle Left to right:

Untitled, 2022 | Oil stick, spray paint and glitter on paper |  $30 1/8 \times 22 3/8$  in,  $76.5 \times 56.8$  cm (framed) | (NAE22.002) Untitled, 2022 | Oil stick, spray paint and glitter on paper |  $30 1/8 \times 22 3/8$  in,  $76.5 \times 56.8$  cm (framed) | (NAE22.014) Untitled, 2022 | Oil stick, spray paint and glitter on paper |  $30 1/8 \times 22 3/8$  in,  $76.5 \times 56.8$  cm (framed) | (NAE22.013)

#### **Bottom Left to right:**

Untitled, 2022 | Oil stick, spray paint and glitter on paper |  $30 \, 1/8 \times 22 \, 3/8 \, \text{in}$ ,  $76.5 \times 56.8 \, \text{cm}$  (framed) | (NAE22.007) Untitled, 2022 | Oil stick, spray paint and glitter on paper |  $30 \, 1/8 \times 22 \, 3/8 \, \text{in}$ ,  $76.5 \times 56.8 \, \text{cm}$  (framed) | (NAE22.015) Untitled, 2022 | Oil stick, spray paint and glitter on paper |  $31 \, 3/8 \times 24 \, 1/8 \, \text{in}$ ,  $79.7 \times 61.3 \, \text{cm}$  (framed) | (NAE22.004))