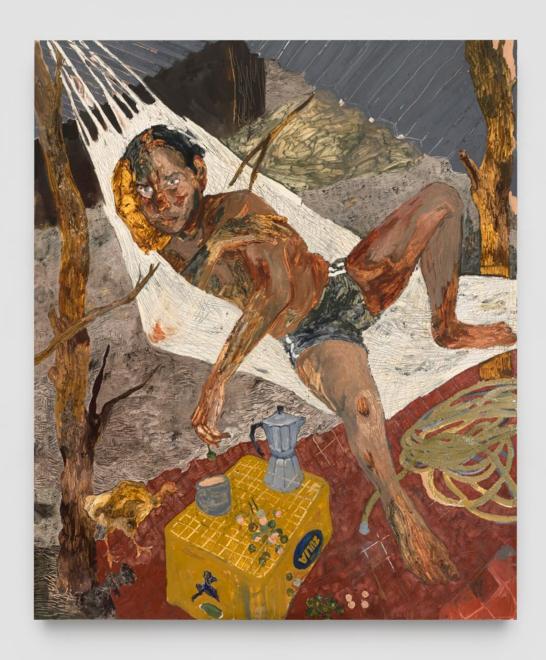

on paper |  $30 1/8 \times 22 3/8$  in,  $76.5 \times 56.8$  cm (framed) | (NAE22.014) Untitled, 2022 | Oil stick, spray paint and glitter on paper |  $30 1/8 \times 22 3/8$  in,  $76.5 \times 56.8$  cm (framed) | (NAE22.013)

#### **Bottom Left to right:**

Untitled, 2022 | Oil stick, spray paint and glitter on paper |  $30 \, 1/8 \times 22 \, 3/8 \, \text{in}$ ,  $76.5 \times 56.8 \, \text{cm}$  (framed) | (NAE22.007) Untitled, 2022 | Oil stick, spray paint and glitter on paper |  $30 \, 1/8 \times 22 \, 3/8 \, \text{in}$ ,  $76.5 \times 56.8 \, \text{cm}$  (framed) | (NAE22.015) Untitled, 2022 | Oil stick, spray paint and glitter on paper |  $31 \, 3/8 \times 24 \, 1/8 \, \text{in}$ ,  $79.7 \times 61.3 \, \text{cm}$  (framed) | (NAE22.004))

















































































































**Dashiell Manley** | *above it all and falling fast*, 2021 | Oil on linen | 84 x 60 in, 213.4 x 152.4 cm | (DMA21.004)