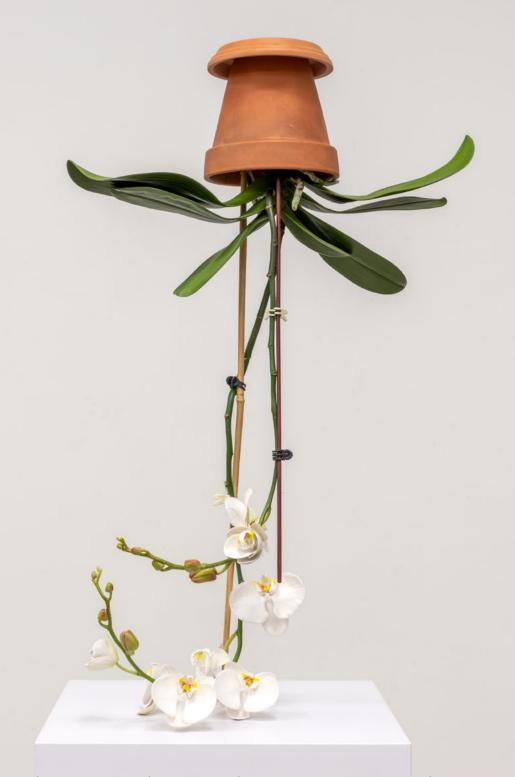

**Dashiell Manley** | *above it all and falling fast*, 2021 | Oil on linen | 84 x 60 in, 213.4 x 152.4 cm | (DMA21.004)