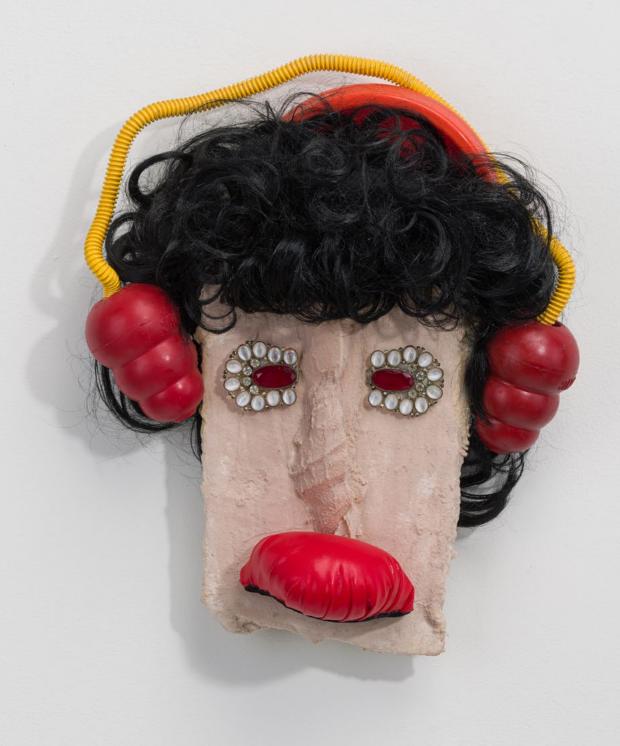

med) | (NAE22.013)

#### **Bottom Left to right:**

Untitled, 2022 | Oil stick, spray paint and glitter on paper |  $30 \, 1/8 \times 22 \, 3/8 \, \text{in}$ ,  $76.5 \times 56.8 \, \text{cm}$  (framed) | (NAE22.007) Untitled, 2022 | Oil stick, spray paint and glitter on paper |  $30 \, 1/8 \times 22 \, 3/8 \, \text{in}$ ,  $76.5 \times 56.8 \, \text{cm}$  (framed) | (NAE22.015) Untitled, 2022 | Oil stick, spray paint and glitter on paper |  $31 \, 3/8 \times 24 \, 1/8 \, \text{in}$ ,  $79.7 \times 61.3 \, \text{cm}$  (framed) | (NAE22.004))

















































































































**Dashiell Manley** | *above it all and falling fast*, 2021 | Oil on linen | 84 x 60 in, 213.4 x 152.4 cm | (DMA21.004)