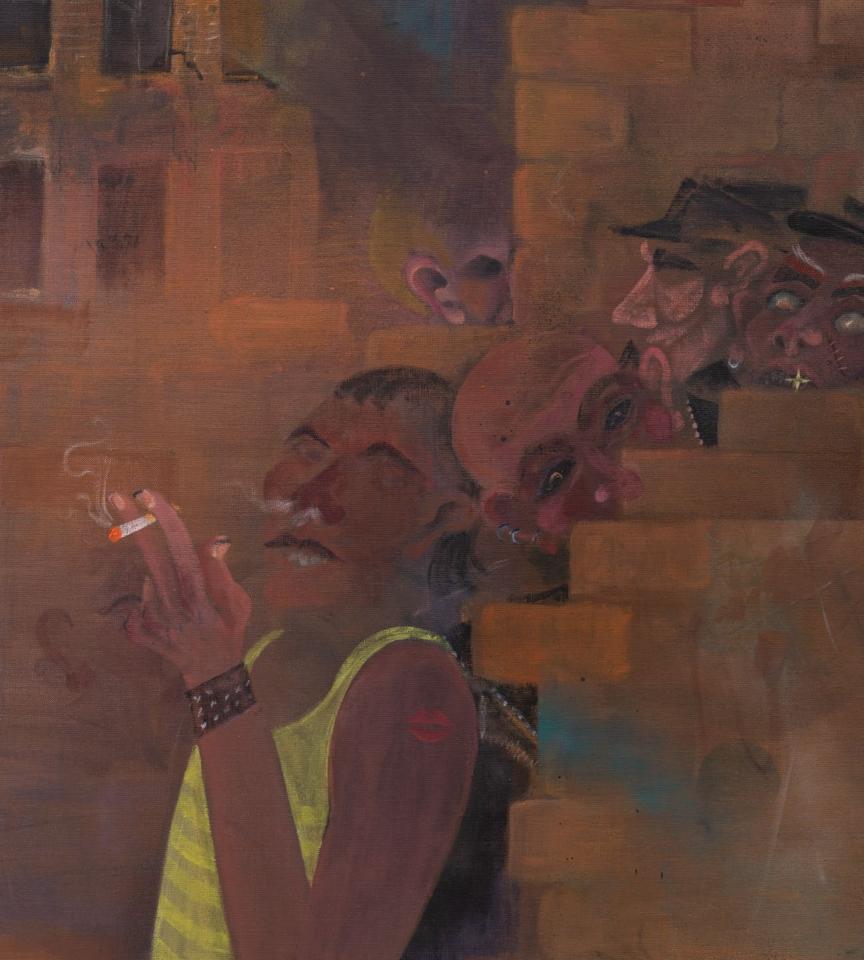

times 56.8$  cm (framed) | (NAE22.014) Untitled, 2022 | Oil stick, spray paint and glitter on paper |  $30 1/8 \times 22 3/8$  in,  $76.5 \times 56.8$  cm (framed) | (NAE22.013)

#### **Bottom Left to right:**

Untitled, 2022 | Oil stick, spray paint and glitter on paper |  $30 \, 1/8 \times 22 \, 3/8 \, \text{in}$ ,  $76.5 \times 56.8 \, \text{cm}$  (framed) | (NAE22.007) Untitled, 2022 | Oil stick, spray paint and glitter on paper |  $30 \, 1/8 \times 22 \, 3/8 \, \text{in}$ ,  $76.5 \times 56.8 \, \text{cm}$  (framed) | (NAE22.015) Untitled, 2022 | Oil stick, spray paint and glitter on paper |  $31 \, 3/8 \times 24 \, 1/8 \, \text{in}$ ,  $79.7 \times 61.3 \, \text{cm}$  (framed) | (NAE22.004))

















































































































**Dashiell Manley** | *above it all and falling fast*, 2021 | Oil on linen | 84 x 60 in, 213.4 x 152.4 cm | (DMA21.004)