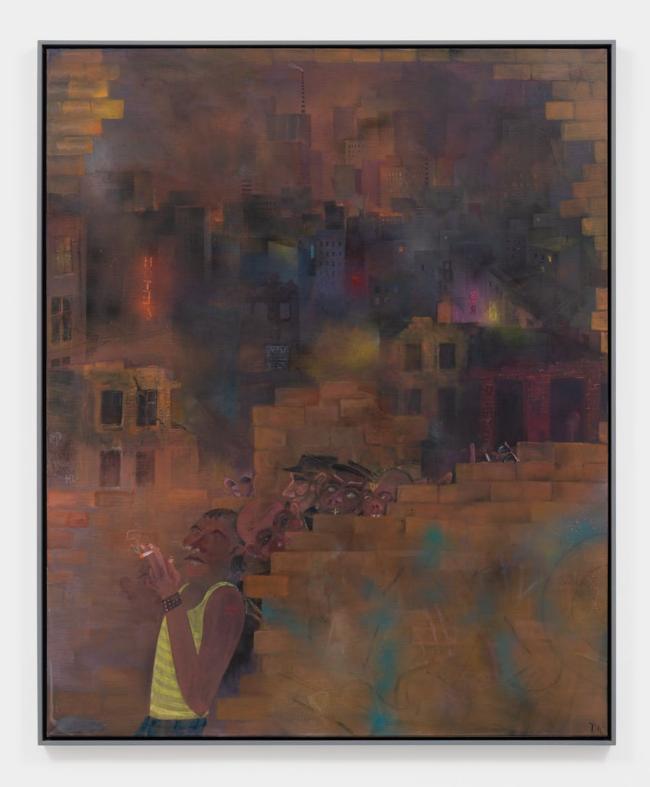

\times 56.8$  cm (framed) | (NAE22.014) Untitled, 2022 | Oil stick, spray paint and glitter on paper |  $30 1/8 \times 22 3/8$  in,  $76.5 \times 56.8$  cm (framed) | (NAE22.013)

#### **Bottom Left to right:**

Untitled, 2022 | Oil stick, spray paint and glitter on paper |  $30 \, 1/8 \times 22 \, 3/8 \, \text{in}$ ,  $76.5 \times 56.8 \, \text{cm}$  (framed) | (NAE22.007) Untitled, 2022 | Oil stick, spray paint and glitter on paper |  $30 \, 1/8 \times 22 \, 3/8 \, \text{in}$ ,  $76.5 \times 56.8 \, \text{cm}$  (framed) | (NAE22.015) Untitled, 2022 | Oil stick, spray paint and glitter on paper |  $31 \, 3/8 \times 24 \, 1/8 \, \text{in}$ ,  $79.7 \times 61.3 \, \text{cm}$  (framed) | (NAE22.004))

















































































































**Dashiell Manley** | *above it all and falling fast*, 2021 | Oil on linen | 84 x 60 in, 213.4 x 152.4 cm | (DMA21.004)