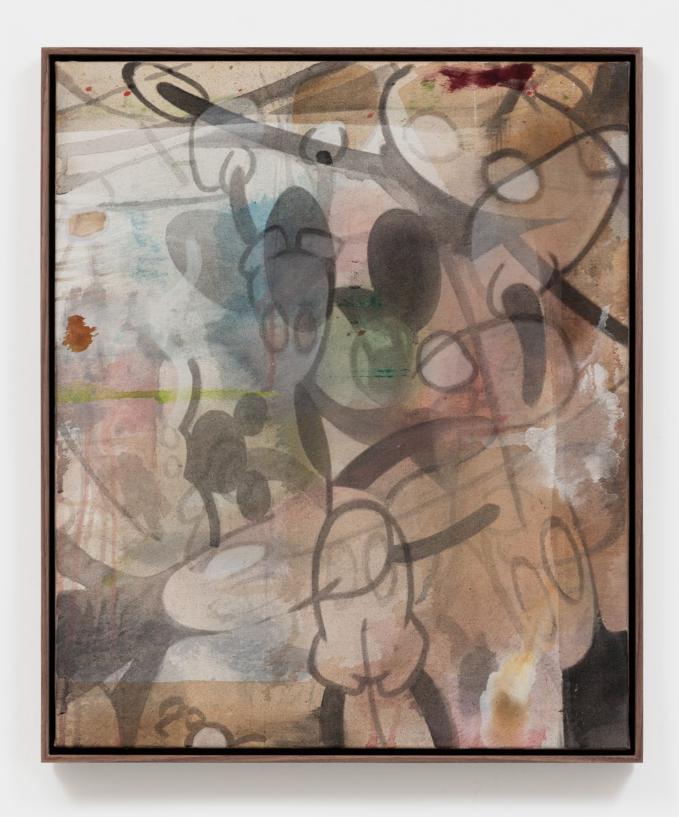

**Dashiell Manley** | *above it all and falling fast*, 2021 | Oil on linen | 84 x 60 in, 213.4 x 152.4 cm | (DMA21.004)