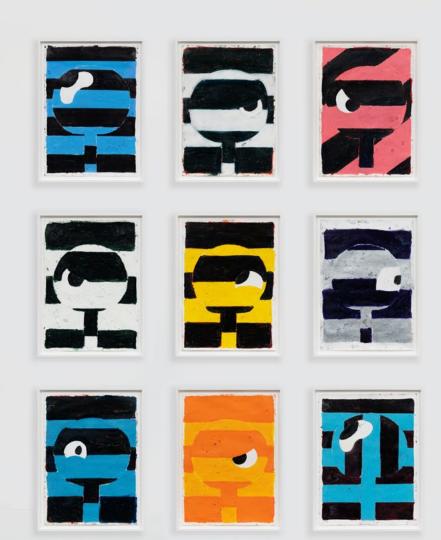

### **Nel Aerts**

## Top Left to right:

Untitled, 2022 | Oil stick, spray paint and glitter on paper | 30 1/8 x 22 3/8 in, 76.5 x 56.8 cm (framed) | (NAE22.009) Untitled, 2022 | Oil stick, spray paint and glitter on paper | 30 1/8 x 22 3/8 in, 76.5 x 56.8 cm (framed) | (NAE22.01) Untitled, 2022 | Oil stick, spray paint and glitter on paper | 30 1/8 x 22 3/8 in, 76.5 x 56.8 cm (framed) | (NAE22.010)

# Middle Left to right:

Untitled, 2022 | Oil stick, spray paint and glitter on paper |  $30 1/8 \times 22 3/8$  in,  $76.5 \times 56.8$  cm (framed) | (NAE22.002) Untitled, 2022 | Oil stick, spray paint and glitter on paper |  $30 1/8 \times 22 3/8$  in,  $76.5 \times 56.8$  cm (framed) | (NAE22.014) Untitled, 2022 | Oil stick, spray paint and glitter on paper |  $30 1/8 \times 22 3/8$  in,  $76.5 \times 56.8$  cm (framed) | (NAE22.013)

#### **Bottom Left to right:**

Untitled, 2022 | Oil stick, spray paint and glitter on paper |  $30 \, 1/8 \times 22 \, 3/8 \, \text{in}$ ,  $76.5 \times 56.8 \, \text{cm}$  (framed) | (NAE22.007) Untitled, 2022 | Oil stick, spray paint and glitter on paper |  $30 \, 1/8 \times 22 \, 3/8 \, \text{in}$ ,  $76.5 \times 56.8 \, \text{cm}$  (framed) | (NAE22.015) Untitled, 2022 | Oil stick, spray paint and glitter on paper |  $31 \, 3/8 \times 24 \, 1/8 \, \text{in}$ ,  $79.7 \times 61.3 \, \text{cm}$  (framed) | (NAE22.004))