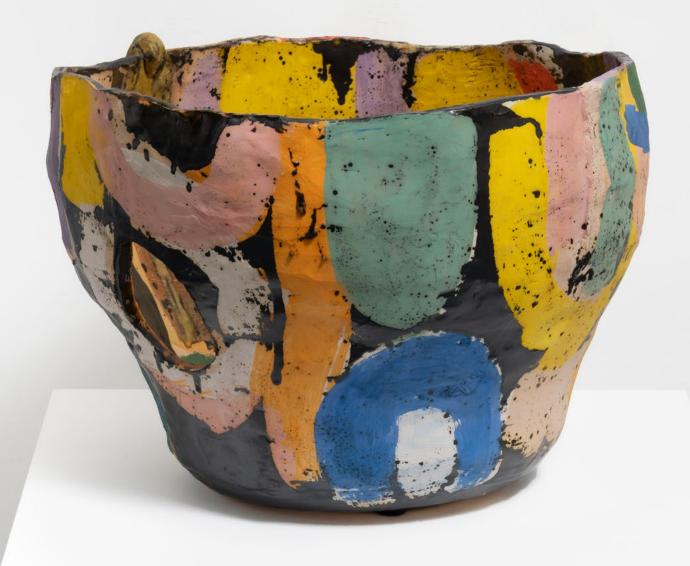

imes 22 3/8$  in,  $76.5 \times 56.8$  cm (framed) | (NAE22.014) Untitled, 2022 | Oil stick, spray paint and glitter on paper |  $30 1/8 \times 22 3/8$  in,  $76.5 \times 56.8$  cm (framed) | (NAE22.013)

#### **Bottom Left to right:**

Untitled, 2022 | Oil stick, spray paint and glitter on paper |  $30 \, 1/8 \times 22 \, 3/8 \, \text{in}$ ,  $76.5 \times 56.8 \, \text{cm}$  (framed) | (NAE22.007) Untitled, 2022 | Oil stick, spray paint and glitter on paper |  $30 \, 1/8 \times 22 \, 3/8 \, \text{in}$ ,  $76.5 \times 56.8 \, \text{cm}$  (framed) | (NAE22.015) Untitled, 2022 | Oil stick, spray paint and glitter on paper |  $31 \, 3/8 \times 24 \, 1/8 \, \text{in}$ ,  $79.7 \times 61.3 \, \text{cm}$  (framed) | (NAE22.004))

















































































































**Dashiell Manley** | *above it all and falling fast*, 2021 | Oil on linen | 84 x 60 in, 213.4 x 152.4 cm | (DMA21.004)