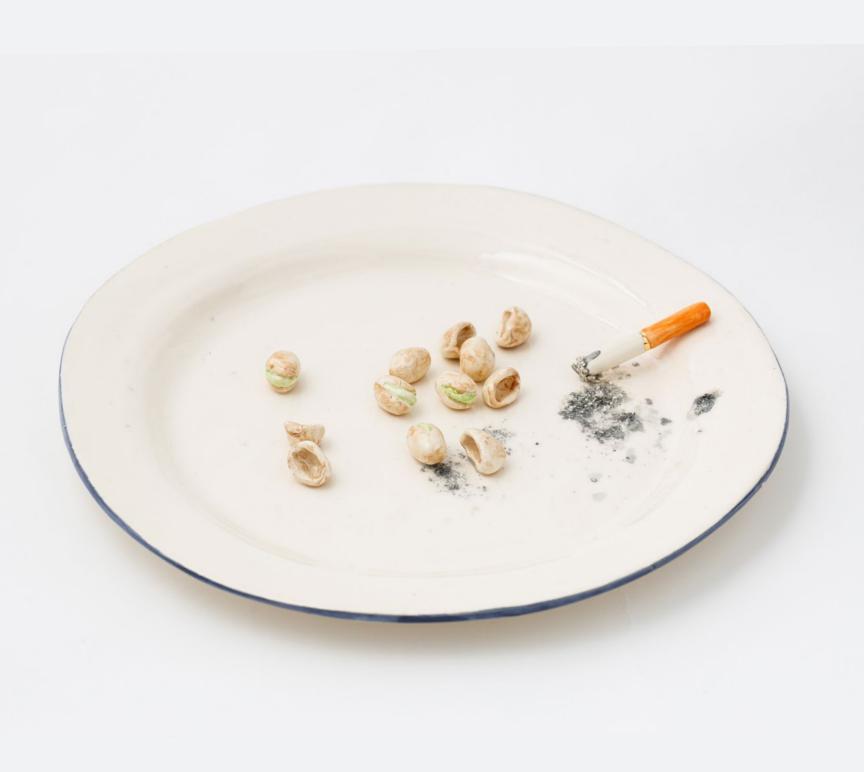

stick, spray paint and glitter on paper |  $30 1/8 \times 22 3/8$  in,  $76.5 \times 56.8$  cm (framed) | (NAE22.014) Untitled, 2022 | Oil stick, spray paint and glitter on paper |  $30 1/8 \times 22 3/8$  in,  $76.5 \times 56.8$  cm (framed) | (NAE22.013)

#### **Bottom Left to right:**

Untitled, 2022 | Oil stick, spray paint and glitter on paper |  $30 \, 1/8 \times 22 \, 3/8 \, \text{in}$ ,  $76.5 \times 56.8 \, \text{cm}$  (framed) | (NAE22.007) Untitled, 2022 | Oil stick, spray paint and glitter on paper |  $30 \, 1/8 \times 22 \, 3/8 \, \text{in}$ ,  $76.5 \times 56.8 \, \text{cm}$  (framed) | (NAE22.015) Untitled, 2022 | Oil stick, spray paint and glitter on paper |  $31 \, 3/8 \times 24 \, 1/8 \, \text{in}$ ,  $79.7 \times 61.3 \, \text{cm}$  (framed) | (NAE22.004))

















































































































**Dashiell Manley** | *above it all and falling fast*, 2021 | Oil on linen | 84 x 60 in, 213.4 x 152.4 cm | (DMA21.004)