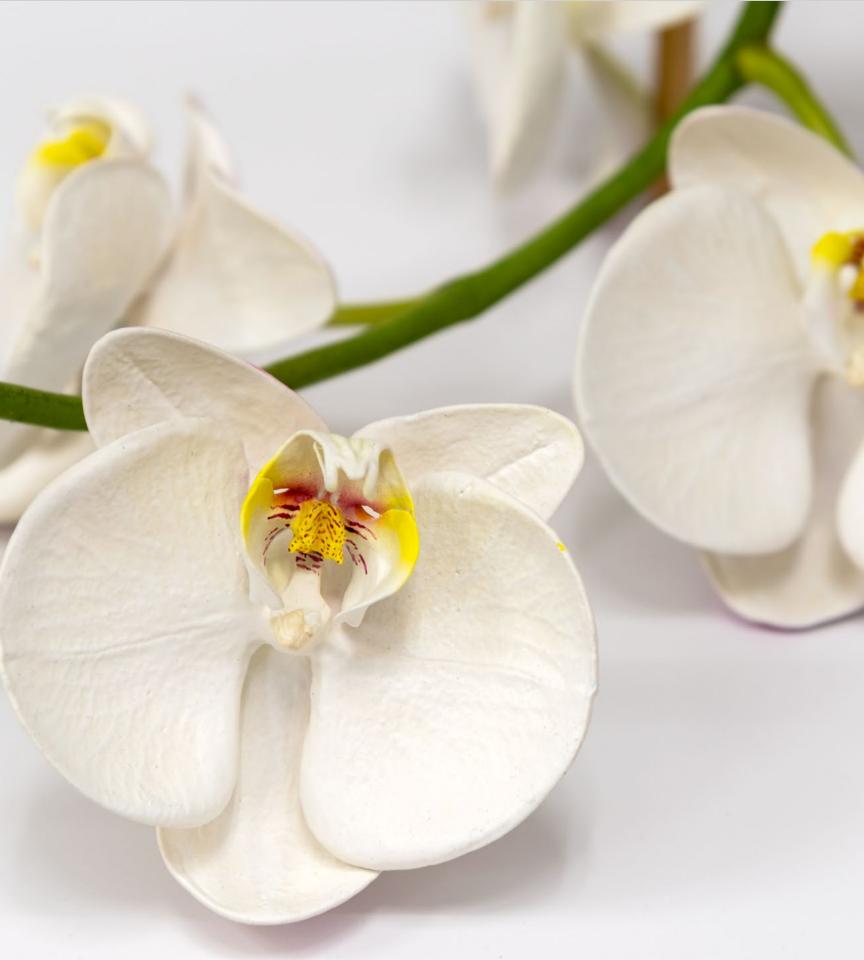

**Dashiell Manley** | *above it all and falling fast*, 2021 | Oil on linen | 84 x 60 in, 213.4 x 152.4 cm | (DMA21.004)