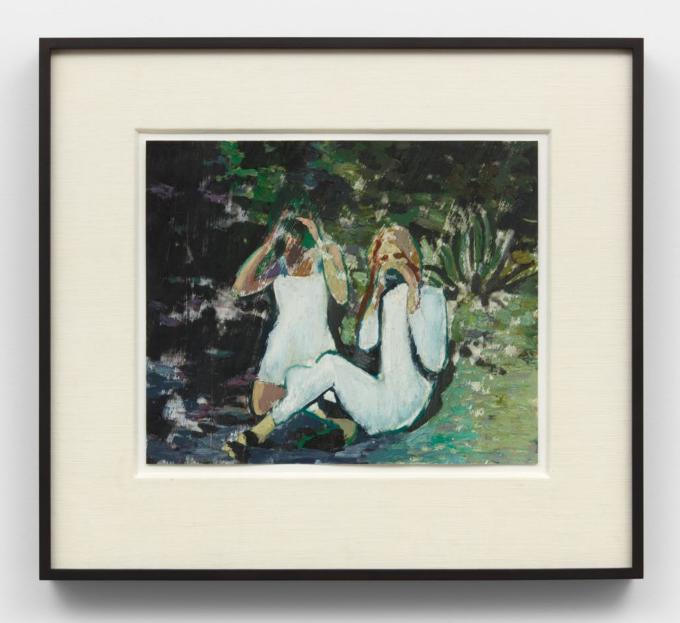

## Top Left to right:

Untitled, 2022 | Oil stick, spray paint and glitter on paper | 30 1/8 x 22 3/8 in, 76.5 x 56.8 cm (framed) | (NAE22.009) Untitled, 2022 | Oil stick, spray paint and glitter on paper | 30 1/8 x 22 3/8 in, 76.5 x 56.8 cm (framed) | (NAE22.01) Untitled, 2022 | Oil stick, spray paint and glitter on paper | 30 1/8 x 22 3/8 in, 76.5 x 56.8 cm (framed) | (NAE22.010)

# Middle Left to right:

Untitled, 2022 | Oil stick, spray paint and glitter on paper |  $30 1/8 \times 22 3/8$  in,  $76.5 \times 56.8$  cm (framed) | (NAE22.002) Untitled, 2022 | Oil stick, spray paint and glitter on paper |  $30 1/8 \times 22 3/8$  in,  $76.5 \times 56.8$  cm (framed) | (NAE22.014) Untitled, 2022 | Oil stick, spray paint and glitter on paper |  $30 1/8 \times 22 3/8$  in,  $76.5 \times 56.8$  cm (framed) | (NAE22.013)

#### **Bottom Left to right:**

Untitled, 2022 | Oil stick, spray paint and glitter on paper |  $30 \, 1/8 \times 22 \, 3/8 \, \text{in}$ ,  $76.5 \times 56.8 \, \text{cm}$  (framed) | (NAE22.007) Untitled, 2022 | Oil stick, spray paint and glitter on paper |  $30 \, 1/8 \times 22 \, 3/8 \, \text{in}$ ,  $76.5 \times 56.8 \, \text{cm}$  (framed) | (NAE22.015) Untitled, 2022 | Oil stick, spray paint and glitter on paper |  $31 \, 3/8 \times 24 \, 1/8 \, \text{in}$ ,  $79.7 \times 61.3 \, \text{cm}$  (framed) | (NAE22.004))