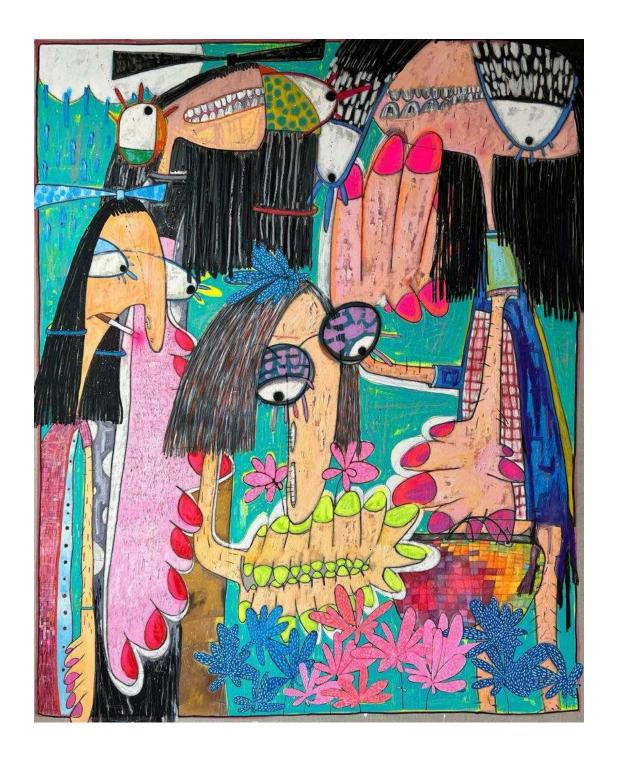

### **Nel Aerts**

## Top Left to right:

Untitled, 2022 | Oil stick, spray paint and glitter on paper | 30 1/8 x 22 3/8 in, 76.5 x 56.8 cm (framed) | (NAE22.009) Untitled, 2022 | Oil stick, spray paint and glitter on paper | 30 1/8 x 22 3/8 in, 76.5 x 56.8 cm (framed) | (NAE22.01) Untitled, 2022 | Oil stick, spray paint and glitter on paper | 30 1/8 x 22 3/8 in, 76.5 x 56.8 cm (framed) | (NAE22.010)

# Middle Left to right:

Untitled, 2022 | Oil stick, spray paint and glitter on paper |  $30 1/8 \times 22 3/8$  in,  $76.5 \times 56.8$  cm (framed) | (NAE22.002) Untitled, 2022 | Oil stick, spray paint and glitter on paper |  $30 1/8 \times 22 3/8$  in,  $76.5 \times 56.8$  cm (framed) | (NAE22.014) Untitled, 2022 | Oil stick, spray paint and glitter on paper |  $30 1/8 \times 22 3/8$  in,  $76.5 \times 56.8$  cm (framed) | (NAE22.013)

#### **Bottom Left to right:**

Untitled, 2022 | Oil stick, spray paint and glitter on paper |  $30 \, 1/8 \times 22 \, 3/8 \, \text{in}$ ,  $76.5 \times 56.8 \, \text{cm}$  (framed) | (NAE22.007) Untitled, 2022 | Oil stick, spray paint and glitter on paper |  $30 \, 1/8 \times 22 \, 3/8 \, \text{in}$ ,  $76.5 \times 56.8 \, \text{cm}$  (framed) | (NAE22.015) Untitled, 2022 | Oil stick, spray paint and glitter on paper |  $31 \, 3/8 \times 24 \, 1/8 \, \text{in}$ ,  $79.7 \times 61.3 \, \text{cm}$  (framed) | (NAE22.004))