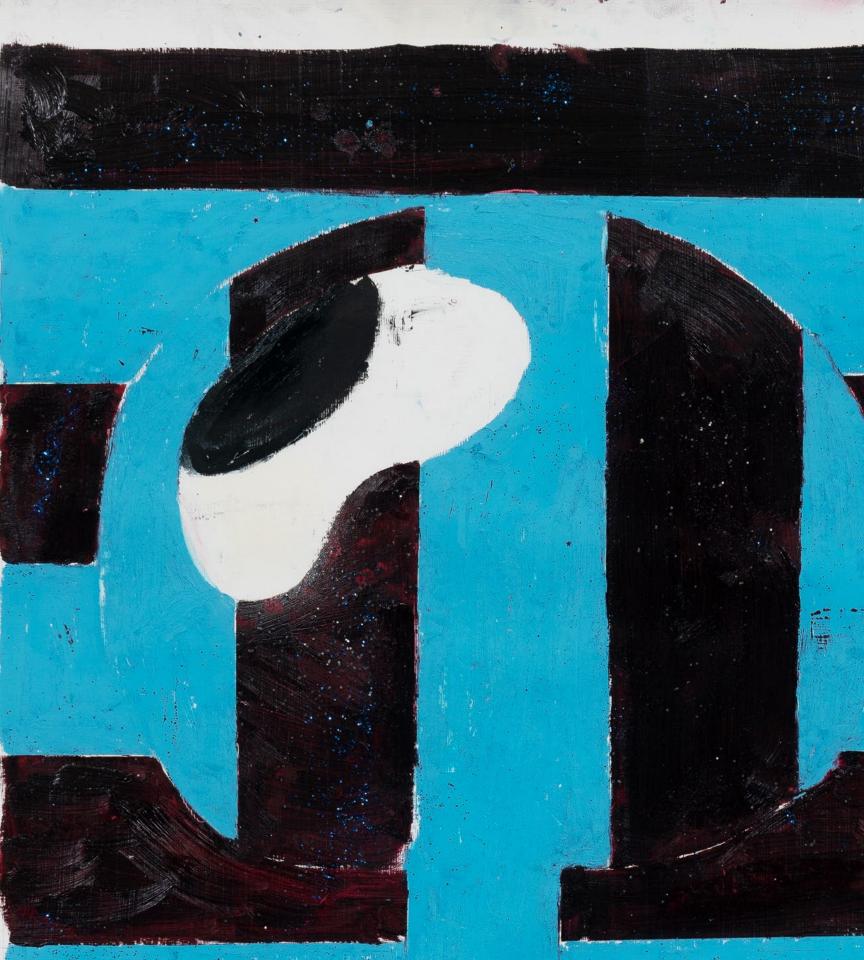

### **Nel Aerts**

## Top Left to right:

Untitled, 2022 | Oil stick, spray paint and glitter on paper | 30 1/8 x 22 3/8 in, 76.5 x 56.8 cm (framed) | (NAE22.009) Untitled, 2022 | Oil stick, spray paint and glitter on paper | 30 1/8 x 22 3/8 in, 76.5 x 56.8 cm (framed) | (NAE22.01) Untitled, 2022 | Oil stick, spray paint and glitter on paper | 30 1/8 x 22 3/8 in, 76.5 x 56.8 cm (framed) | (NAE22.010)

# Middle Left to right:

Untitled, 2022 | Oil stick, spray paint and glitter on paper |  $30 1/8 \times 22 3/8$  in,  $76.5 \times 56.8$  cm (framed) | (NAE22.002) Untitled, 2022 | Oil stick, spray paint and glitter on paper |  $30 1/8 \times 22 3/8$  in,  $76.5 \times 56.8$  cm (framed) | (NAE22.014) Untitled, 2022 | Oil stick, spray paint and glitter on paper |  $30 1/8 \times 22 3/8$  in,  $76.5 \times 56.8$  cm (framed) | (NAE22.013)

#### **Bottom Left to right:**

Untitled, 2022 | Oil stick, spray paint and glitter on paper |  $30 \, 1/8 \times 22 \, 3/8 \, \text{in}$ ,  $76.5 \times 56.8 \, \text{cm}$  (framed) | (NAE22.007) Untitled, 2022 | Oil stick, spray paint and glitter on paper |  $30 \, 1/8 \times 22 \, 3/8 \, \text{in}$ ,  $76.5 \times 56.8 \, \text{cm}$  (framed) | (NAE22.015) Untitled, 2022 | Oil stick, spray paint and glitter on paper |  $31 \, 3/8 \times 24 \, 1/8 \, \text{in}$ ,  $79.7 \times 61.3 \, \text{cm}$  (framed) | (NAE22.004))