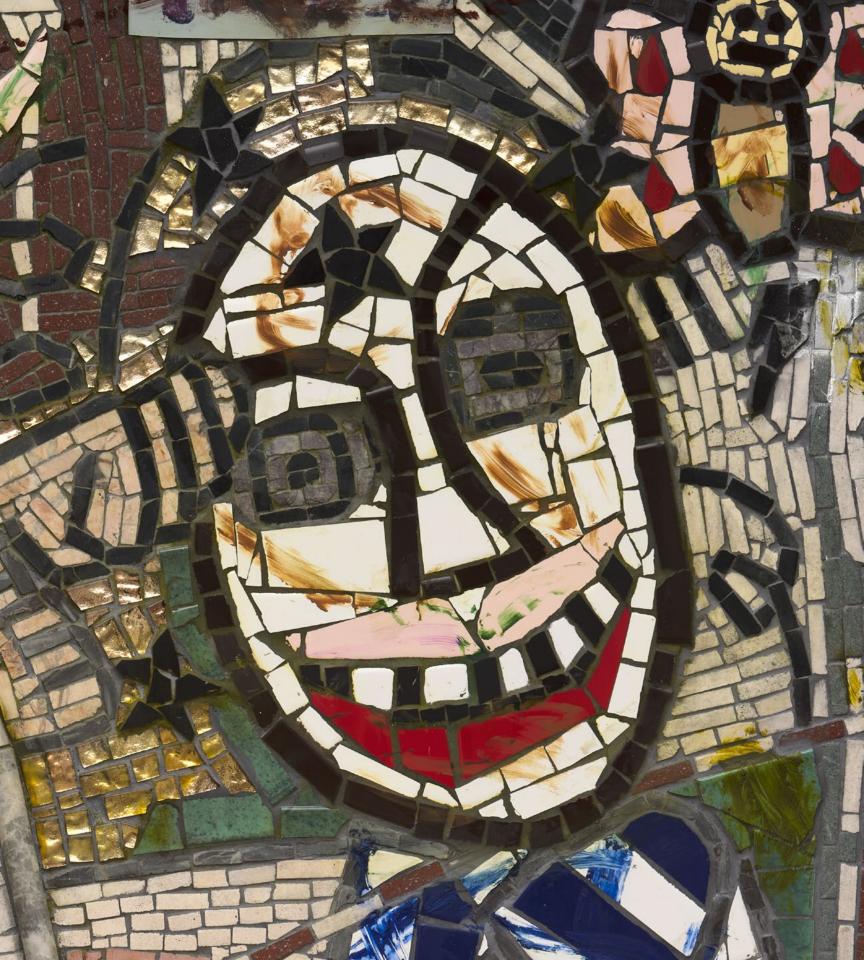

### **Nel Aerts**

## Top Left to right:

Untitled, 2022 | Oil stick, spray paint and glitter on paper | 30 1/8 x 22 3/8 in, 76.5 x 56.8 cm (framed) | (NAE22.009) Untitled, 2022 | Oil stick, spray paint and glitter on paper | 30 1/8 x 22 3/8 in, 76.5 x 56.8 cm (framed) | (NAE22.01) Untitled, 2022 | Oil stick, spray paint and glitter on paper | 30 1/8 x 22 3/8 in, 76.5 x 56.8 cm (framed) | (NAE22.010)

# Middle Left to right:

Untitled, 2022 | Oil stick, spray paint and glitter on paper |  $30 1/8 \times 22 3/8$  in,  $76.5 \times 56.8$  cm (framed) | (NAE22.002) Untitled, 2022 | Oil stick, spray paint and glitter on paper |  $30 1/8 \times 22 3/8$  in,  $76.5 \times 56.8$  cm (framed) | (NAE22.014) Untitled, 2022 | Oil stick, spray paint and glitter on paper |  $30 1/8 \times 22 3/8$  in,  $76.5 \times 56.8$  cm (framed) | (NAE22.013)

#### **Bottom Left to right:**

Untitled, 2022 | Oil stick, spray paint and glitter on paper |  $30 \, 1/8 \times 22 \, 3/8 \, \text{in}$ ,  $76.5 \times 56.8 \, \text{cm}$  (framed) | (NAE22.007) Untitled, 2022 | Oil stick, spray paint and glitter on paper |  $30 \, 1/8 \times 22 \, 3/8 \, \text{in}$ ,  $76.5 \times 56.8 \, \text{cm}$  (framed) | (NAE22.015) Untitled, 2022 | Oil stick, spray paint and glitter on paper |  $31 \, 3/8 \times 24 \, 1/8 \, \text{in}$ ,  $79.7 \times 61.3 \, \text{cm}$  (framed) | (NAE22.004))