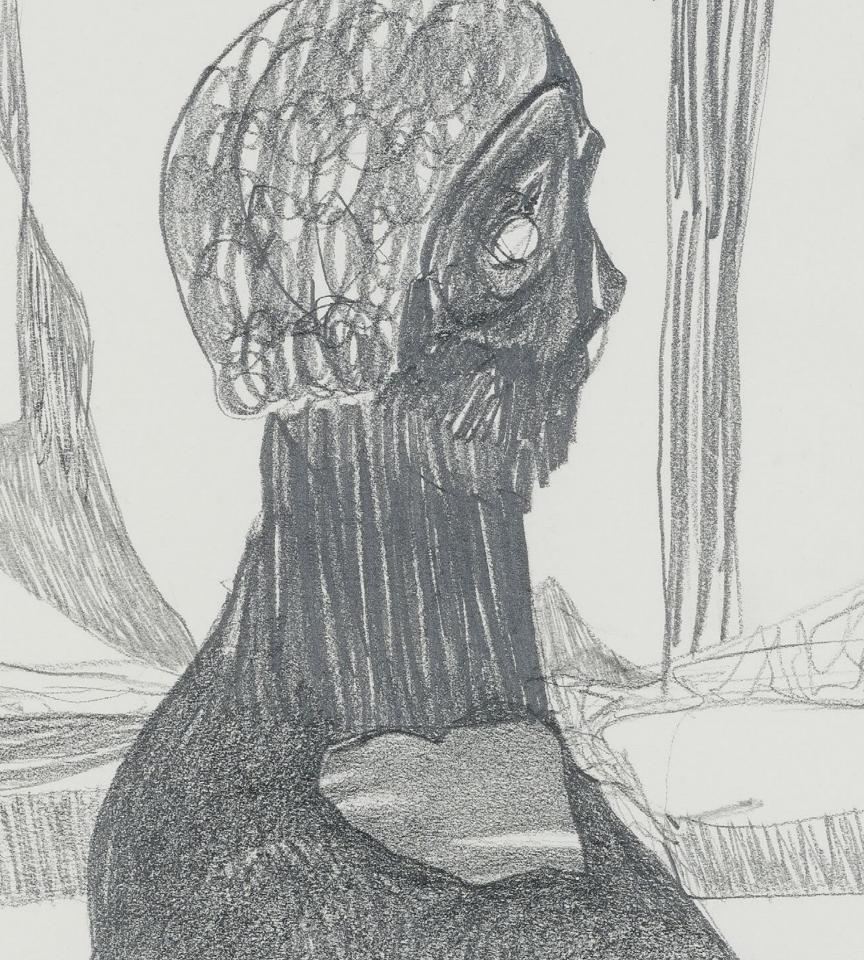

## Top Left to right:

Untitled, 2022 | Oil stick, spray paint and glitter on paper | 30 1/8 x 22 3/8 in, 76.5 x 56.8 cm (framed) | (NAE22.009) Untitled, 2022 | Oil stick, spray paint and glitter on paper | 30 1/8 x 22 3/8 in, 76.5 x 56.8 cm (framed) | (NAE22.01) Untitled, 2022 | Oil stick, spray paint and glitter on paper | 30 1/8 x 22 3/8 in, 76.5 x 56.8 cm (framed) | (NAE22.010)

# Middle Left to right:

Untitled, 2022 | Oil stick, spray paint and glitter on paper |  $30 1/8 \times 22 3/8$  in,  $76.5 \times 56.8$  cm (framed) | (NAE22.002) Untitled, 2022 | Oil stick, spray paint and glitter on paper |  $30 1/8 \times 22 3/8$  in,  $76.5 \times 56.8$  cm (framed) | (NAE22.014) Untitled, 2022 | Oil stick, spray paint and glitter on paper |  $30 1/8 \times 22 3/8$  in,  $76.5 \times 56.8$  cm (framed) | (NAE22.013)

#### **Bottom Left to right:**

Untitled, 2022 | Oil stick, spray paint and glitter on paper |  $30 \, 1/8 \times 22 \, 3/8 \, \text{in}$ ,  $76.5 \times 56.8 \, \text{cm}$  (framed) | (NAE22.007) Untitled, 2022 | Oil stick, spray paint and glitter on paper |  $30 \, 1/8 \times 22 \, 3/8 \, \text{in}$ ,  $76.5 \times 56.8 \, \text{cm}$  (framed) | (NAE22.015) Untitled, 2022 | Oil stick, spray paint and glitter on paper |  $31 \, 3/8 \times 24 \, 1/8 \, \text{in}$ ,  $79.7 \times 61.3 \, \text{cm}$  (framed) | (NAE22.004))