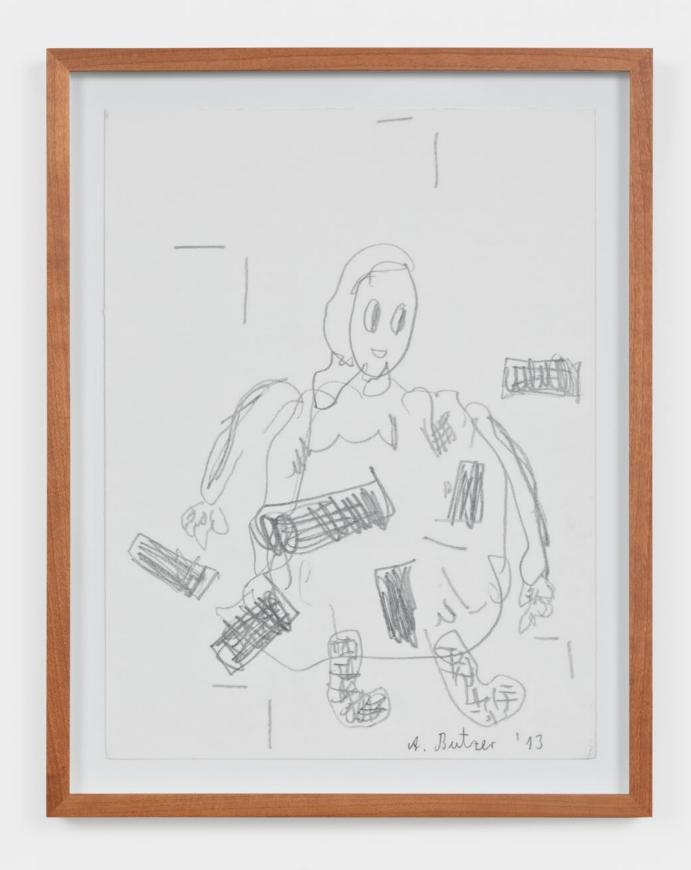

## Top Left to right:

Untitled, 2022 | Oil stick, spray paint and glitter on paper | 30 1/8 x 22 3/8 in, 76.5 x 56.8 cm (framed) | (NAE22.009) Untitled, 2022 | Oil stick, spray paint and glitter on paper | 30 1/8 x 22 3/8 in, 76.5 x 56.8 cm (framed) | (NAE22.01) Untitled, 2022 | Oil stick, spray paint and glitter on paper | 30 1/8 x 22 3/8 in, 76.5 x 56.8 cm (framed) | (NAE22.010)

# Middle Left to right:

Untitled, 2022 | Oil stick, spray paint and glitter on paper |  $30 1/8 \times 22 3/8$  in,  $76.5 \times 56.8$  cm (framed) | (NAE22.002) Untitled, 2022 | Oil stick, spray paint and glitter on paper |  $30 1/8 \times 22 3/8$  in,  $76.5 \times 56.8$  cm (framed) | (NAE22.014) Untitled, 2022 | Oil stick, spray paint and glitter on paper |  $30 1/8 \times 22 3/8$  in,  $76.5 \times 56.8$  cm (framed) | (NAE22.013)

#### **Bottom Left to right:**

Untitled, 2022 | Oil stick, spray paint and glitter on paper |  $30 \, 1/8 \times 22 \, 3/8 \, \text{in}$ ,  $76.5 \times 56.8 \, \text{cm}$  (framed) | (NAE22.007) Untitled, 2022 | Oil stick, spray paint and glitter on paper |  $30 \, 1/8 \times 22 \, 3/8 \, \text{in}$ ,  $76.5 \times 56.8 \, \text{cm}$  (framed) | (NAE22.015) Untitled, 2022 | Oil stick, spray paint and glitter on paper |  $31 \, 3/8 \times 24 \, 1/8 \, \text{in}$ ,  $79.7 \times 61.3 \, \text{cm}$  (framed) | (NAE22.004))