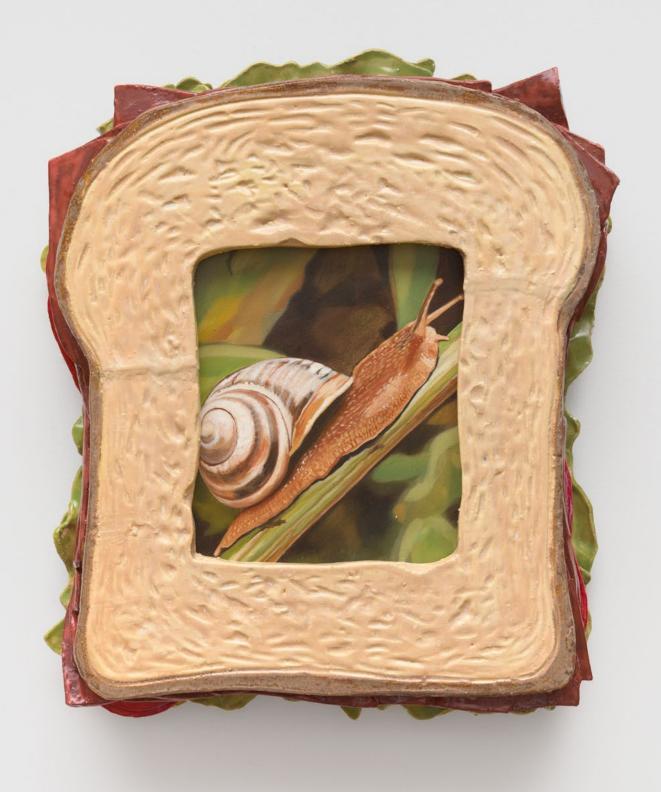

22 3/8$  in,  $76.5 \times 56.8$  cm (framed) | (NAE22.014) Untitled, 2022 | Oil stick, spray paint and glitter on paper |  $30 1/8 \times 22 3/8$  in,  $76.5 \times 56.8$  cm (framed) | (NAE22.013)

#### **Bottom Left to right:**

Untitled, 2022 | Oil stick, spray paint and glitter on paper |  $30 \, 1/8 \times 22 \, 3/8 \, \text{in}$ ,  $76.5 \times 56.8 \, \text{cm}$  (framed) | (NAE22.007) Untitled, 2022 | Oil stick, spray paint and glitter on paper |  $30 \, 1/8 \times 22 \, 3/8 \, \text{in}$ ,  $76.5 \times 56.8 \, \text{cm}$  (framed) | (NAE22.015) Untitled, 2022 | Oil stick, spray paint and glitter on paper |  $31 \, 3/8 \times 24 \, 1/8 \, \text{in}$ ,  $79.7 \times 61.3 \, \text{cm}$  (framed) | (NAE22.004))

















































































































**Dashiell Manley** | *above it all and falling fast*, 2021 | Oil on linen | 84 x 60 in, 213.4 x 152.4 cm | (DMA21.004)