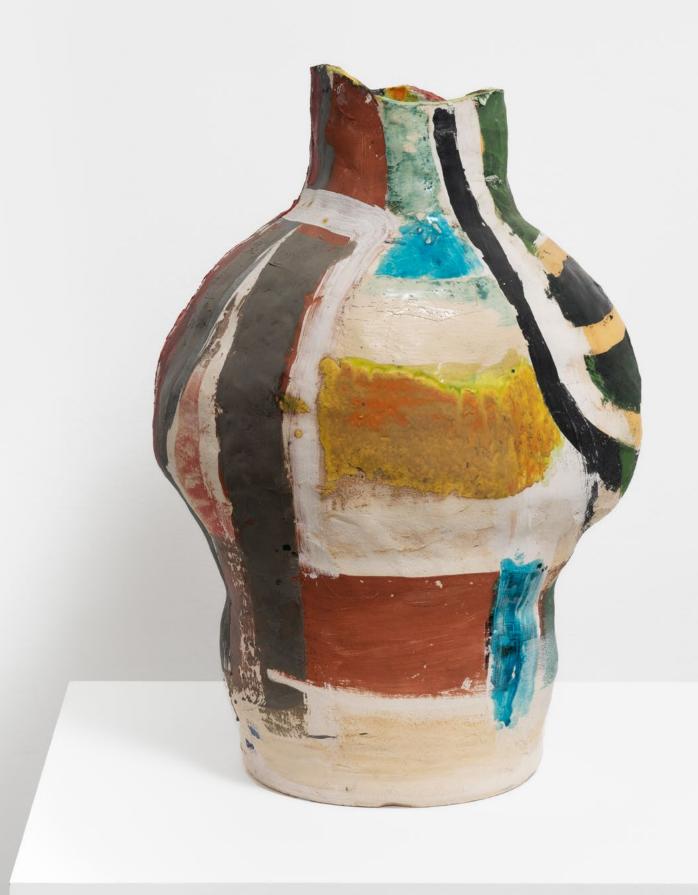

**Dashiell Manley** | *above it all and falling fast*, 2021 | Oil on linen | 84 x 60 in, 213.4 x 152.4 cm | (DMA21.004)