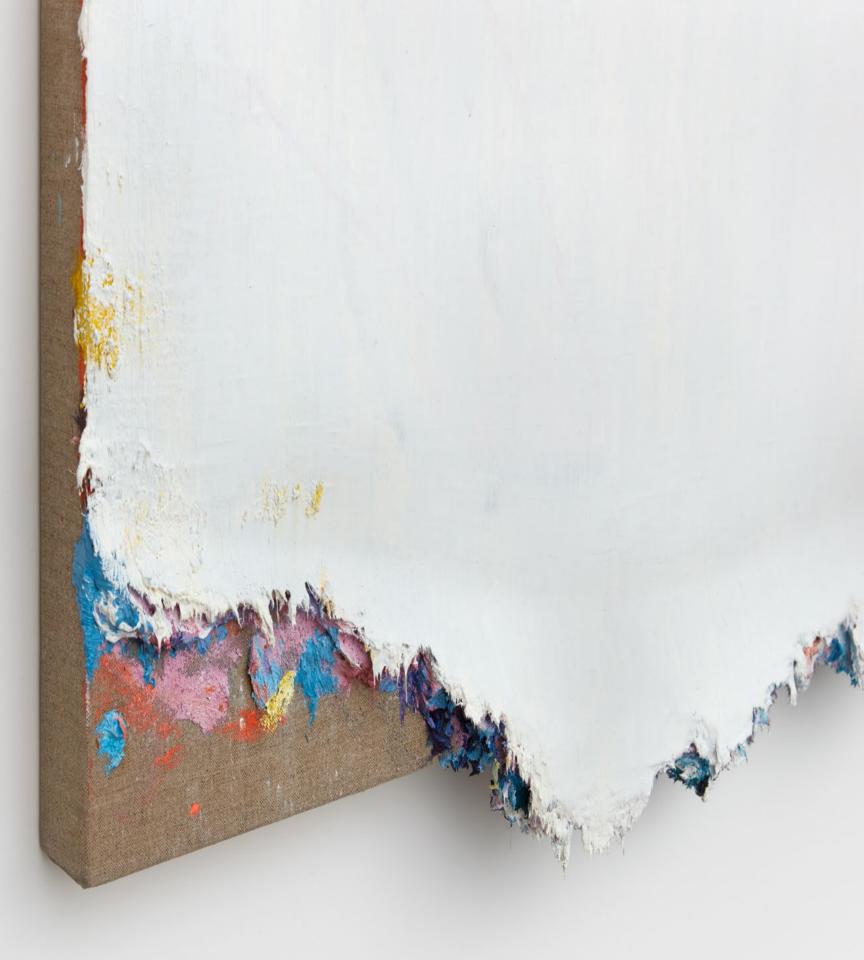

**Dashiell Manley** | *above it all and falling fast*, 2021 | Oil on linen | 84 x 60 in, 213.4 x 152.4 cm | (DMA21.004)