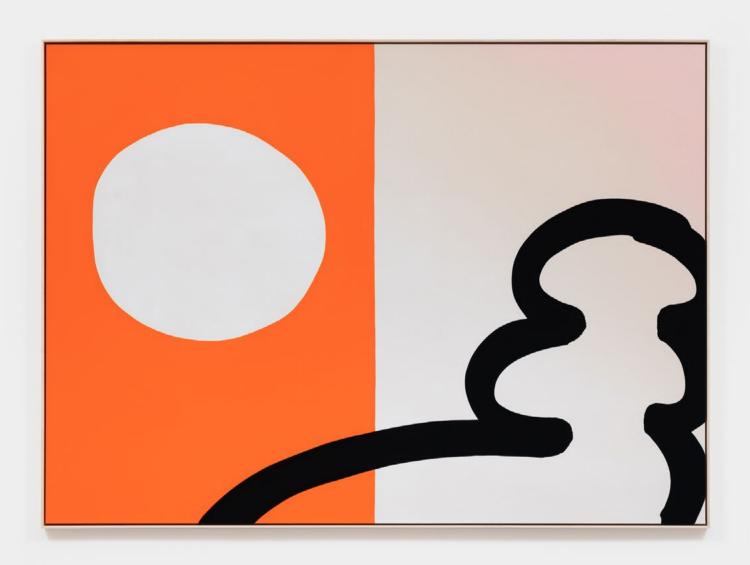

**Dashiell Manley** | *above it all and falling fast*, 2021 | Oil on linen | 84 x 60 in, 213.4 x 152.4 cm | (DMA21.004)