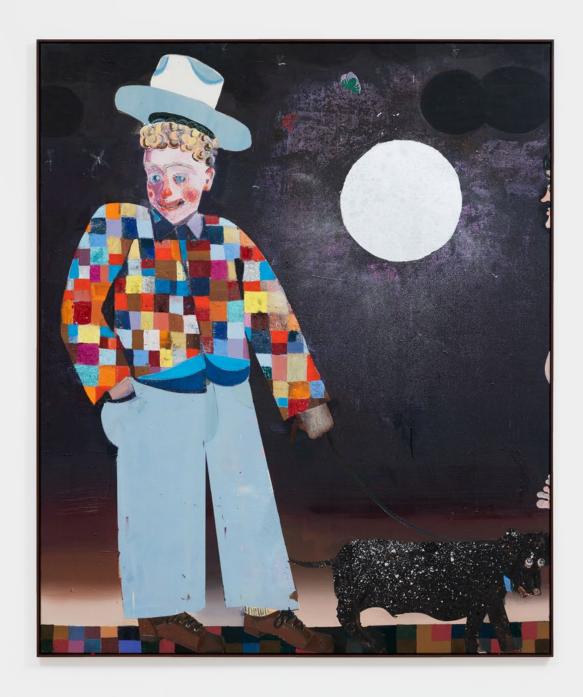

**Dashiell Manley** | *above it all and falling fast*, 2021 | Oil on linen | 84 x 60 in, 213.4 x 152.4 cm | (DMA21.004)