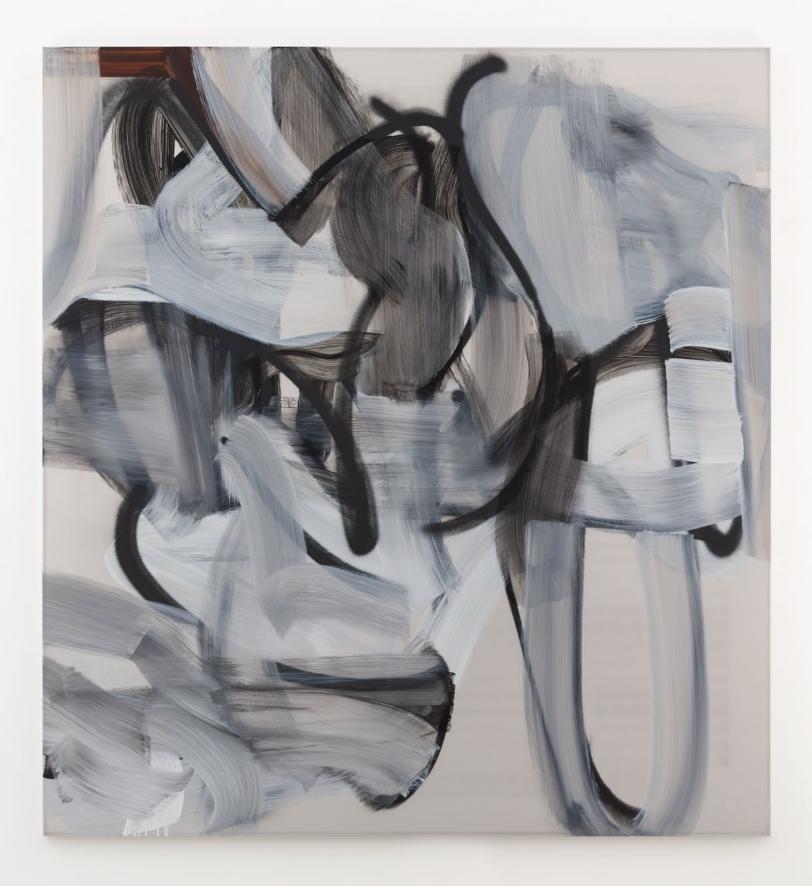

to right:**

Untitled, 2022 | Oil stick, spray paint and glitter on paper |  $30 \, 1/8 \times 22 \, 3/8 \, \text{in}$ ,  $76.5 \times 56.8 \, \text{cm}$  (framed) | (NAE22.007) Untitled, 2022 | Oil stick, spray paint and glitter on paper |  $30 \, 1/8 \times 22 \, 3/8 \, \text{in}$ ,  $76.5 \times 56.8 \, \text{cm}$  (framed) | (NAE22.015) Untitled, 2022 | Oil stick, spray paint and glitter on paper |  $31 \, 3/8 \times 24 \, 1/8 \, \text{in}$ ,  $79.7 \times 61.3 \, \text{cm}$  (framed) | (NAE22.004))

















































































































**Dashiell Manley** | *above it all and falling fast*, 2021 | Oil on linen | 84 x 60 in, 213.4 x 152.4 cm | (DMA21.004)