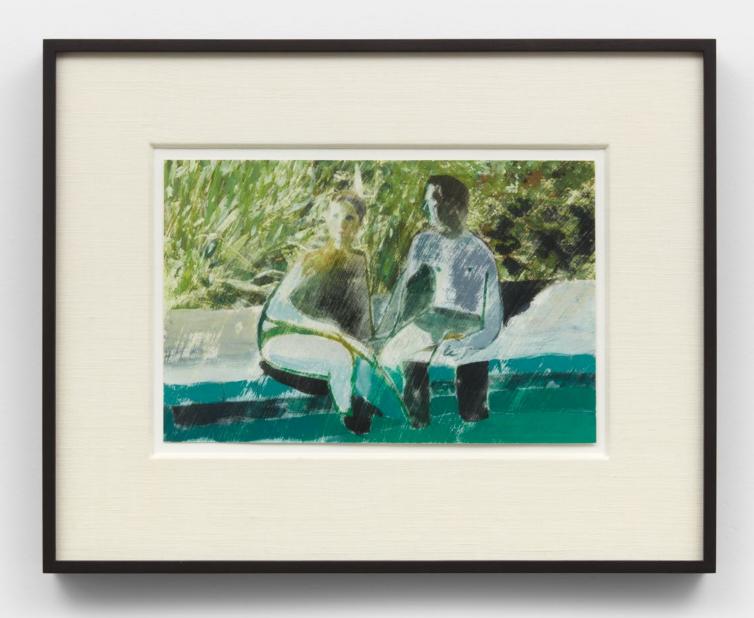

## Top Left to right:

Untitled, 2022 | Oil stick, spray paint and glitter on paper | 30 1/8 x 22 3/8 in, 76.5 x 56.8 cm (framed) | (NAE22.009) Untitled, 2022 | Oil stick, spray paint and glitter on paper | 30 1/8 x 22 3/8 in, 76.5 x 56.8 cm (framed) | (NAE22.01) Untitled, 2022 | Oil stick, spray paint and glitter on paper | 30 1/8 x 22 3/8 in, 76.5 x 56.8 cm (framed) | (NAE22.010)

# Middle Left to right:

Untitled, 2022 | Oil stick, spray paint and glitter on paper |  $30 1/8 \times 22 3/8$  in,  $76.5 \times 56.8$  cm (framed) | (NAE22.002) Untitled, 2022 | Oil stick, spray paint and glitter on paper |  $30 1/8 \times 22 3/8$  in,  $76.5 \times 56.8$  cm (framed) | (NAE22.014) Untitled, 2022 | Oil stick, spray paint and glitter on paper |  $30 1/8 \times 22 3/8$  in,  $76.5 \times 56.8$  cm (framed) | (NAE22.013)

#### **Bottom Left to right:**

Untitled, 2022 | Oil stick, spray paint and glitter on paper |  $30 \, 1/8 \times 22 \, 3/8 \, \text{in}$ ,  $76.5 \times 56.8 \, \text{cm}$  (framed) | (NAE22.007) Untitled, 2022 | Oil stick, spray paint and glitter on paper |  $30 \, 1/8 \times 22 \, 3/8 \, \text{in}$ ,  $76.5 \times 56.8 \, \text{cm}$  (framed) | (NAE22.015) Untitled, 2022 | Oil stick, spray paint and glitter on paper |  $31 \, 3/8 \times 24 \, 1/8 \, \text{in}$ ,  $79.7 \times 61.3 \, \text{cm}$  (framed) | (NAE22.004))