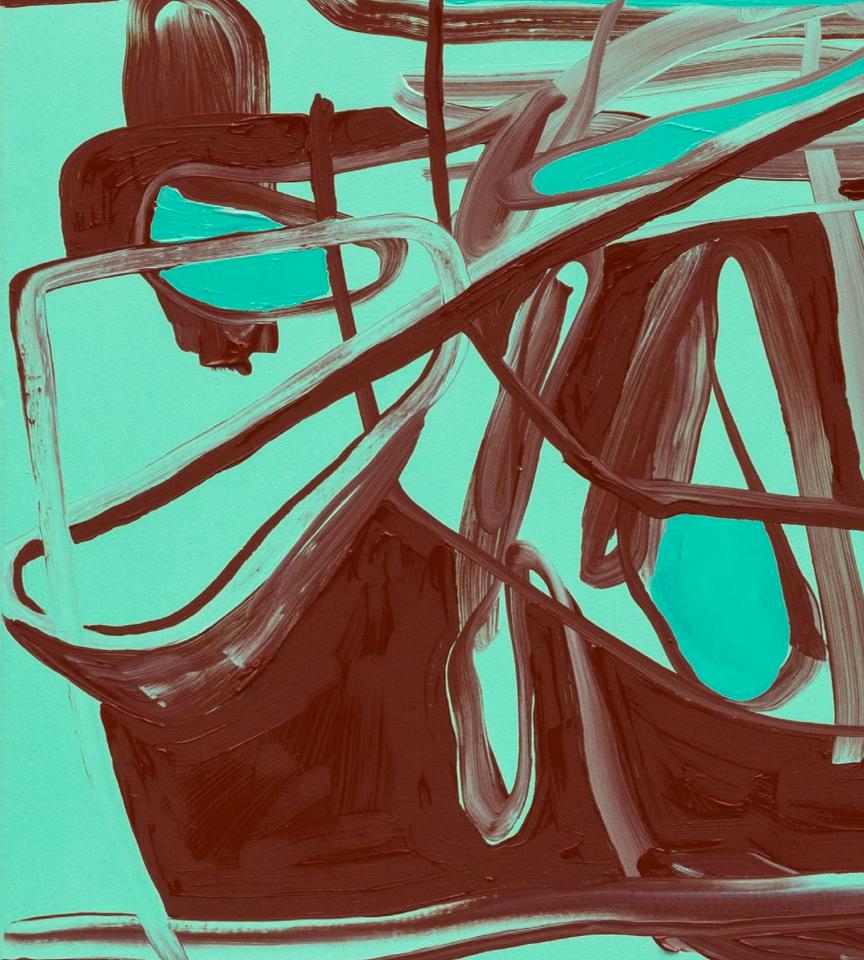

## Top Left to right:

Untitled, 2022 | Oil stick, spray paint and glitter on paper | 30 1/8 x 22 3/8 in, 76.5 x 56.8 cm (framed) | (NAE22.009) Untitled, 2022 | Oil stick, spray paint and glitter on paper | 30 1/8 x 22 3/8 in, 76.5 x 56.8 cm (framed) | (NAE22.01) Untitled, 2022 | Oil stick, spray paint and glitter on paper | 30 1/8 x 22 3/8 in, 76.5 x 56.8 cm (framed) | (NAE22.010)

# Middle Left to right:

Untitled, 2022 | Oil stick, spray paint and glitter on paper |  $30 1/8 \times 22 3/8$  in,  $76.5 \times 56.8$  cm (framed) | (NAE22.002) Untitled, 2022 | Oil stick, spray paint and glitter on paper |  $30 1/8 \times 22 3/8$  in,  $76.5 \times 56.8$  cm (framed) | (NAE22.014) Untitled, 2022 | Oil stick, spray paint and glitter on paper |  $30 1/8 \times 22 3/8$  in,  $76.5 \times 56.8$  cm (framed) | (NAE22.013)

#### **Bottom Left to right:**

Untitled, 2022 | Oil stick, spray paint and glitter on paper |  $30 \, 1/8 \times 22 \, 3/8 \, \text{in}$ ,  $76.5 \times 56.8 \, \text{cm}$  (framed) | (NAE22.007) Untitled, 2022 | Oil stick, spray paint and glitter on paper |  $30 \, 1/8 \times 22 \, 3/8 \, \text{in}$ ,  $76.5 \times 56.8 \, \text{cm}$  (framed) | (NAE22.015) Untitled, 2022 | Oil stick, spray paint and glitter on paper |  $31 \, 3/8 \times 24 \, 1/8 \, \text{in}$ ,  $79.7 \times 61.3 \, \text{cm}$  (framed) | (NAE22.004))