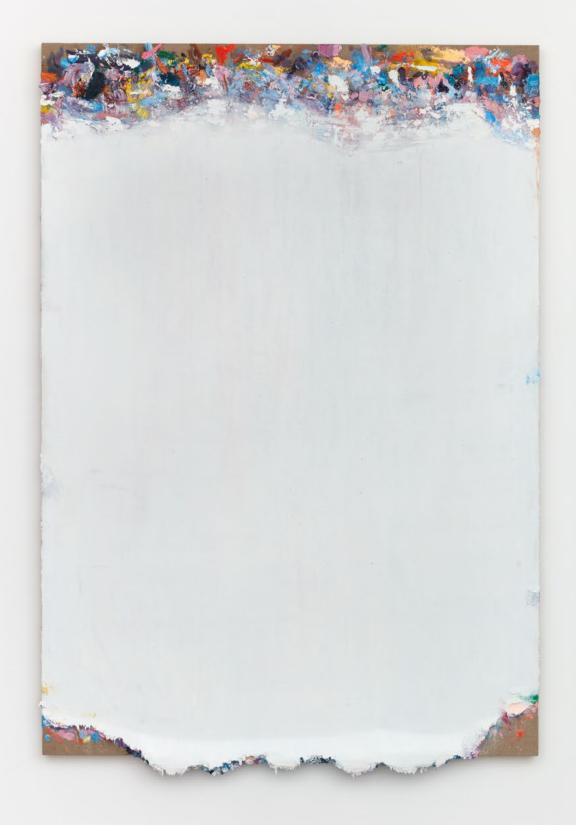

**Dashiell Manley** | *above it all and falling fast*, 2021 | Oil on linen | 84 x 60 in, 213.4 x 152.4 cm | (DMA21.004)