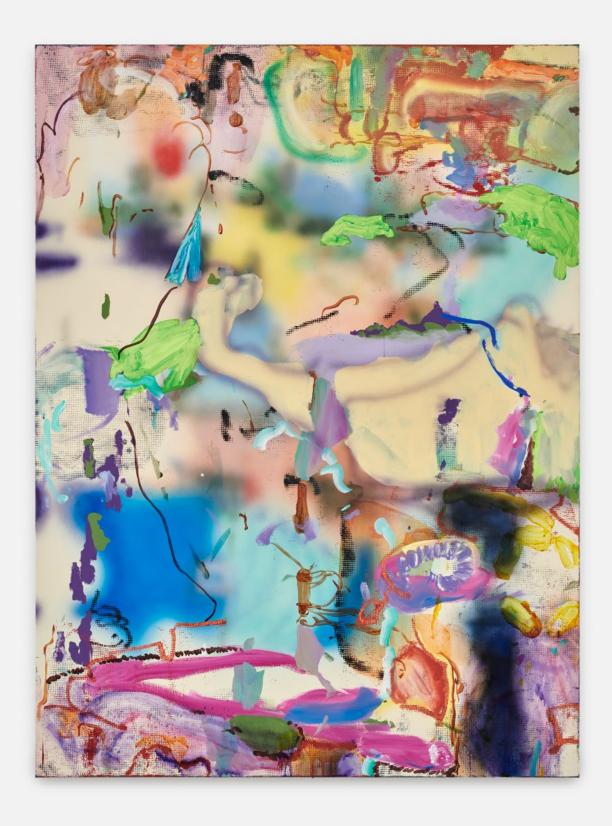

**Dashiell Manley** | *above it all and falling fast*, 2021 | Oil on linen | 84 x 60 in, 213.4 x 152.4 cm | (DMA21.004)