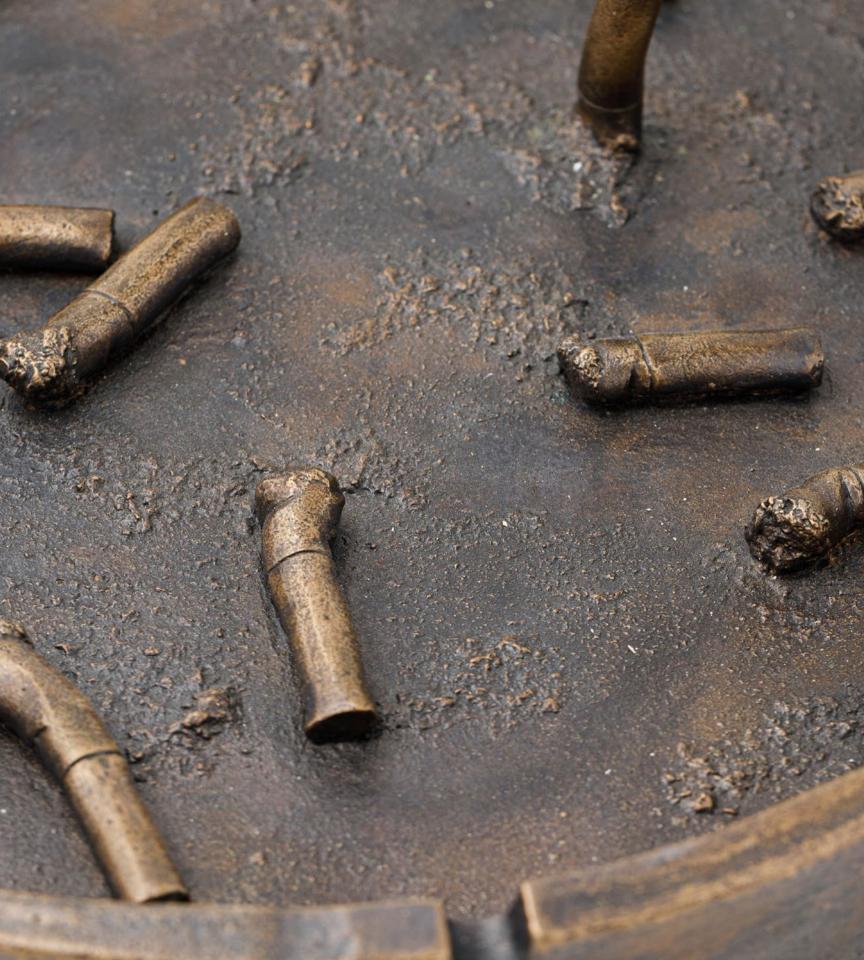

il stick, spray paint and glitter on paper |  $30 1/8 \times 22 3/8$  in,  $76.5 \times 56.8$  cm (framed) | (NAE22.014) Untitled, 2022 | Oil stick, spray paint and glitter on paper |  $30 1/8 \times 22 3/8$  in,  $76.5 \times 56.8$  cm (framed) | (NAE22.013)

#### **Bottom Left to right:**

Untitled, 2022 | Oil stick, spray paint and glitter on paper |  $30 \, 1/8 \times 22 \, 3/8 \, \text{in}$ ,  $76.5 \times 56.8 \, \text{cm}$  (framed) | (NAE22.007) Untitled, 2022 | Oil stick, spray paint and glitter on paper |  $30 \, 1/8 \times 22 \, 3/8 \, \text{in}$ ,  $76.5 \times 56.8 \, \text{cm}$  (framed) | (NAE22.015) Untitled, 2022 | Oil stick, spray paint and glitter on paper |  $31 \, 3/8 \times 24 \, 1/8 \, \text{in}$ ,  $79.7 \times 61.3 \, \text{cm}$  (framed) | (NAE22.004))

















































































































**Dashiell Manley** | *above it all and falling fast*, 2021 | Oil on linen | 84 x 60 in, 213.4 x 152.4 cm | (DMA21.004)