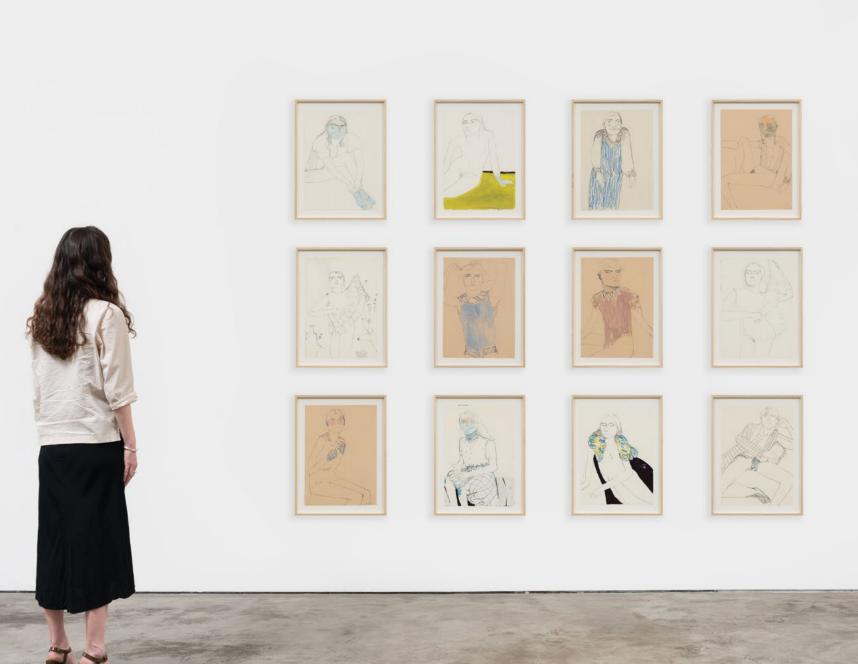

## Top Left to right:

Untitled, 2022 | Oil stick, spray paint and glitter on paper | 30 1/8 x 22 3/8 in, 76.5 x 56.8 cm (framed) | (NAE22.009) Untitled, 2022 | Oil stick, spray paint and glitter on paper | 30 1/8 x 22 3/8 in, 76.5 x 56.8 cm (framed) | (NAE22.01) Untitled, 2022 | Oil stick, spray paint and glitter on paper | 30 1/8 x 22 3/8 in, 76.5 x 56.8 cm (framed) | (NAE22.010)

# Middle Left to right:

Untitled, 2022 | Oil stick, spray paint and glitter on paper |  $30 1/8 \times 22 3/8$  in,  $76.5 \times 56.8$  cm (framed) | (NAE22.002) Untitled, 2022 | Oil stick, spray paint and glitter on paper |  $30 1/8 \times 22 3/8$  in,  $76.5 \times 56.8$  cm (framed) | (NAE22.014) Untitled, 2022 | Oil stick, spray paint and glitter on paper |  $30 1/8 \times 22 3/8$  in,  $76.5 \times 56.8$  cm (framed) | (NAE22.013)

#### **Bottom Left to right:**

Untitled, 2022 | Oil stick, spray paint and glitter on paper |  $30 \, 1/8 \times 22 \, 3/8 \, \text{in}$ ,  $76.5 \times 56.8 \, \text{cm}$  (framed) | (NAE22.007) Untitled, 2022 | Oil stick, spray paint and glitter on paper |  $30 \, 1/8 \times 22 \, 3/8 \, \text{in}$ ,  $76.5 \times 56.8 \, \text{cm}$  (framed) | (NAE22.015) Untitled, 2022 | Oil stick, spray paint and glitter on paper |  $31 \, 3/8 \times 24 \, 1/8 \, \text{in}$ ,  $79.7 \times 61.3 \, \text{cm}$  (framed) | (NAE22.004))