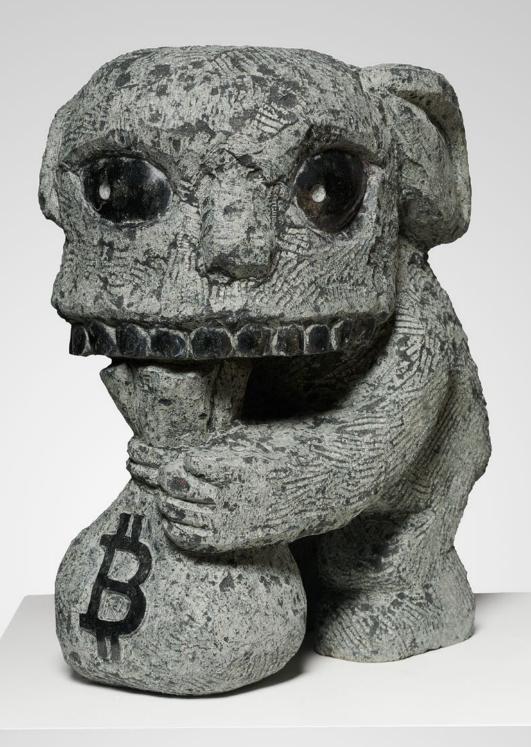

(framed) | (NAE22.013)

#### **Bottom Left to right:**

Untitled, 2022 | Oil stick, spray paint and glitter on paper |  $30 \, 1/8 \times 22 \, 3/8 \, \text{in}$ ,  $76.5 \times 56.8 \, \text{cm}$  (framed) | (NAE22.007) Untitled, 2022 | Oil stick, spray paint and glitter on paper |  $30 \, 1/8 \times 22 \, 3/8 \, \text{in}$ ,  $76.5 \times 56.8 \, \text{cm}$  (framed) | (NAE22.015) Untitled, 2022 | Oil stick, spray paint and glitter on paper |  $31 \, 3/8 \times 24 \, 1/8 \, \text{in}$ ,  $79.7 \times 61.3 \, \text{cm}$  (framed) | (NAE22.004))

















































































































**Dashiell Manley** | *above it all and falling fast*, 2021 | Oil on linen | 84 x 60 in, 213.4 x 152.4 cm | (DMA21.004)