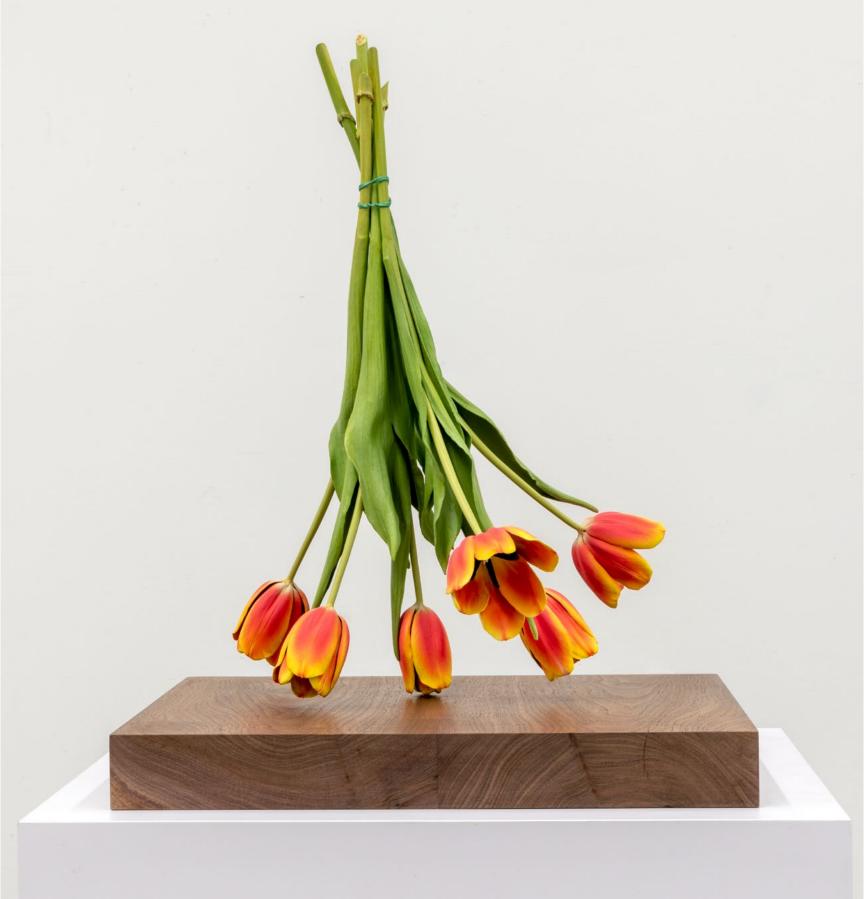

**Dashiell Manley** | *above it all and falling fast*, 2021 | Oil on linen | 84 x 60 in, 213.4 x 152.4 cm | (DMA21.004)