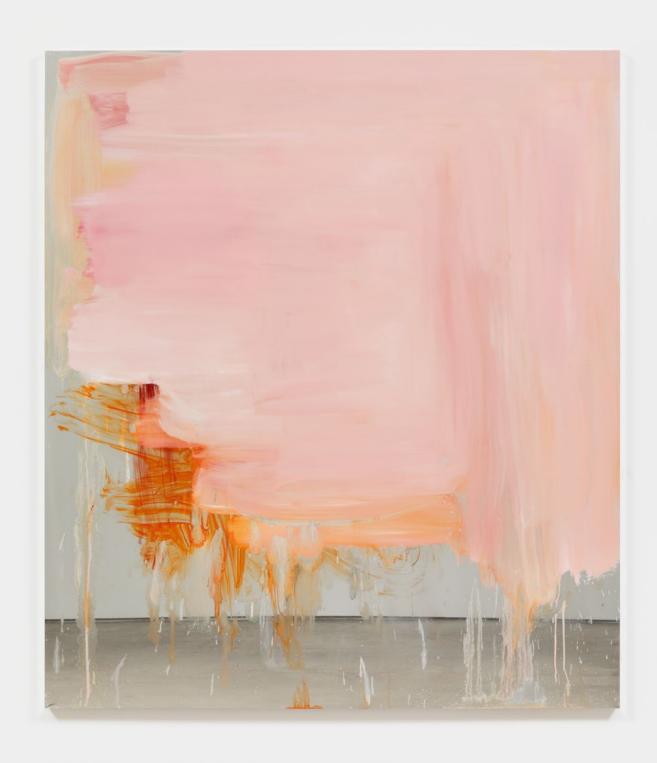

**Dashiell Manley** | *above it all and falling fast*, 2021 | Oil on linen | 84 x 60 in, 213.4 x 152.4 cm | (DMA21.004)